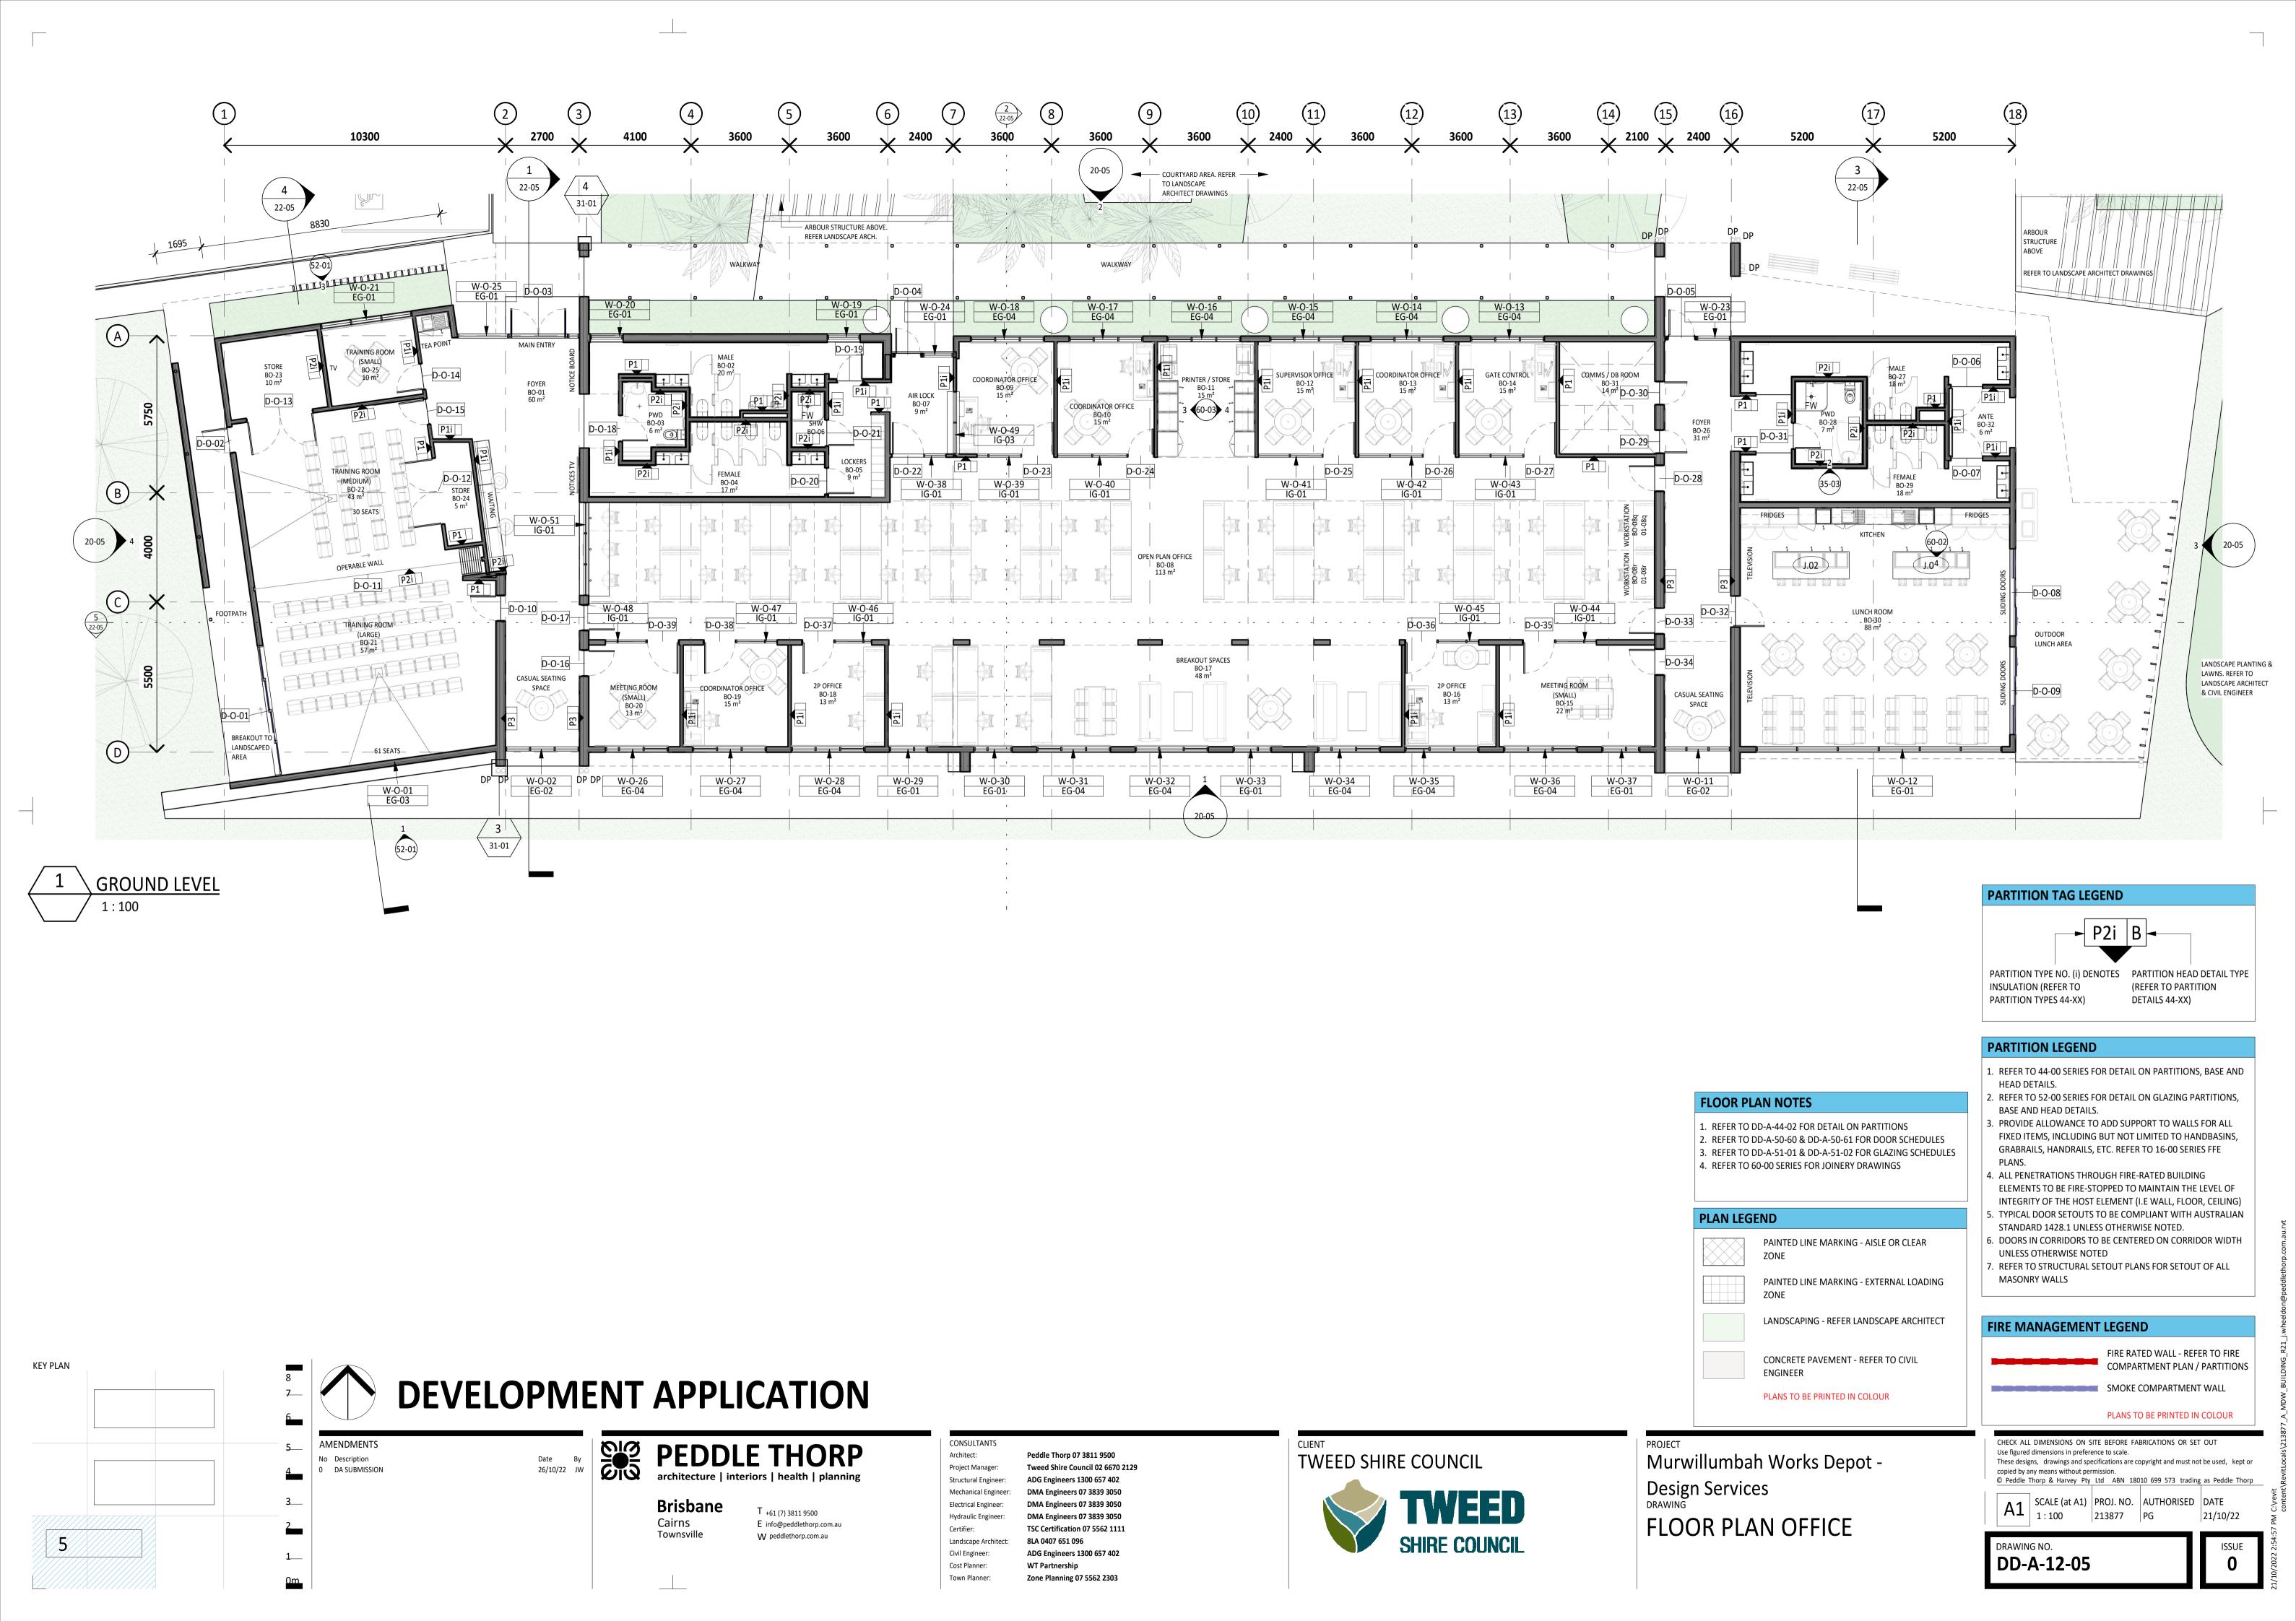

CONSULTANTS TSC Certification 07 5562 1111 8LA 0407 651 096 Landscape Architect: ADG Engineers 1300 657 402 Civil Engineer: Cost Planner: WT Partnership Town Planner: Zone Planning 07 5562 2303

Murwillumbah Works Depot -Design Services
DRAWING SITE PLAN - LOT 703

Town Planner:

8LA 0407 651 096

WT Partnership

ADG Engineers 1300 657 402

Zone Planning 07 5562 2303

- 1. REFER TO DD-A-44-02 FOR DETAIL ON PARTITIONS
- 2. REFER TO DD-A-50-60 & DD-A-50-61 FOR DOOR SCHEDULES 3. REFER TO DD-A-51-01 & DD-A-51-02 FOR GLAZING SCHEDULES
- 4. REFER TO 60-00 SERIES FOR JOINERY DRAWINGS

#### PLAN LEGEND

PAINTED LINE MARKING - AISLE OR CLEAR

PAINTED LINE MARKING - EXTERNAL LOADING

LANDSCAPING - REFER LANDSCAPE ARCHITECT

CONCRETE PAVEMENT - REFER TO CIVIL **ENGINEER** 

PLANS TO BE PRINTED IN COLOUR

#### PARTITION TAG LEGEND

PARTITION TYPE NO. (i) DENOTES PARTITION HEAD DETAIL TYPE (REFER TO PARTITION INSULATION (REFER TO

DETAILS 44-XX)

## **PARTITION LEGEND**

PARTITION TYPES 44-XX)

- 1. REFER TO 44-00 SERIES FOR DETAIL ON PARTITIONS, BASE AND HEAD DETAILS.
- 2. REFER TO 52-00 SERIES FOR DETAIL ON GLAZING PARTITIONS,
- BASE AND HEAD DETAILS. 3. PROVIDE ALLOWANCE TO ADD SUPPORT TO WALLS FOR ALL FIXED ITEMS, INCLUDING BUT NOT LIMITED TO HANDBASINS,
- GRABRAILS, HANDRAILS, ETC. REFER TO 16-00 SERIES FFE 4. ALL PENETRATIONS THROUGH FIRE-RATED BUILDING
- ELEMENTS TO BE FIRE-STOPPED TO MAINTAIN THE LEVEL OF INTEGRITY OF THE HOST ELEMENT (I.E WALL, FLOOR, CEILING)
- 5. TYPICAL DOOR SETOUTS TO BE COMPLIANT WITH AUSTRALIAN STANDARD 1428.1 UNLESS OTHERWISE NOTED. 6. DOORS IN CORRIDORS TO BE CENTERED ON CORRIDOR WIDTH
- UNLESS OTHERWISE NOTED 7. REFER TO STRUCTURAL SETOUT PLANS FOR SETOUT OF ALL MASONRY WALLS

## FIRE MANAGEMENT LEGEND

FIRE RATED WALL - REFER TO FIRE COMPARTMENT PLAN / PARTITIONS SMOKE COMPARTMENT WALL

CHECK ALL DIMENSIONS ON SITE BEFORE FABRICATIONS OR SET OUT Use figured dimensions in preference to scale. These designs, drawings and specifications are copyright and must not be used, kept or