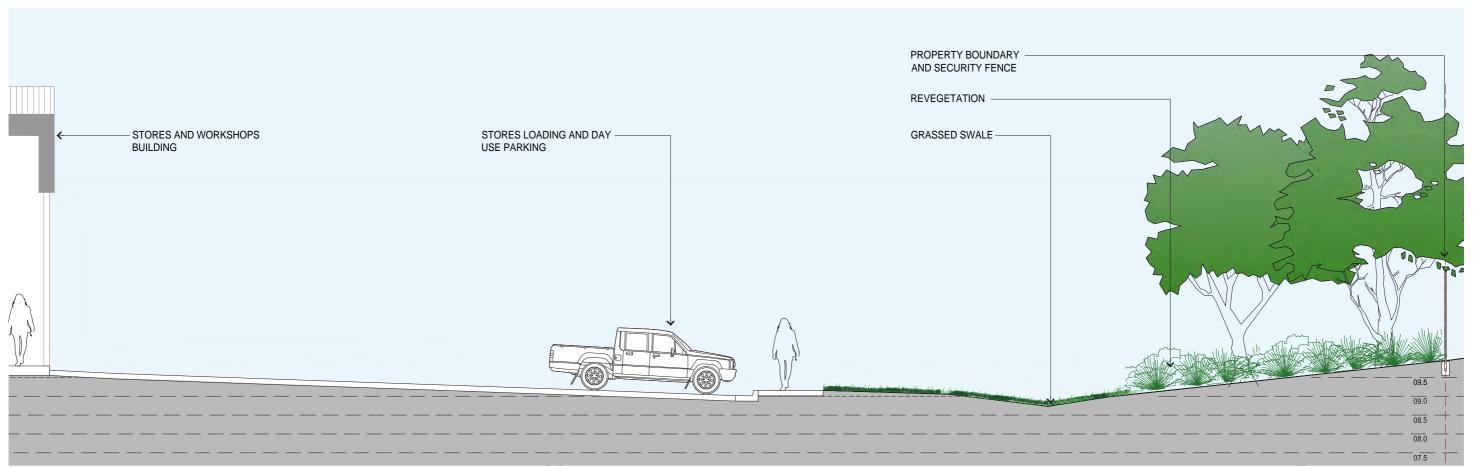

Scale 1:100 @A3

Sections

Section 3 Scale 1:100 @A3

Section 4 Scale 1:100 @A3

Sections

HIGH QUALITY COURTYARD SEATING

EXPOSED AGGREGATE CONCRETE

PLAIN GREY CONCRETE - BROOM FINISH