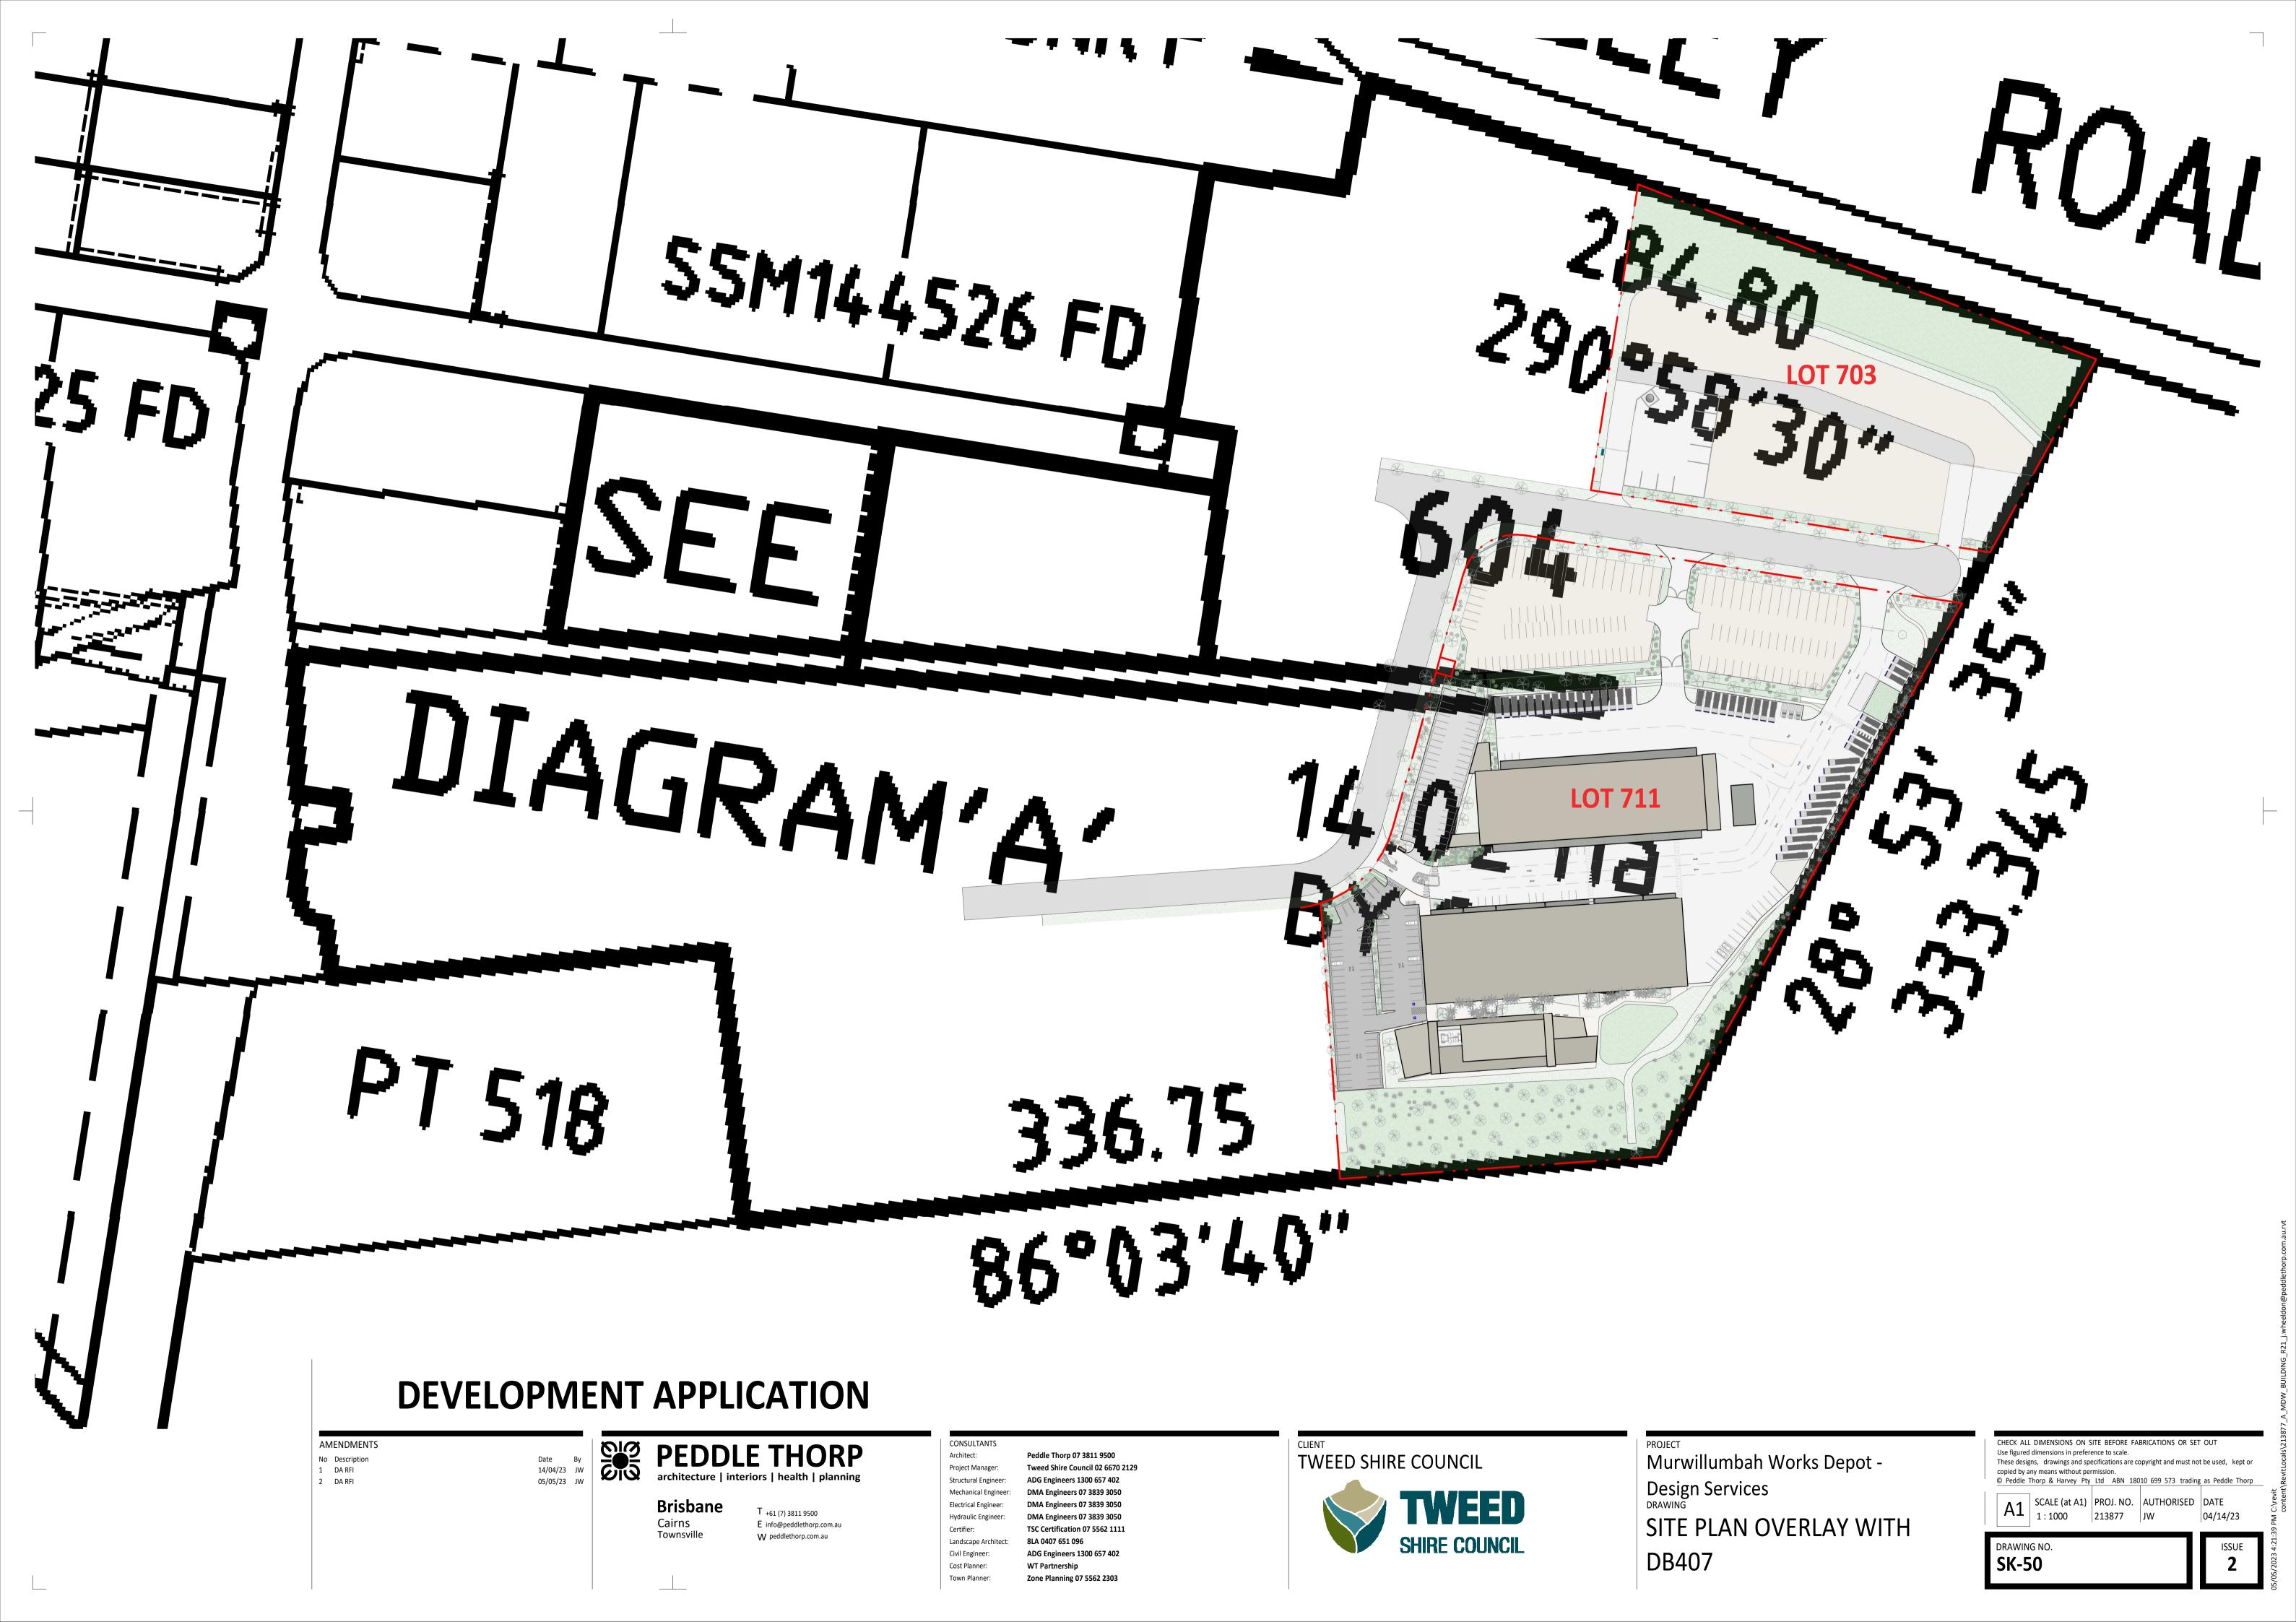

Cost Planner:

Town Planner:

WT Partnership

Zone Planning 07 5562 2303

**KEY PLAN** 

REAL PROPERTY DESCRIPTION LEGEND PROJECT ADDRESS Thornbill Drive, Murwillumbah, NSW, 2484 LOT NUMBER LOT 703 & LOT 711 PLAN TYPE AND NUMBER | 604/DP 1244954 LOCALITY MURWILLUMBAH LOCAL AUTHORITY TWEED SHIRE COUNCIL **BUILDING USE & CLASSIFICATIONS** BUILDING CLASSIFICATION | Class 8, Class 8, Class 5 CONSTRUCTION TYPE Type C BUILDING IMPORTANCE Level 2 RISE IN STOREY EFFECTIVE HEIGHT 10m max. CLIMATE ZONE Zone C BUSHFIRE ATTACK LEVEL T.B.C CORROSIVITY CATEGORY C2 WIND REGION Region B EARTHQUAKE CATEGORY | Cat. 1 **EXTERNAL WORKS NOTES** 1. LANDSCAPE AND CIVIL BACKGROUNDS SHOWN ON ARCHITECTURAL DRAWINGS ARE INDICATIVE ONLY. 2. REFER TO LANDSCAPE DRAWINGS IN CONJUNCTION WITH CIVIL AND SERVICES DRAWINGS FOR PRICING AND CONSTRUCTION WITHIN EXTERNAL WORKS AREAS. 3. THE ARCHITECT IS TO BE IMMEDIATELY NOTIFIED OF DISCREPANCIES. PLAN LEGEND PAINTED LINE MARKING - AISLE OR CLEAR ZONE PAINTED LINE MARKING - EXTERNAL LOADING