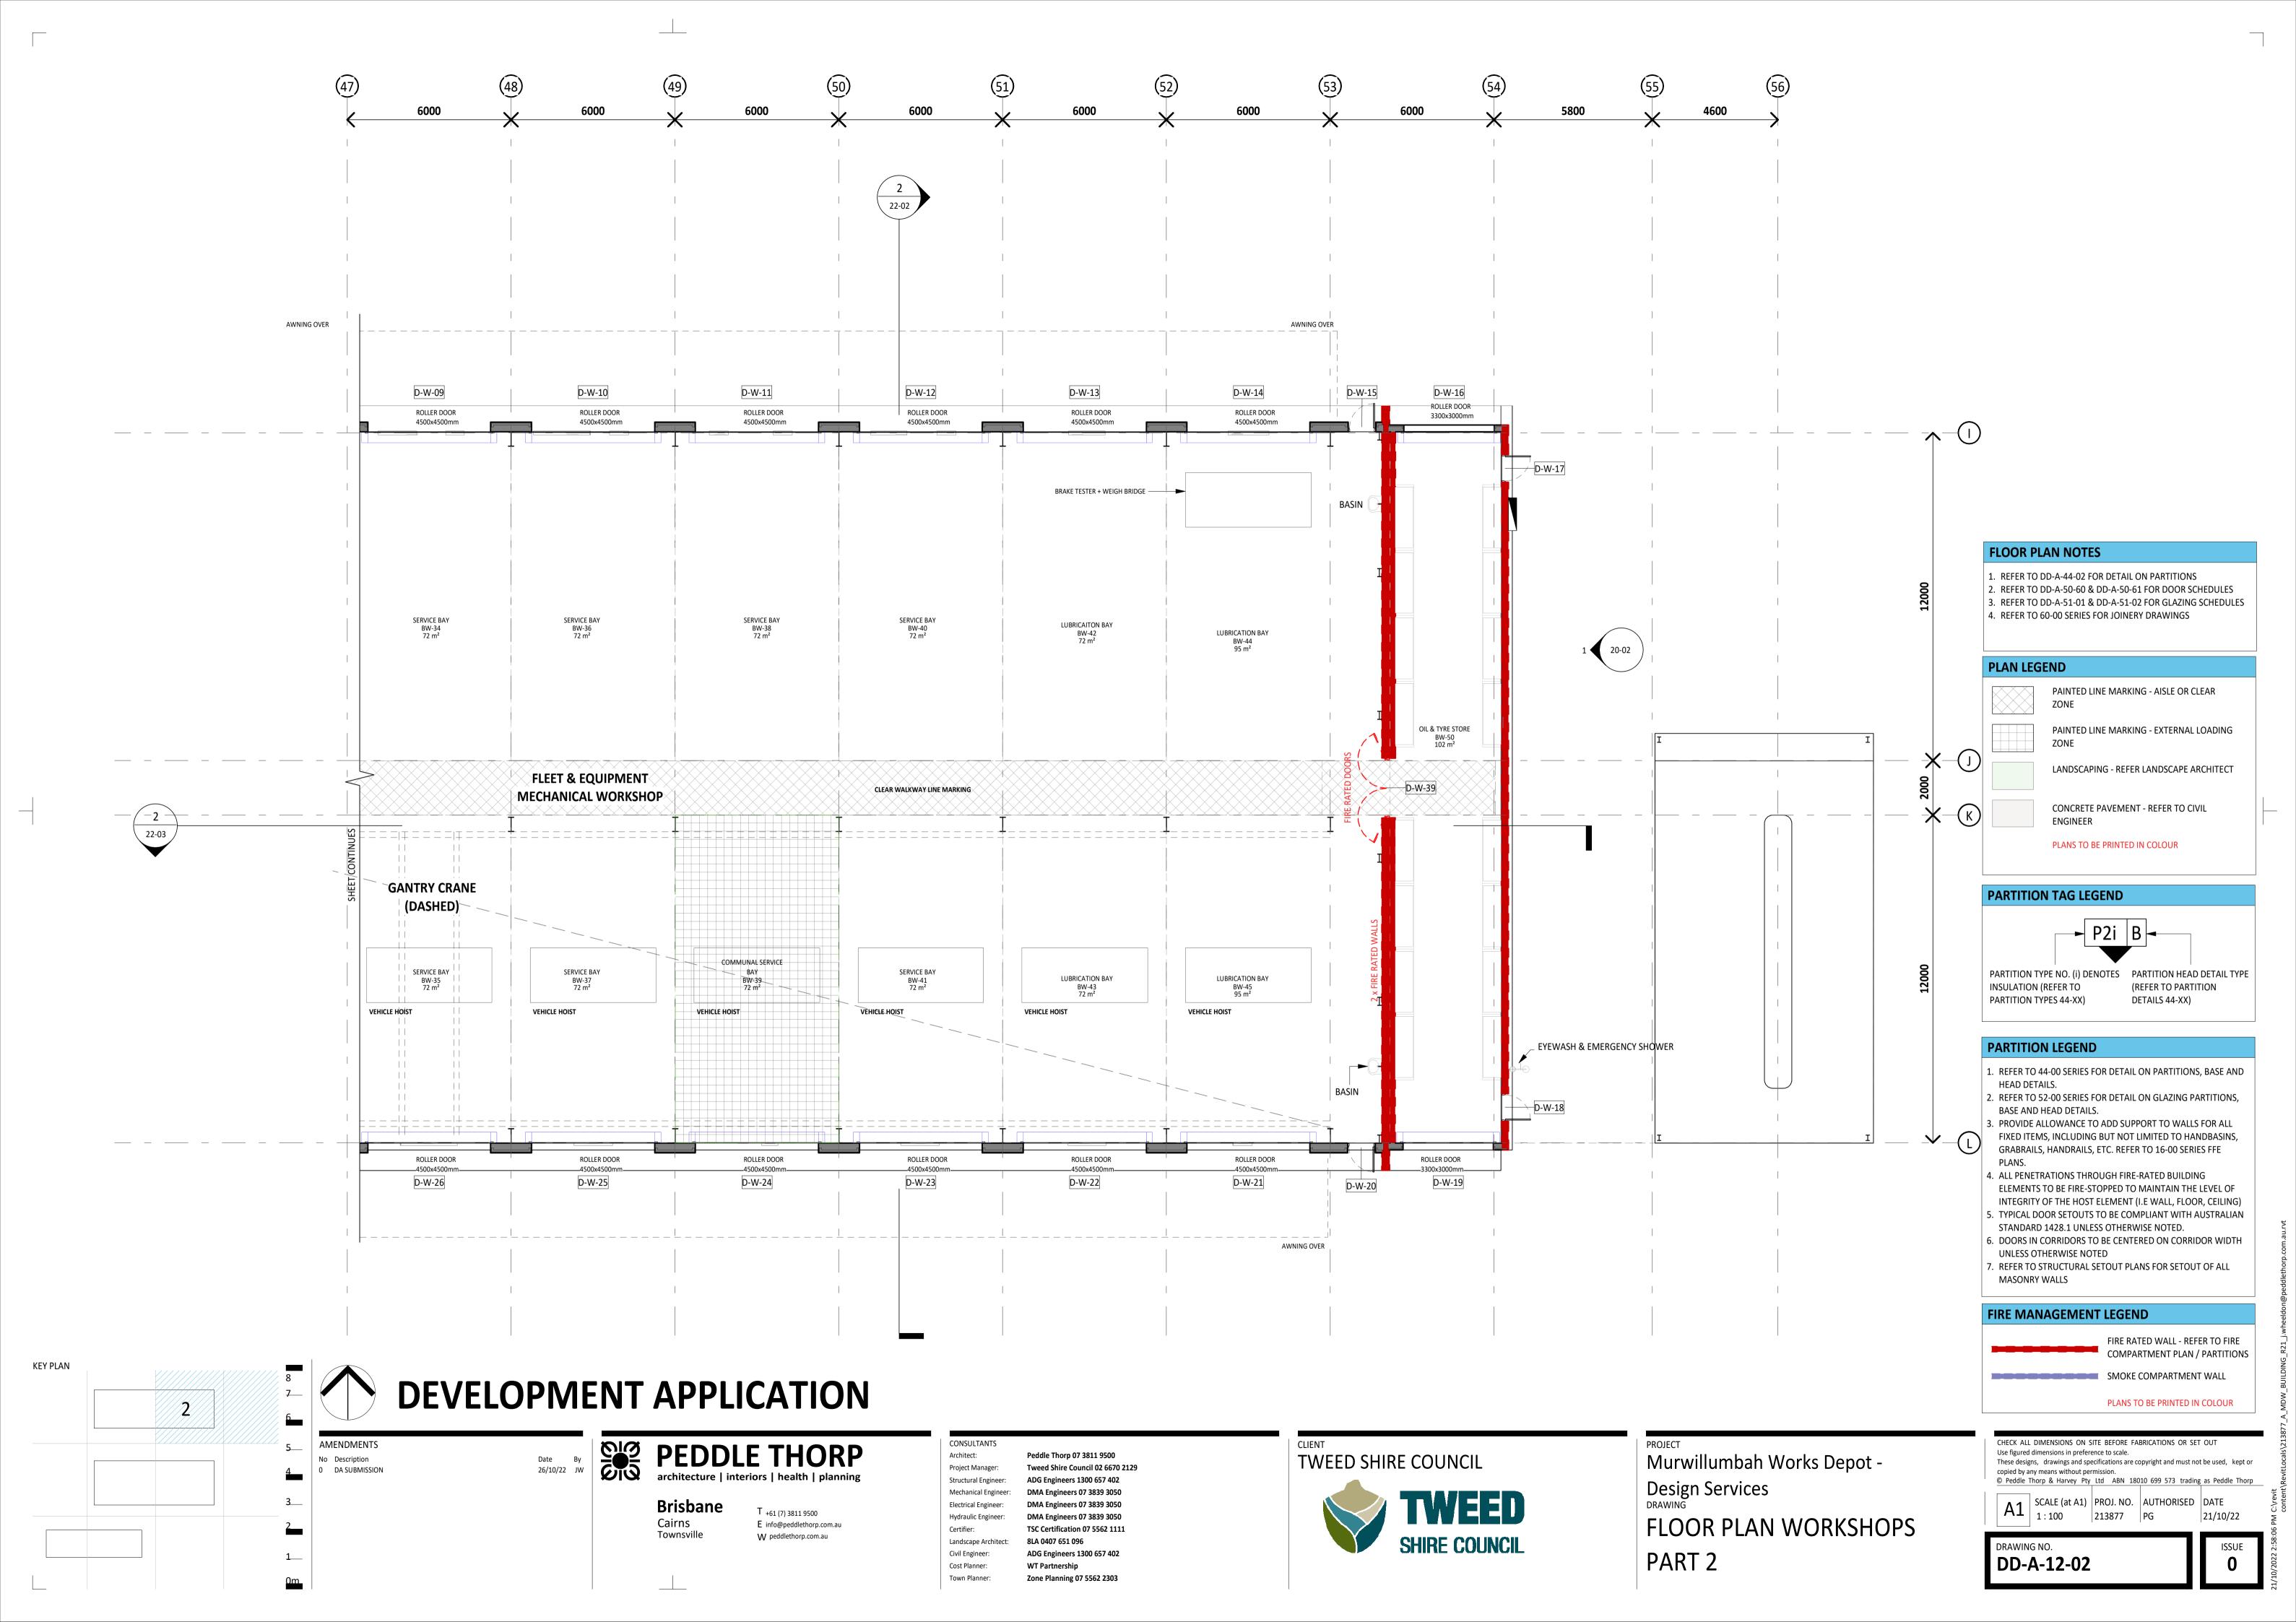

Town Planner:

8LA 0407 651 096

WT Partnership

ADG Engineers 1300 657 402

Zone Planning 07 5562 2303

- 1. REFER TO DD-A-44-02 FOR DETAIL ON PARTITIONS
- 2. REFER TO DD-A-50-60 & DD-A-50-61 FOR DOOR SCHEDULES 3. REFER TO DD-A-51-01 & DD-A-51-02 FOR GLAZING SCHEDULES
- 4. REFER TO 60-00 SERIES FOR JOINERY DRAWINGS

#### PLAN LEGEND

PAINTED LINE MARKING - AISLE OR CLEAR

PAINTED LINE MARKING - EXTERNAL LOADING

LANDSCAPING - REFER LANDSCAPE ARCHITECT

CONCRETE PAVEMENT - REFER TO CIVIL **ENGINEER** 

PLANS TO BE PRINTED IN COLOUR

#### PARTITION TAG LEGEND

PARTITION TYPE NO. (i) DENOTES PARTITION HEAD DETAIL TYPE (REFER TO PARTITION INSULATION (REFER TO

DETAILS 44-XX)

## **PARTITION LEGEND**

PARTITION TYPES 44-XX)

- 1. REFER TO 44-00 SERIES FOR DETAIL ON PARTITIONS, BASE AND HEAD DETAILS.
- 2. REFER TO 52-00 SERIES FOR DETAIL ON GLAZING PARTITIONS,
- BASE AND HEAD DETAILS. 3. PROVIDE ALLOWANCE TO ADD SUPPORT TO WALLS FOR ALL FIXED ITEMS, INCLUDING BUT NOT LIMITED TO HANDBASINS,
- GRABRAILS, HANDRAILS, ETC. REFER TO 16-00 SERIES FFE 4. ALL PENETRATIONS THROUGH FIRE-RATED BUILDING
- ELEMENTS TO BE FIRE-STOPPED TO MAINTAIN THE LEVEL OF INTEGRITY OF THE HOST ELEMENT (I.E WALL, FLOOR, CEILING)
- 5. TYPICAL DOOR SETOUTS TO BE COMPLIANT WITH AUSTRALIAN STANDARD 1428.1 UNLESS OTHERWISE NOTED. 6. DOORS IN CORRIDORS TO BE CENTERED ON CORRIDOR WIDTH
- UNLESS OTHERWISE NOTED 7. REFER TO STRUCTURAL SETOUT PLANS FOR SETOUT OF ALL MASONRY WALLS

## FIRE MANAGEMENT LEGEND

FIRE RATED WALL - REFER TO FIRE COMPARTMENT PLAN / PARTITIONS SMOKE COMPARTMENT WALL

CHECK ALL DIMENSIONS ON SITE BEFORE FABRICATIONS OR SET OUT Use figured dimensions in preference to scale. These designs, drawings and specifications are copyright and must not be used, kept or