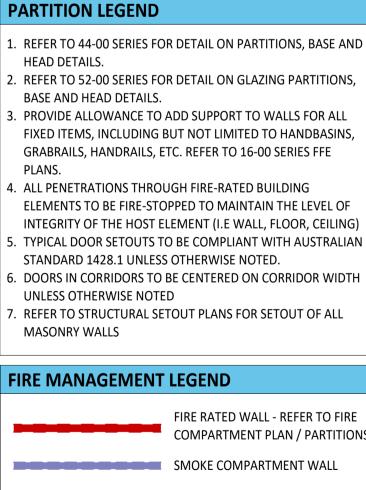

## **PARTITION LEGEND**

PARTITION TYPES 44-XX)

- 1. REFER TO 44-00 SERIES FOR DETAIL ON PARTITIONS, BASE AND HEAD DETAILS.
- 2. REFER TO 52-00 SERIES FOR DETAIL ON GLAZING PARTITIONS,
- BASE AND HEAD DETAILS. 3. PROVIDE ALLOWANCE TO ADD SUPPORT TO WALLS FOR ALL FIXED ITEMS, INCLUDING BUT NOT LIMITED TO HANDBASINS,
- GRABRAILS, HANDRAILS, ETC. REFER TO 16-00 SERIES FFE 4. ALL PENETRATIONS THROUGH FIRE-RATED BUILDING
- ELEMENTS TO BE FIRE-STOPPED TO MAINTAIN THE LEVEL OF INTEGRITY OF THE HOST ELEMENT (I.E WALL, FLOOR, CEILING)
- 5. TYPICAL DOOR SETOUTS TO BE COMPLIANT WITH AUSTRALIAN STANDARD 1428.1 UNLESS OTHERWISE NOTED. 6. DOORS IN CORRIDORS TO BE CENTERED ON CORRIDOR WIDTH
- UNLESS OTHERWISE NOTED 7. REFER TO STRUCTURAL SETOUT PLANS FOR SETOUT OF ALL MASONRY WALLS