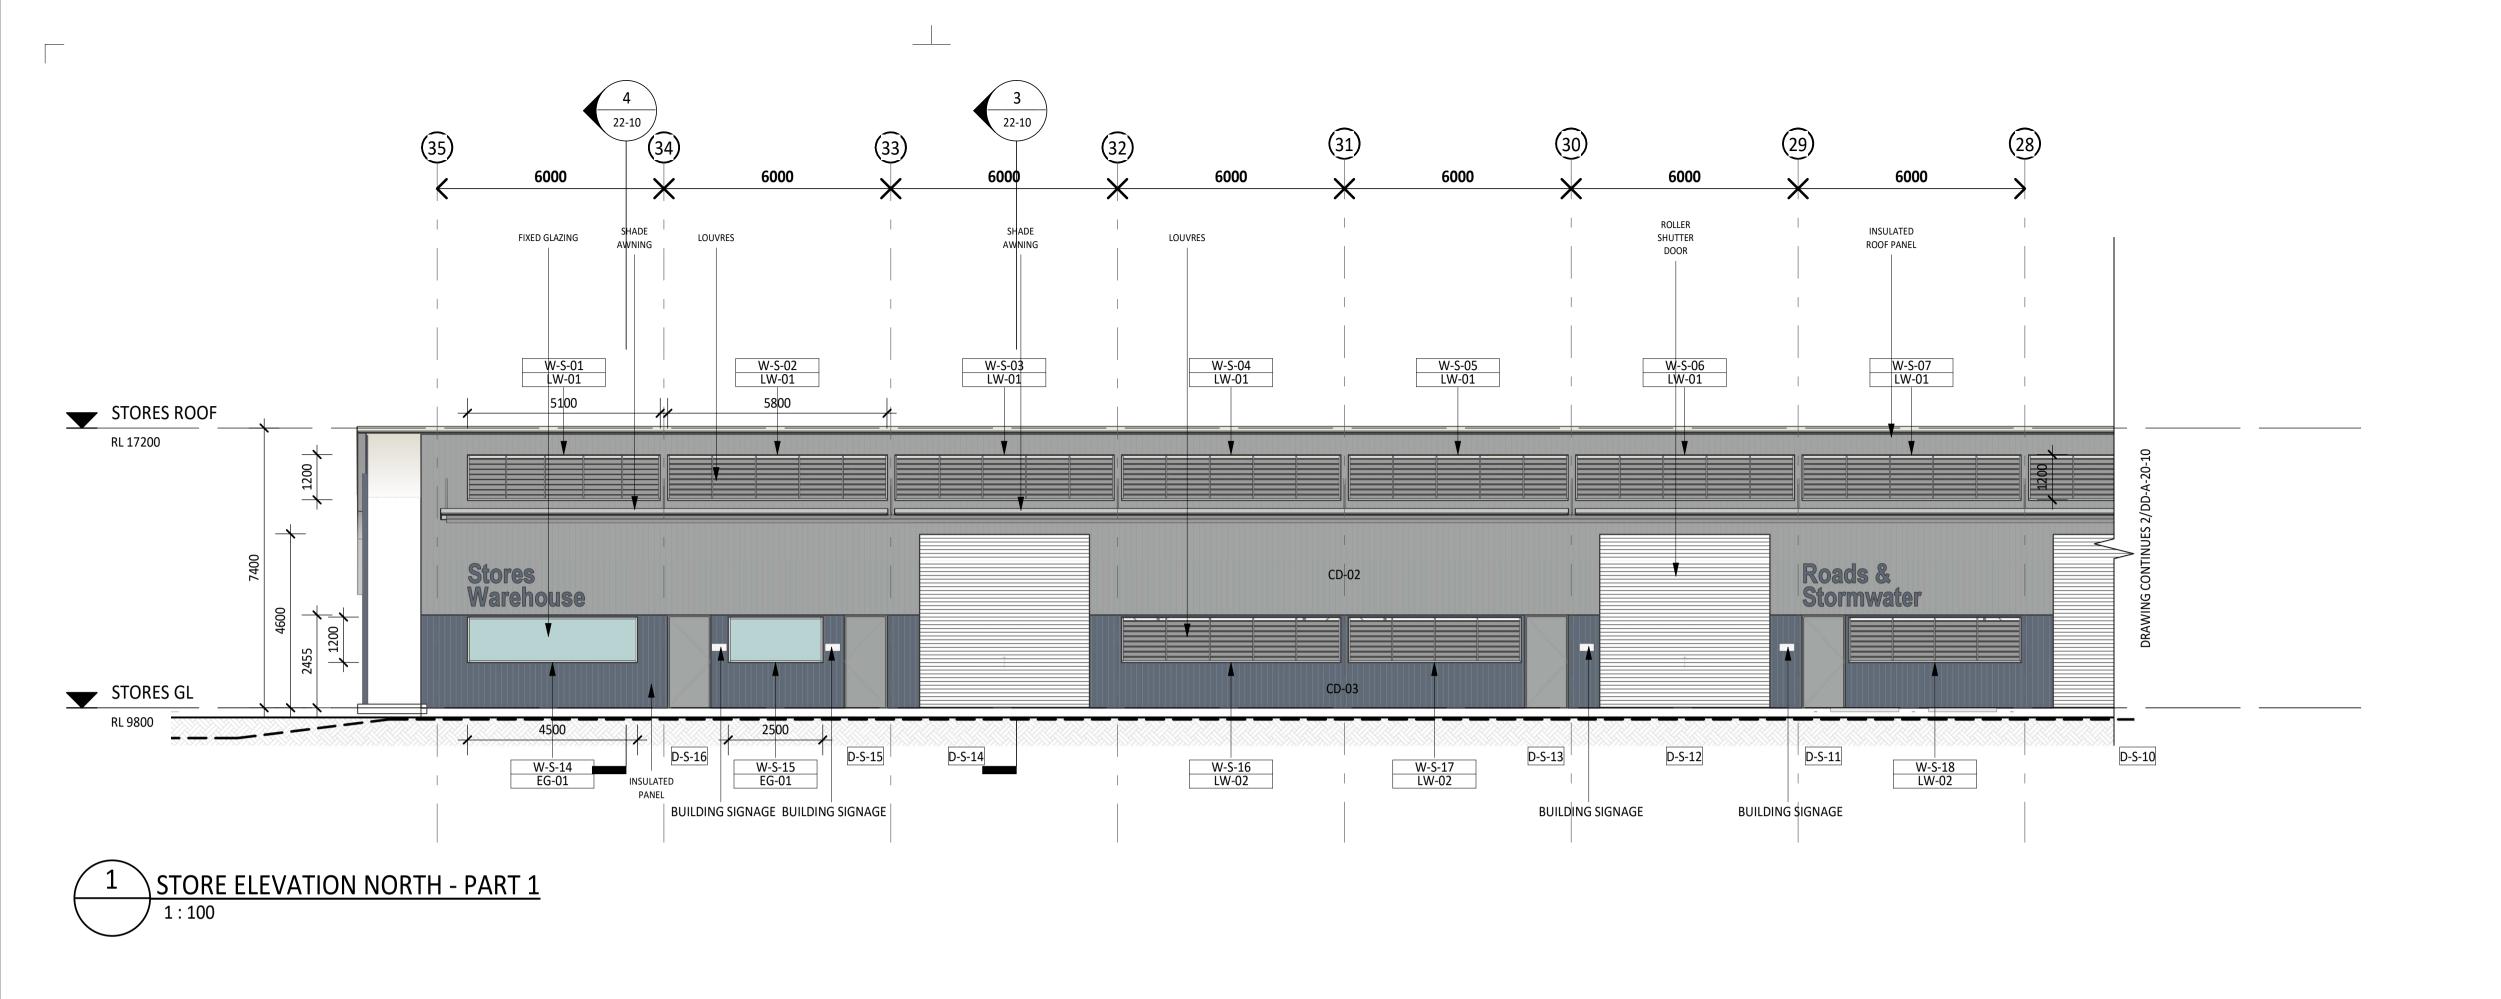

**CD**-XX CLADDING TYPE FC-XX FIBRE CEMENT TYPE

1. EXTERNAL CLADDING TO BE EXPRESSED JOINTED FC UNLESS

3. ROOF TO BE PROFILED METAL ROOF SHEETING UNLESS NOTED

4. DRAWING TO BE READ IN CONJUNCTION WITH ARCHITECTURAL

W-01 L1-01 WINDOW TAG - REFER TO SCHEDULE FOR DETAILS

D-W-05 DOOR TAG- D(DOOR) - (BUILDING) -05(NUMBER)
REFER TO DOOR SCHEDULE FOR DETAILS

REFER TO ARCHITECTURAL SPECIFICATION FOR FURTHER

2. GLAZING TO BE OPERABLE LOUVRES / FIXED GLAZING AS