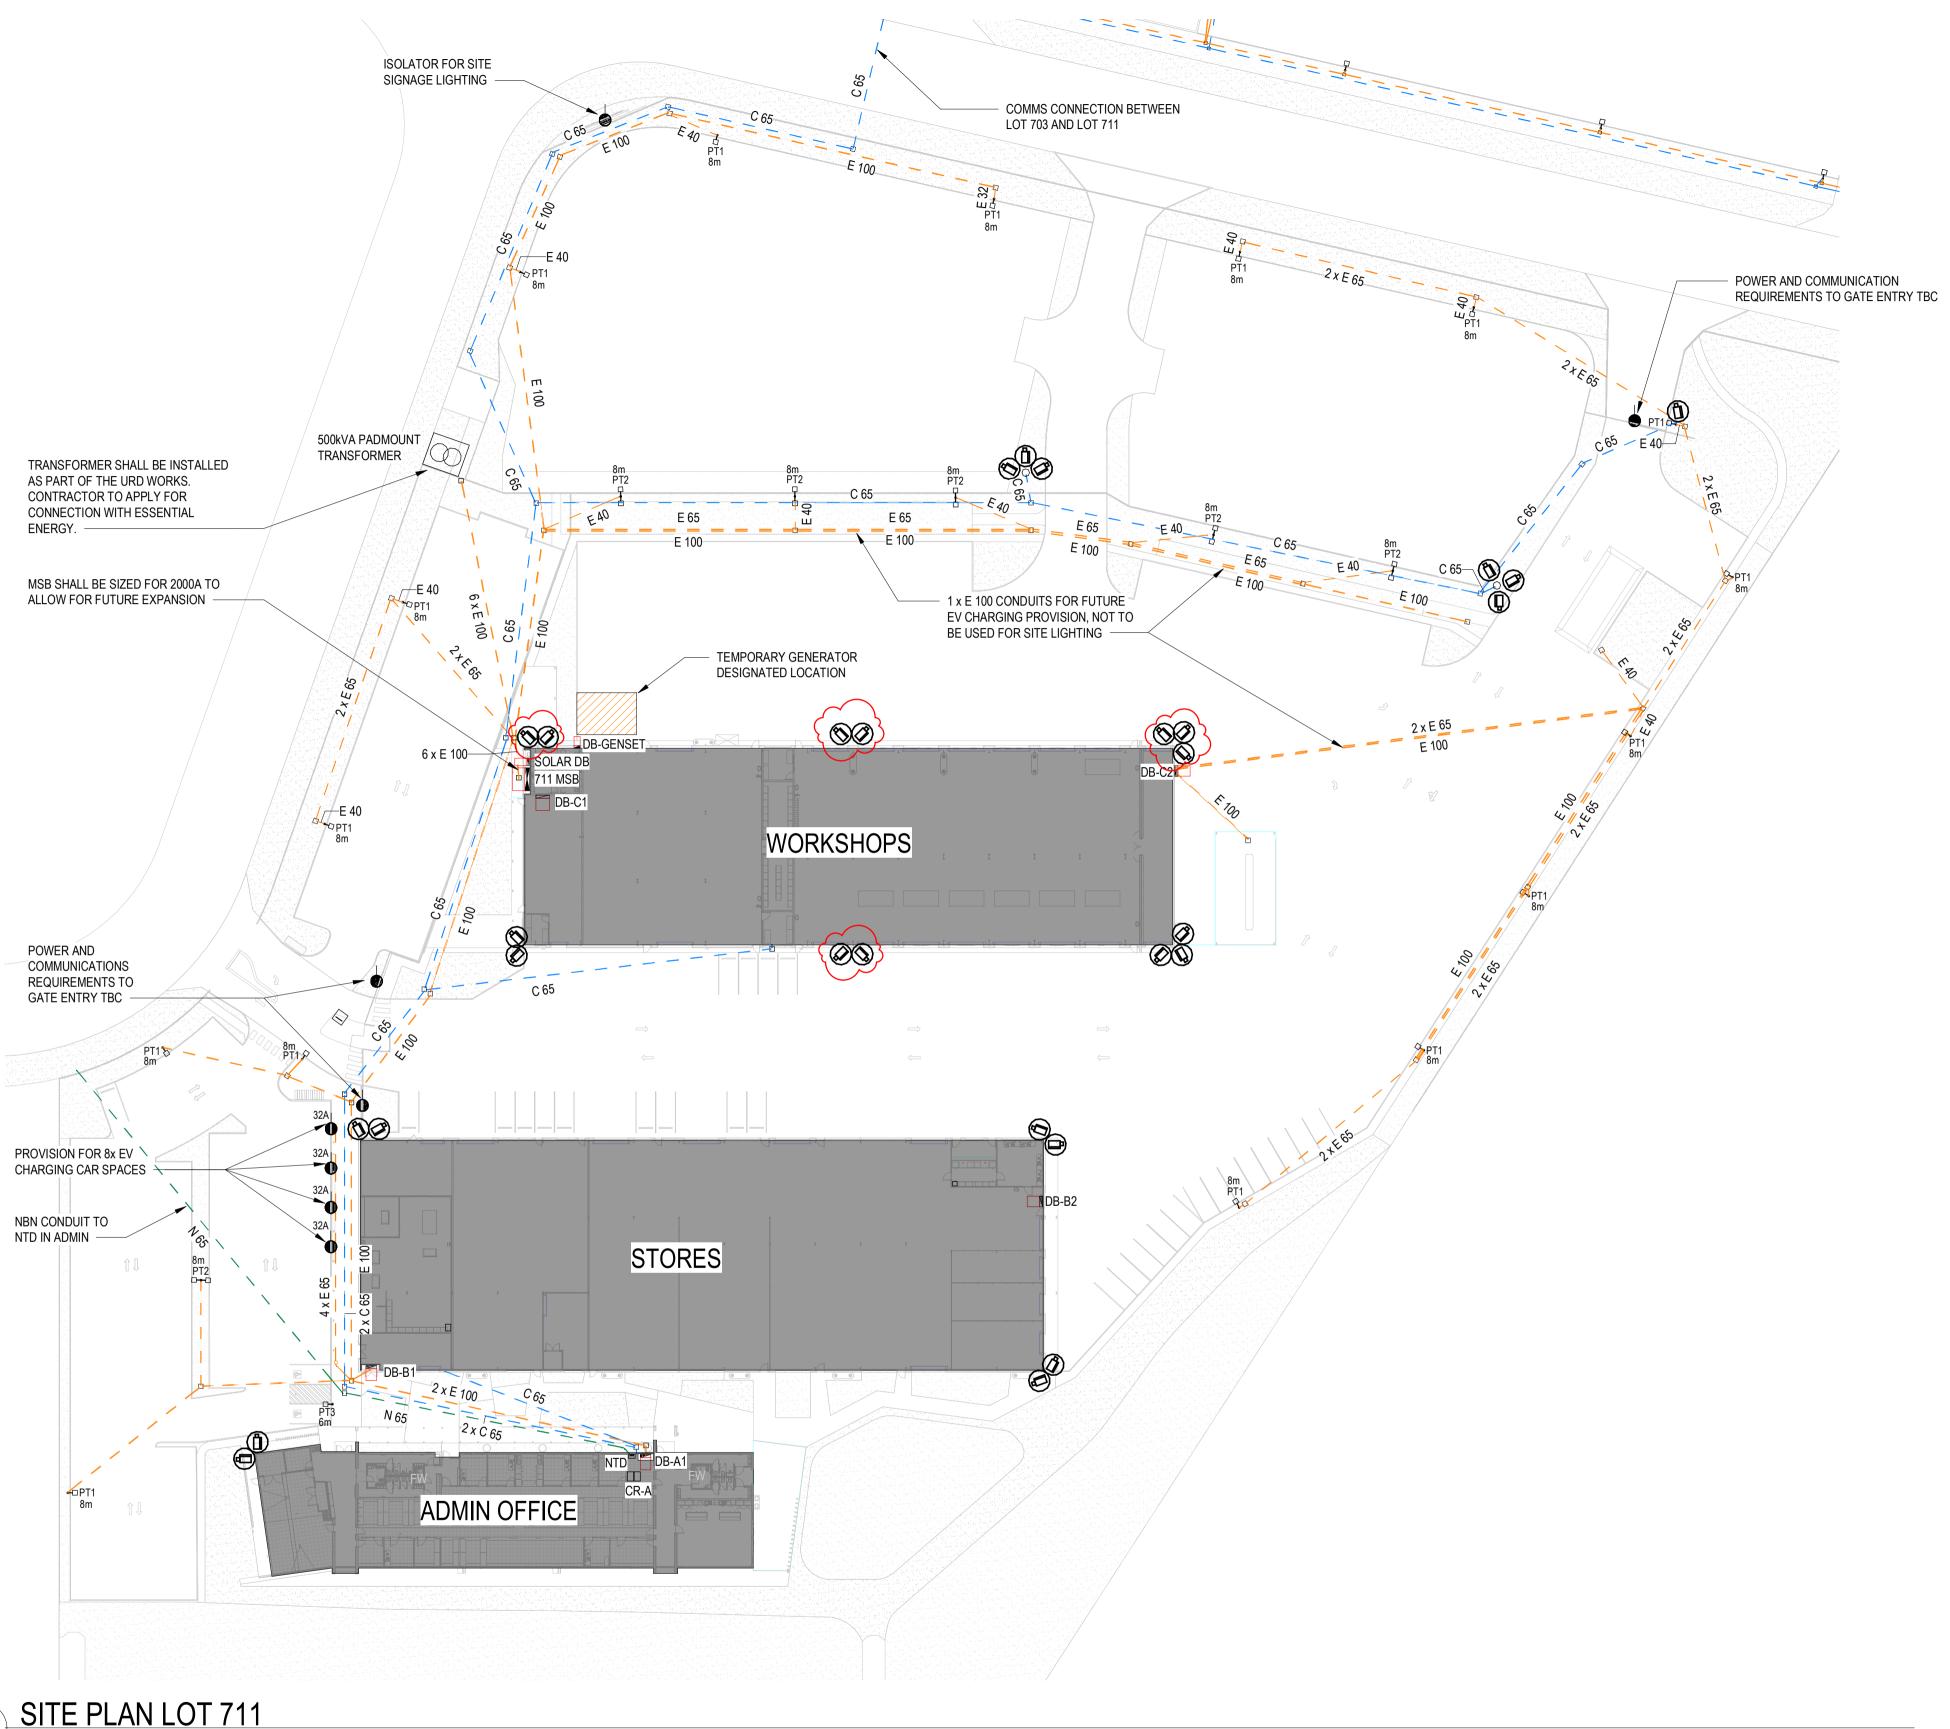

© Peddle Thorp & Harvey Pty Ltd ABN 18010 699 573 trading as Peddle Thorp

A1 SCALE (at A1) PROJ. NO. AUTHORISED DATE 21/10/2

DRAWING NO.
DD-A-22-11

ISSUE **O** 

1 SITE PLAN LOT 711 1:500

D&C ISSUE NOT FOR CONSTRUCTION

Date : 23/09/2022 16/12/2022 D&C ISSUE REVISED D&C ISSUE TWEED SHIRE COUNCIL

PEDDLE THORP
architecture | interiors | health | planning

Level 8, 135 Wickham Terrace Spring Hill QLD 4000 + 61 7 3839 3050 www.dmaengineers.com.au

MURWILLUMBAH WORKS DEPOT

THORNBILL DRIVE, MURWILLUMBAH NSW, 2484

⊳Service & Title :

ELECTRICAL SERVICES SITE PLAN LOT 711

| Created Date : |           | ⊳Scale :     |                               |         | ٦  |
|----------------|-----------|--------------|-------------------------------|---------|----|
|                |           |              | 1 : 5                         | 00 @ A1 |    |
| Designed :     |           | Drawn :      |                               |         | 4  |
| BF             |           |              | BF                            |         | c  |
| DApproved :    |           | ⊳Plot Date : | :<br>16/12/2022<br>8:44:46 AM |         | 2  |
| ⊳Job Number :  | Drawing I | Number :     |                               | ⊳Rev :  | 1_ |
| 11543          |           | ES02         |                               | В       | `  |