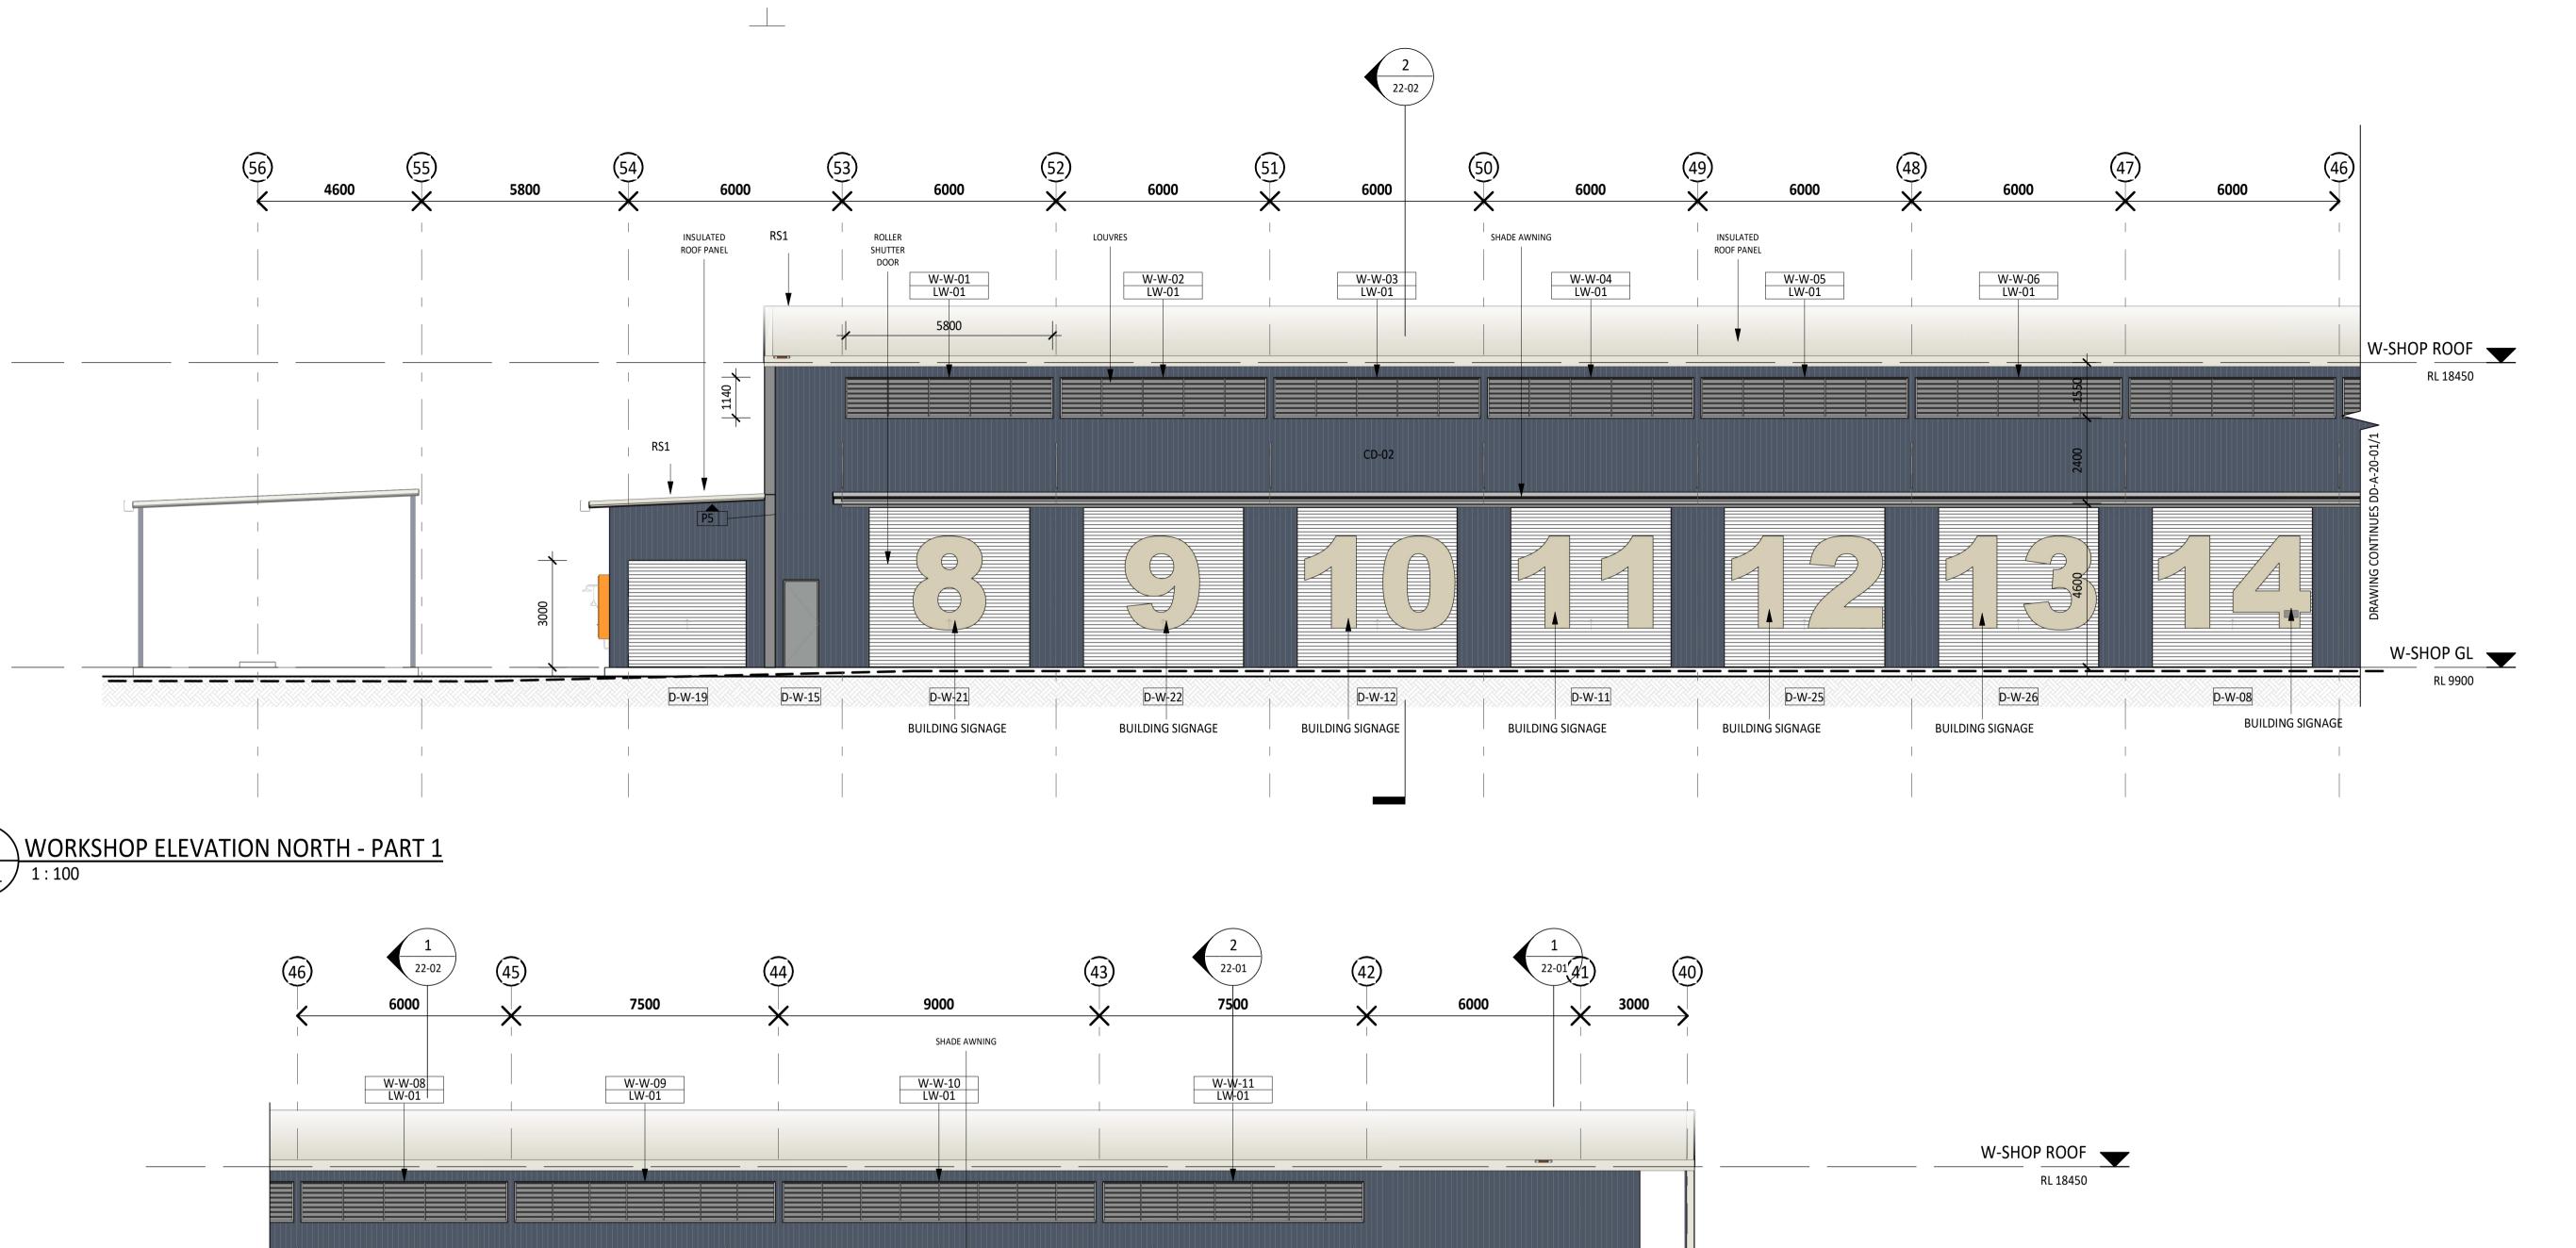

WT Partnership

Zone Planning 07 5562 2303

Cost Planner:

Town Planner:

Murwillumbah Works Depot Design Services
DRAWING
WORKSHOP ELEVATIONS

CHECK ALL DIMENSIONS ON SITE BEFORE FABRICATIONS OR SET OUT
Use figured dimensions in preference to scale.
These designs, drawings and specifications are copyright and must not be used, kept or copied by any means without permission.

DRAWING NO.

**ELEVATION NOTES** 

NOTED OTHERWISE.

OTHERWISE

SPECIFICATION

INFORMATION

**ELEVATION LEGEND** 

CD-XX CLADDING TYPE
FC-XX FIBRE CEMENT TYPE

1. EXTERNAL CLADDING TO BE EXPRESSED JOINTED FC UNLESS

3. ROOF TO BE PROFILED METAL ROOF SHEETING UNLESS NOTED

4. DRAWING TO BE READ IN CONJUNCTION WITH ARCHITECTURAL

W-01 L1-01 WINDOW TAG - REFER TO SCHEDULE FOR DETAILS

D-W-05 DOOR TAG- D(DOOR) - (BUILDING) -05(NUMBER)
REFER TO DOOR SCHEDULE FOR DETAILS

REFER TO ARCHITECTURAL SPECIFICATION FOR FURTHER

2. GLAZING TO BE OPERABLE LOUVRES / FIXED GLAZING AS

ISSUE **O** 

| Gontent\RevitLocals\213877\_A\_MDW\_Bl