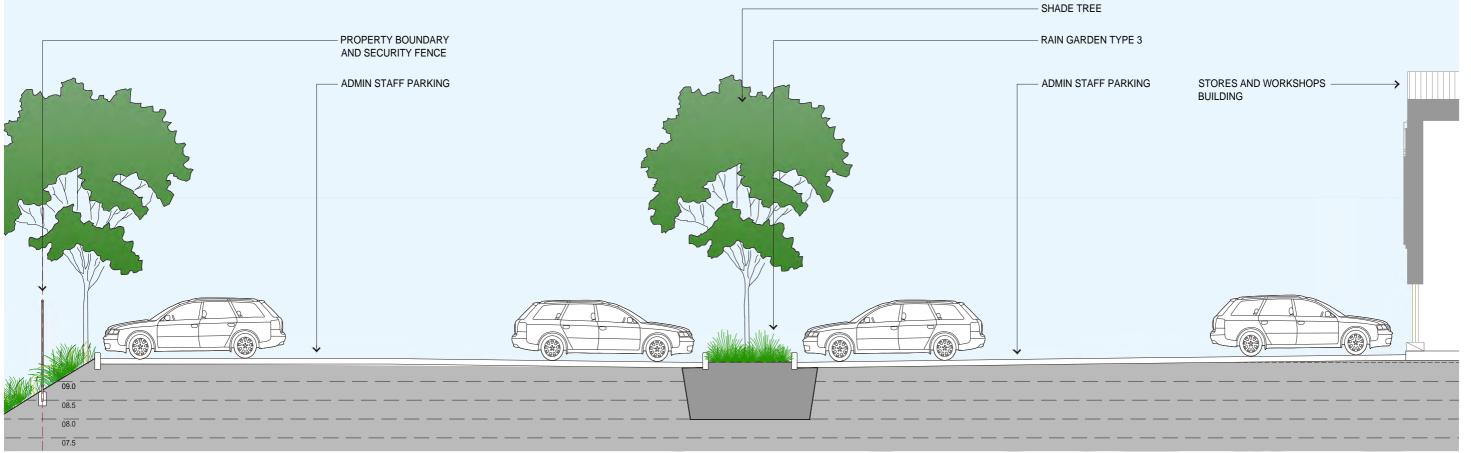

Scale 1:100 @A3

Sections

Section 3 Scale 1:100 @A3

Section 4 Scale 1:100 @A3

Sections

HIGH QUALITY COURTYARD SEATING

EXPOSED AGGREGATE CONCRETE

PLAIN GREY CONCRETE - BROOM FINISH