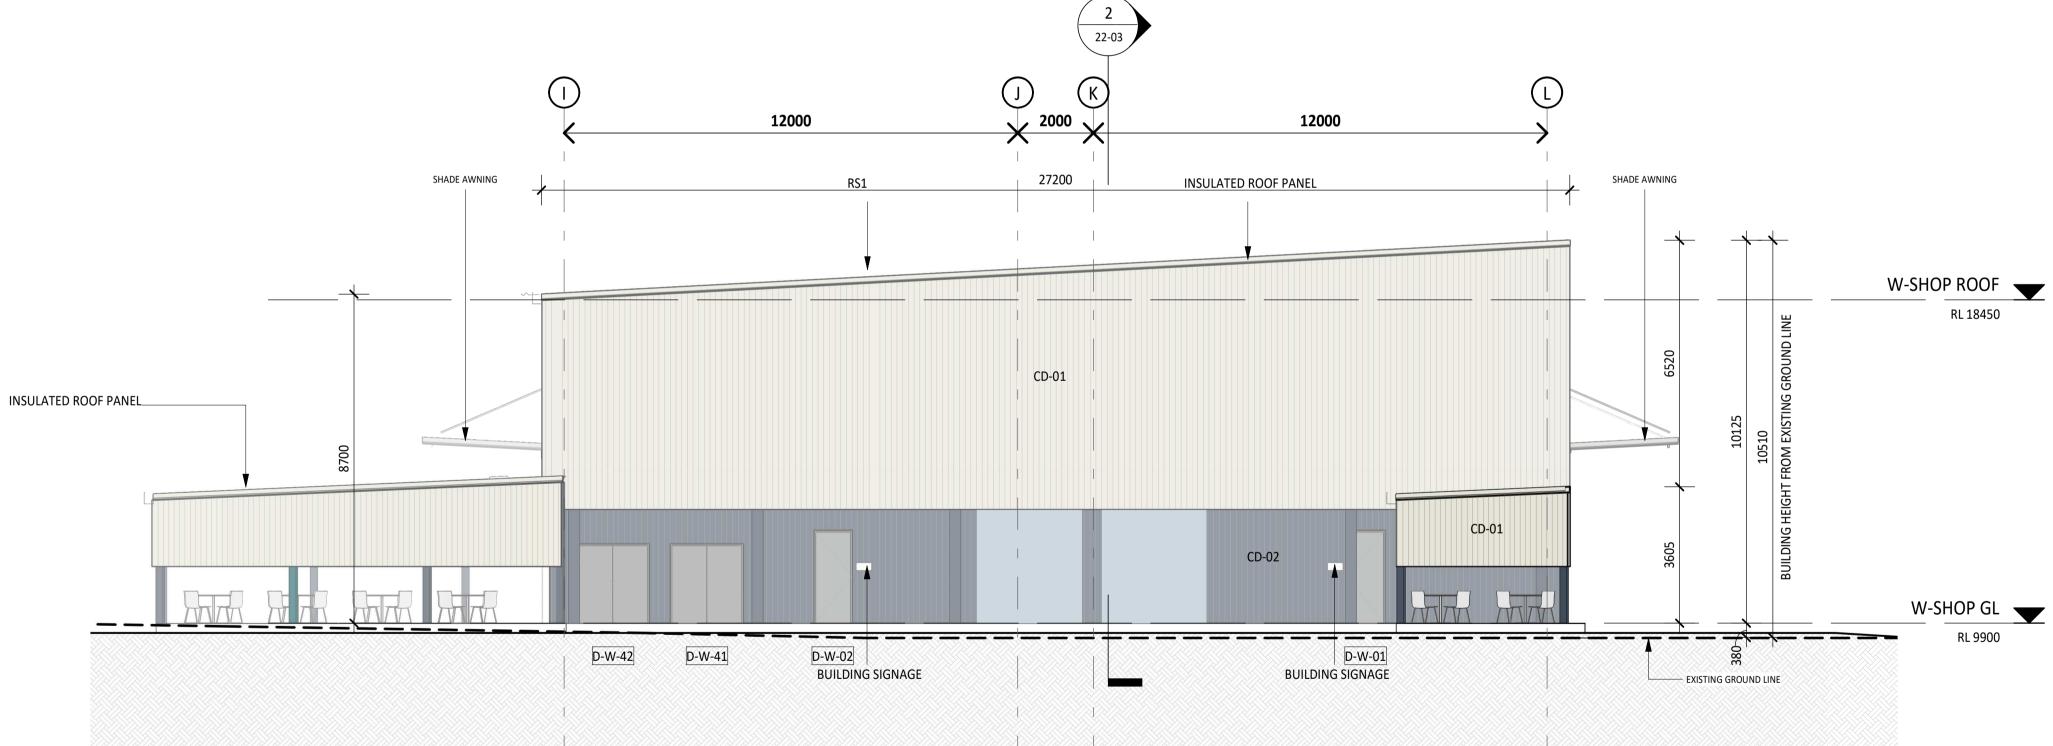

DRAWING NO.

**ELEVATION NOTES** 

NOTED OTHERWISE.

OTHERWISE

SPECIFICATION

INFORMATION

**ELEVATION LEGEND** 

CD-XX CLADDING TYPE
FC-XX FIBRE CEMENT TYPE

1. EXTERNAL CLADDING TO BE EXPRESSED JOINTED FC UNLESS

3. ROOF TO BE PROFILED METAL ROOF SHEETING UNLESS NOTED

4. DRAWING TO BE READ IN CONJUNCTION WITH ARCHITECTURAL

W-01 L1-01 WINDOW TAG - REFER TO SCHEDULE FOR DETAILS

D-W-05 DOOR TAG- D(DOOR) - (BUILDING) -05(NUMBER)
REFER TO DOOR SCHEDULE FOR DETAILS

REFER TO ARCHITECTURAL SPECIFICATION FOR FURTHER

2. GLAZING TO BE OPERABLE LOUVRES / FIXED GLAZING AS

ISSUE **O** 

| Gontent\RevitLocals\213877\_A\_MDW\_Bl