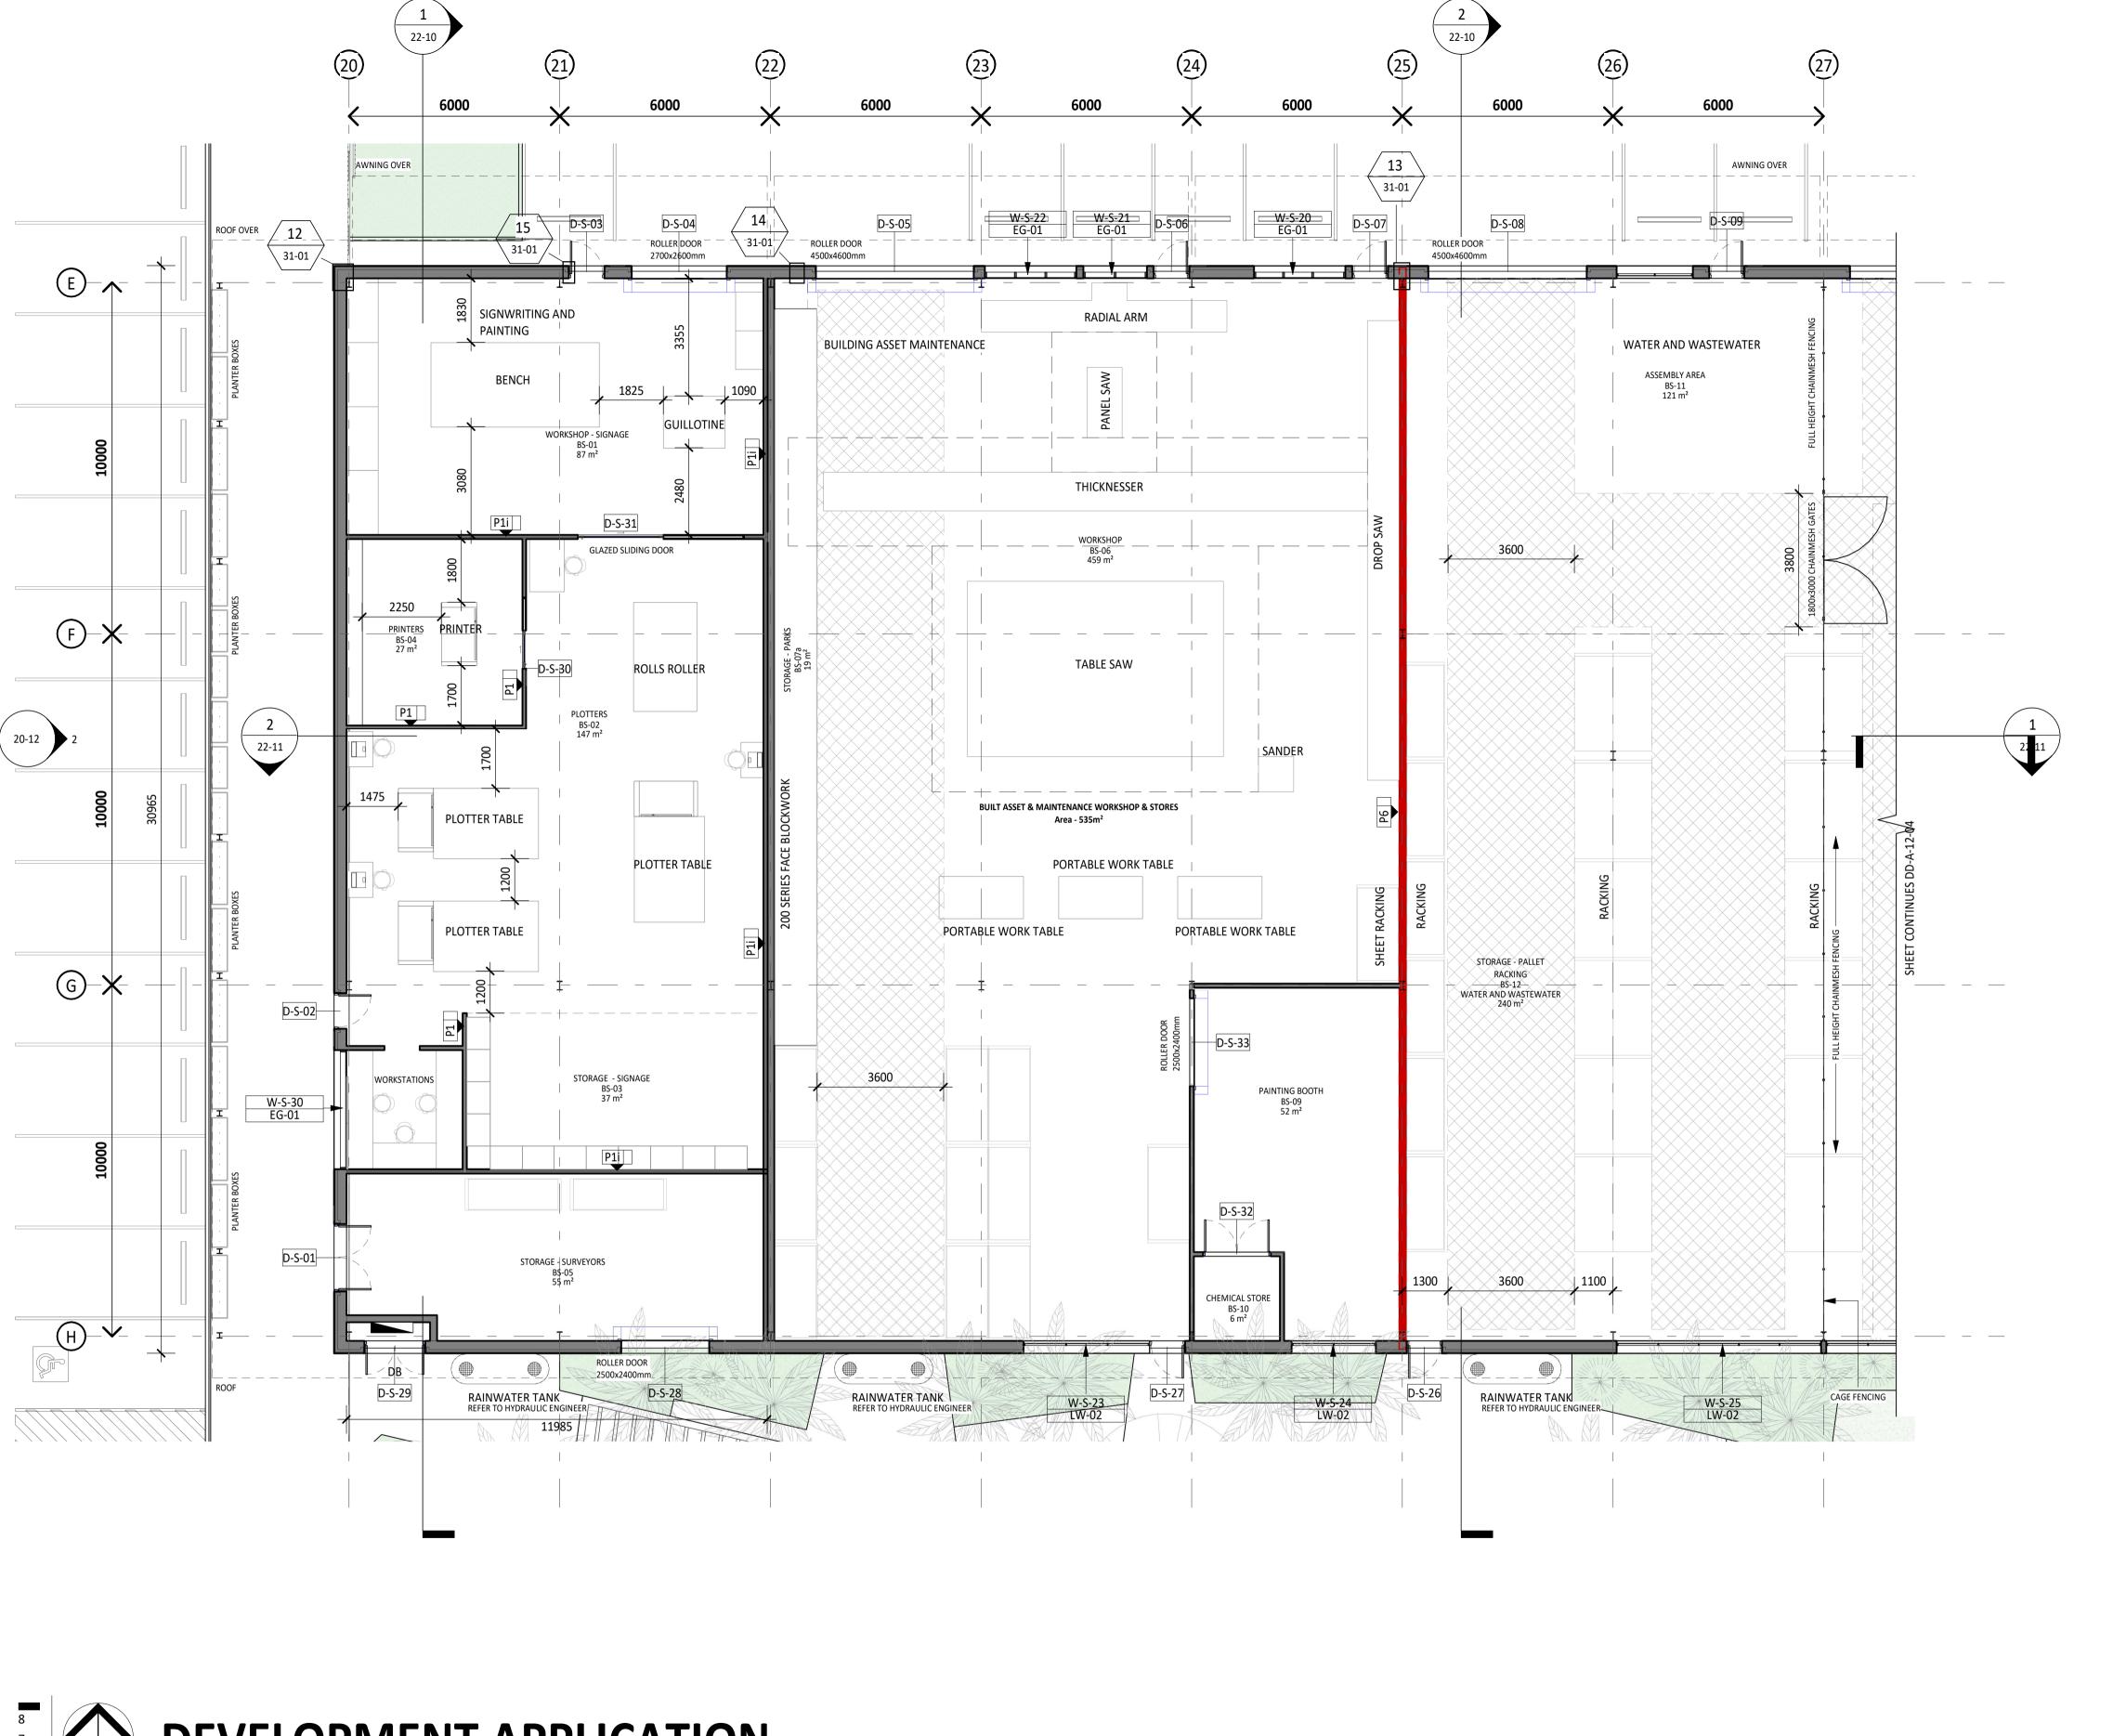

CONSULTANTS TSC Certification 07 5562 1111 8LA 0407 651 096 Landscape Architect: ADG Engineers 1300 657 402 Civil Engineer: Cost Planner: WT Partnership Town Planner: Zone Planning 07 5562 2303

Murwillumbah Works Depot -Design Services
DRAWING SITE PLAN - LOT 703

#### PLAN LEGEND

PAINTED LINE MARKING - AISLE OR CLEAR

PAINTED LINE MARKING - EXTERNAL LOADING

LANDSCAPING - REFER LANDSCAPE ARCHITECT

CONCRETE PAVEMENT - REFER TO CIVIL **ENGINEER** 

PLANS TO BE PRINTED IN COLOUR

#### PARTITION TAG LEGEND

PARTITION TYPE NO. (i) DENOTES PARTITION HEAD DETAIL TYPE (REFER TO PARTITION INSULATION (REFER TO

DETAILS 44-XX)

## **PARTITION LEGEND**

PARTITION TYPES 44-XX)

- 1. REFER TO 44-00 SERIES FOR DETAIL ON PARTITIONS, BASE AND HEAD DETAILS.
- 2. REFER TO 52-00 SERIES FOR DETAIL ON GLAZING PARTITIONS,
- BASE AND HEAD DETAILS. 3. PROVIDE ALLOWANCE TO ADD SUPPORT TO WALLS FOR ALL FIXED ITEMS, INCLUDING BUT NOT LIMITED TO HANDBASINS,
- GRABRAILS, HANDRAILS, ETC. REFER TO 16-00 SERIES FFE 4. ALL PENETRATIONS THROUGH FIRE-RATED BUILDING
- ELEMENTS TO BE FIRE-STOPPED TO MAINTAIN THE LEVEL OF INTEGRITY OF THE HOST ELEMENT (I.E WALL, FLOOR, CEILING)
- 5. TYPICAL DOOR SETOUTS TO BE COMPLIANT WITH AUSTRALIAN STANDARD 1428.1 UNLESS OTHERWISE NOTED. 6. DOORS IN CORRIDORS TO BE CENTERED ON CORRIDOR WIDTH
- UNLESS OTHERWISE NOTED 7. REFER TO STRUCTURAL SETOUT PLANS FOR SETOUT OF ALL MASONRY WALLS

## FIRE MANAGEMENT LEGEND

FIRE RATED WALL - REFER TO FIRE COMPARTMENT PLAN / PARTITIONS SMOKE COMPARTMENT WALL

CHECK ALL DIMENSIONS ON SITE BEFORE FABRICATIONS OR SET OUT Use figured dimensions in preference to scale. These designs, drawings and specifications are copyright and must not be used, kept or