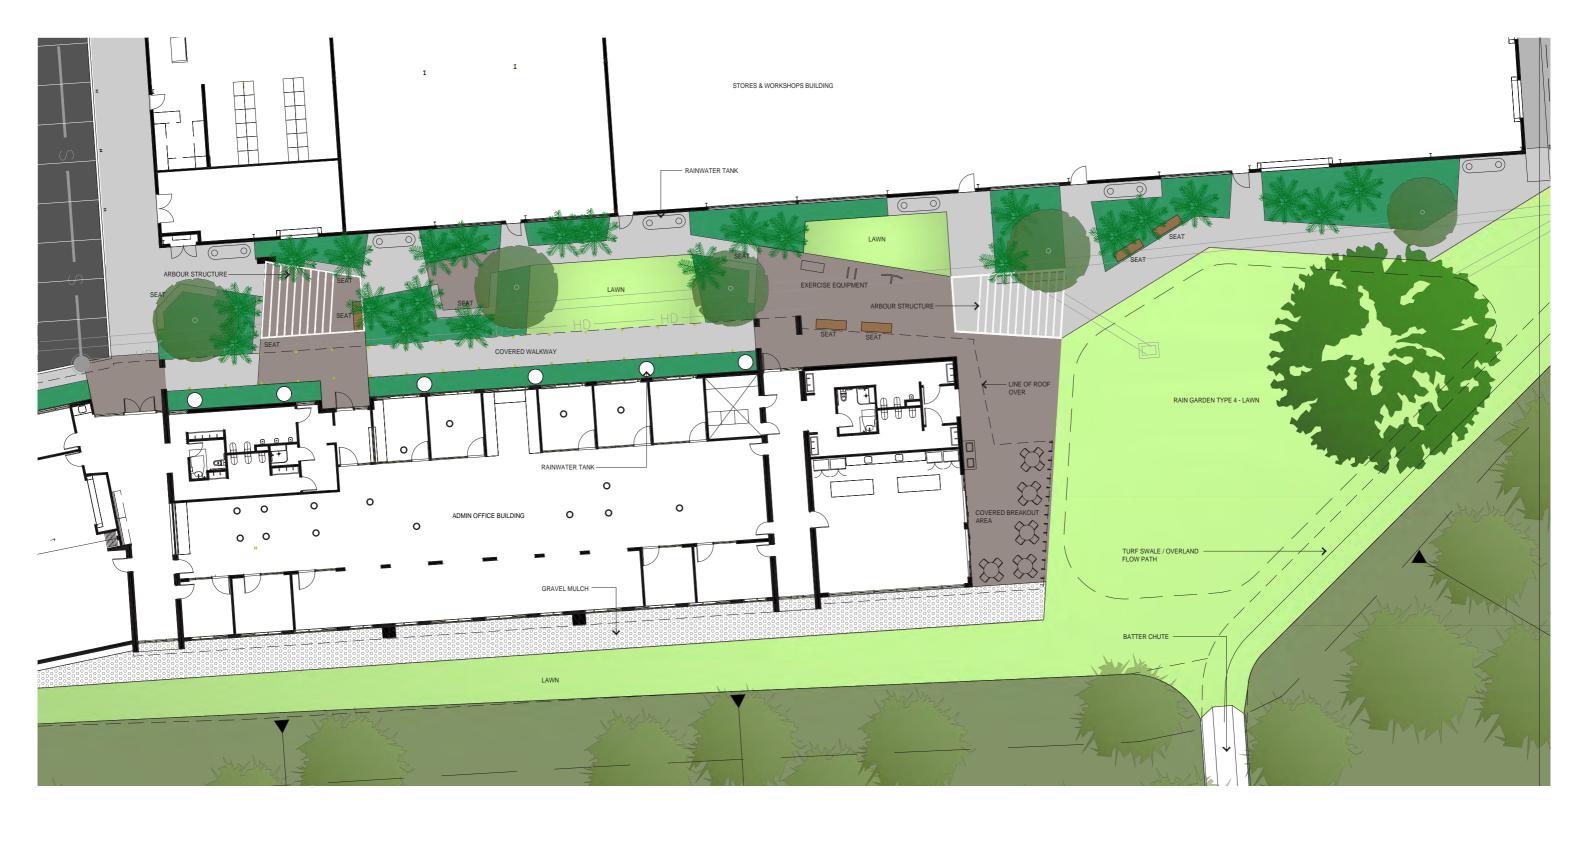

Landscape Plan - Lot 703

- BATTER CHUTE EXISTING BATTER

BATTER CHUTE

Landscape Plan - Lot 711

20.07.2022

DRAWING NO 8LA\_212601-SD6

ISSUE

Scale 1:100 @A3