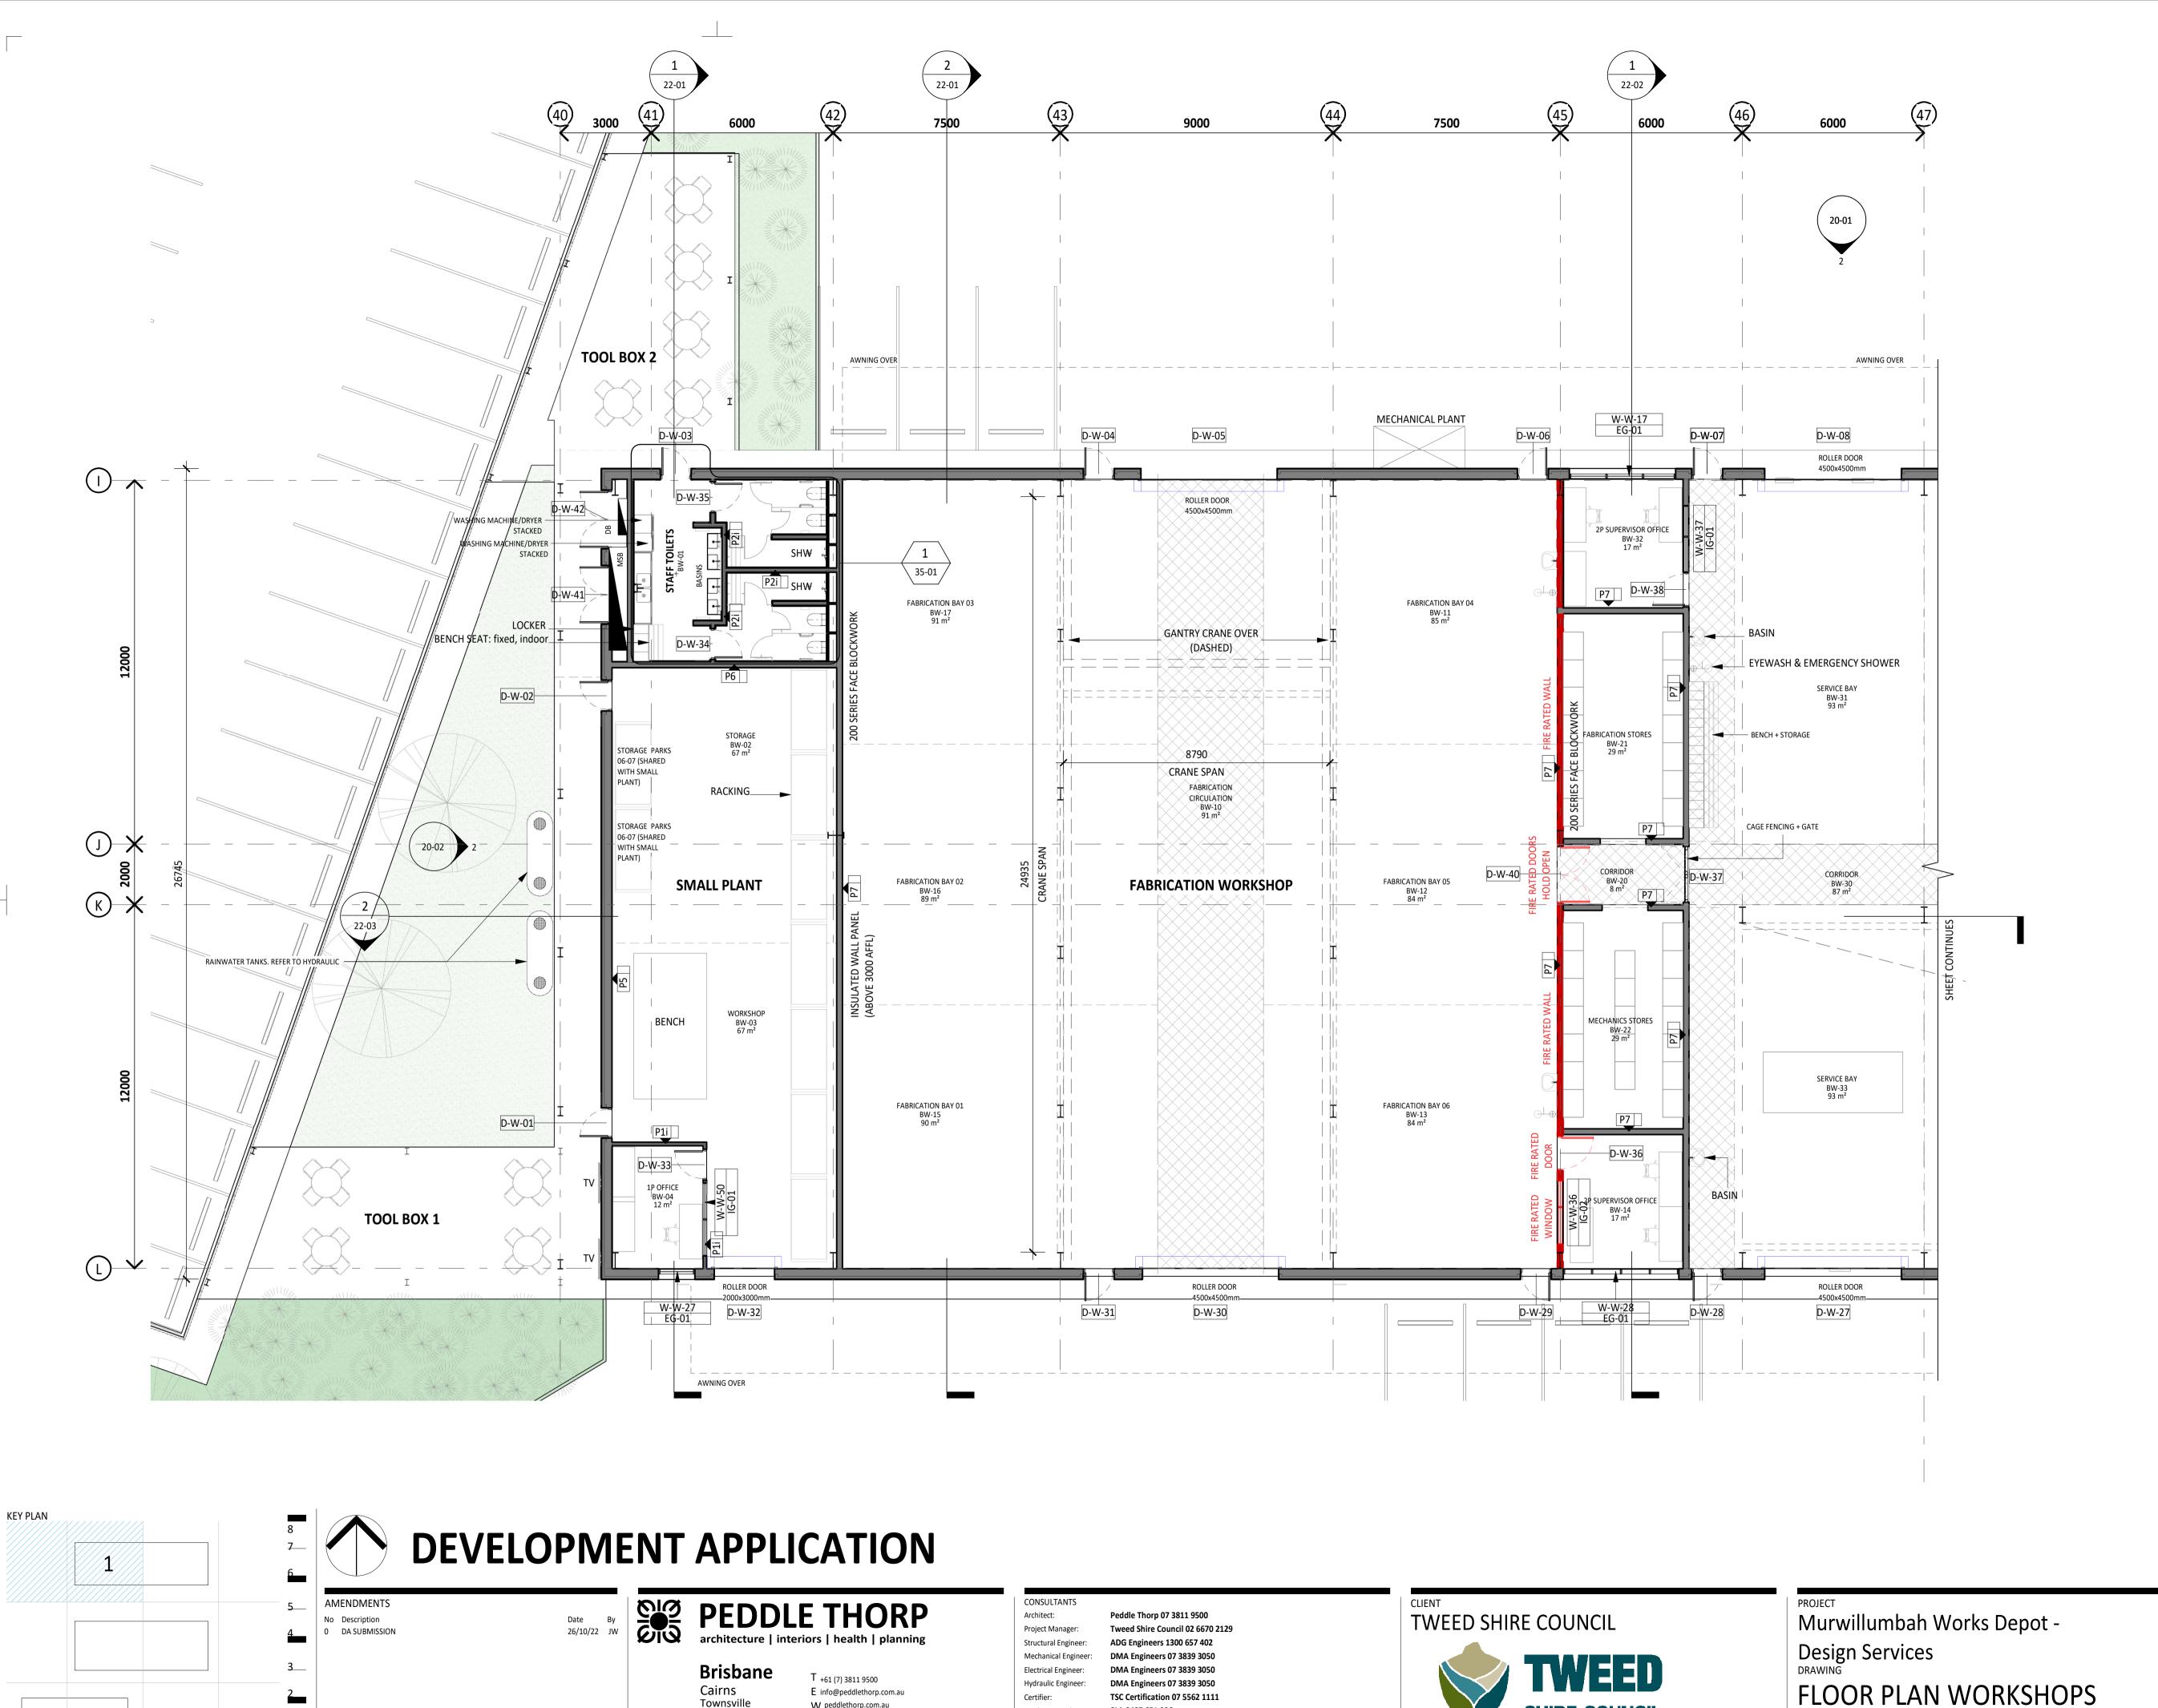

Town Planner:

8LA 0407 651 096

WT Partnership

ADG Engineers 1300 657 402

Zone Planning 07 5562 2303

- 1. REFER TO DD-A-44-02 FOR DETAIL ON PARTITIONS
- 2. REFER TO DD-A-50-60 & DD-A-50-61 FOR DOOR SCHEDULES 3. REFER TO DD-A-51-01 & DD-A-51-02 FOR GLAZING SCHEDULES
- 4. REFER TO 60-00 SERIES FOR JOINERY DRAWINGS

#### PLAN LEGEND

PAINTED LINE MARKING - AISLE OR CLEAR

PAINTED LINE MARKING - EXTERNAL LOADING

LANDSCAPING - REFER LANDSCAPE ARCHITECT

CONCRETE PAVEMENT - REFER TO CIVIL **ENGINEER** 

PLANS TO BE PRINTED IN COLOUR

#### PARTITION TAG LEGEND

PARTITION TYPE NO. (i) DENOTES PARTITION HEAD DETAIL TYPE (REFER TO PARTITION INSULATION (REFER TO

DETAILS 44-XX)

## **PARTITION LEGEND**

PARTITION TYPES 44-XX)

- 1. REFER TO 44-00 SERIES FOR DETAIL ON PARTITIONS, BASE AND HEAD DETAILS.
- 2. REFER TO 52-00 SERIES FOR DETAIL ON GLAZING PARTITIONS,
- BASE AND HEAD DETAILS. 3. PROVIDE ALLOWANCE TO ADD SUPPORT TO WALLS FOR ALL FIXED ITEMS, INCLUDING BUT NOT LIMITED TO HANDBASINS,
- GRABRAILS, HANDRAILS, ETC. REFER TO 16-00 SERIES FFE 4. ALL PENETRATIONS THROUGH FIRE-RATED BUILDING
- ELEMENTS TO BE FIRE-STOPPED TO MAINTAIN THE LEVEL OF INTEGRITY OF THE HOST ELEMENT (I.E WALL, FLOOR, CEILING)
- 5. TYPICAL DOOR SETOUTS TO BE COMPLIANT WITH AUSTRALIAN STANDARD 1428.1 UNLESS OTHERWISE NOTED. 6. DOORS IN CORRIDORS TO BE CENTERED ON CORRIDOR WIDTH
- UNLESS OTHERWISE NOTED 7. REFER TO STRUCTURAL SETOUT PLANS FOR SETOUT OF ALL MASONRY WALLS

## FIRE MANAGEMENT LEGEND

FIRE RATED WALL - REFER TO FIRE COMPARTMENT PLAN / PARTITIONS SMOKE COMPARTMENT WALL

CHECK ALL DIMENSIONS ON SITE BEFORE FABRICATIONS OR SET OUT Use figured dimensions in preference to scale. These designs, drawings and specifications are copyright and must not be used, kept or

PLANS TO BE PRINTED IN COLOUR

copied by any means without permission. © Peddle Thorp & Harvey Pty Ltd ABN 18010 699 573 trading as Peddle Thorp

A1 | SCALE (at A1) | PROS. 1.5. | PG SCALE (at A1) PROJ. NO. AUTHORISED DATE

DRAWING NO.

PART 1

DD-A-12-01

- 1. REFER TO DD-A-44-02 FOR DETAIL ON PARTITIONS
- 2. REFER TO DD-A-50-60 & DD-A-50-61 FOR DOOR SCHEDULES
- 3. REFER TO DD-A-51-01 & DD-A-51-02 FOR GLAZING SCHEDULES 4. REFER TO 60-00 SERIES FOR JOINERY DRAWINGS