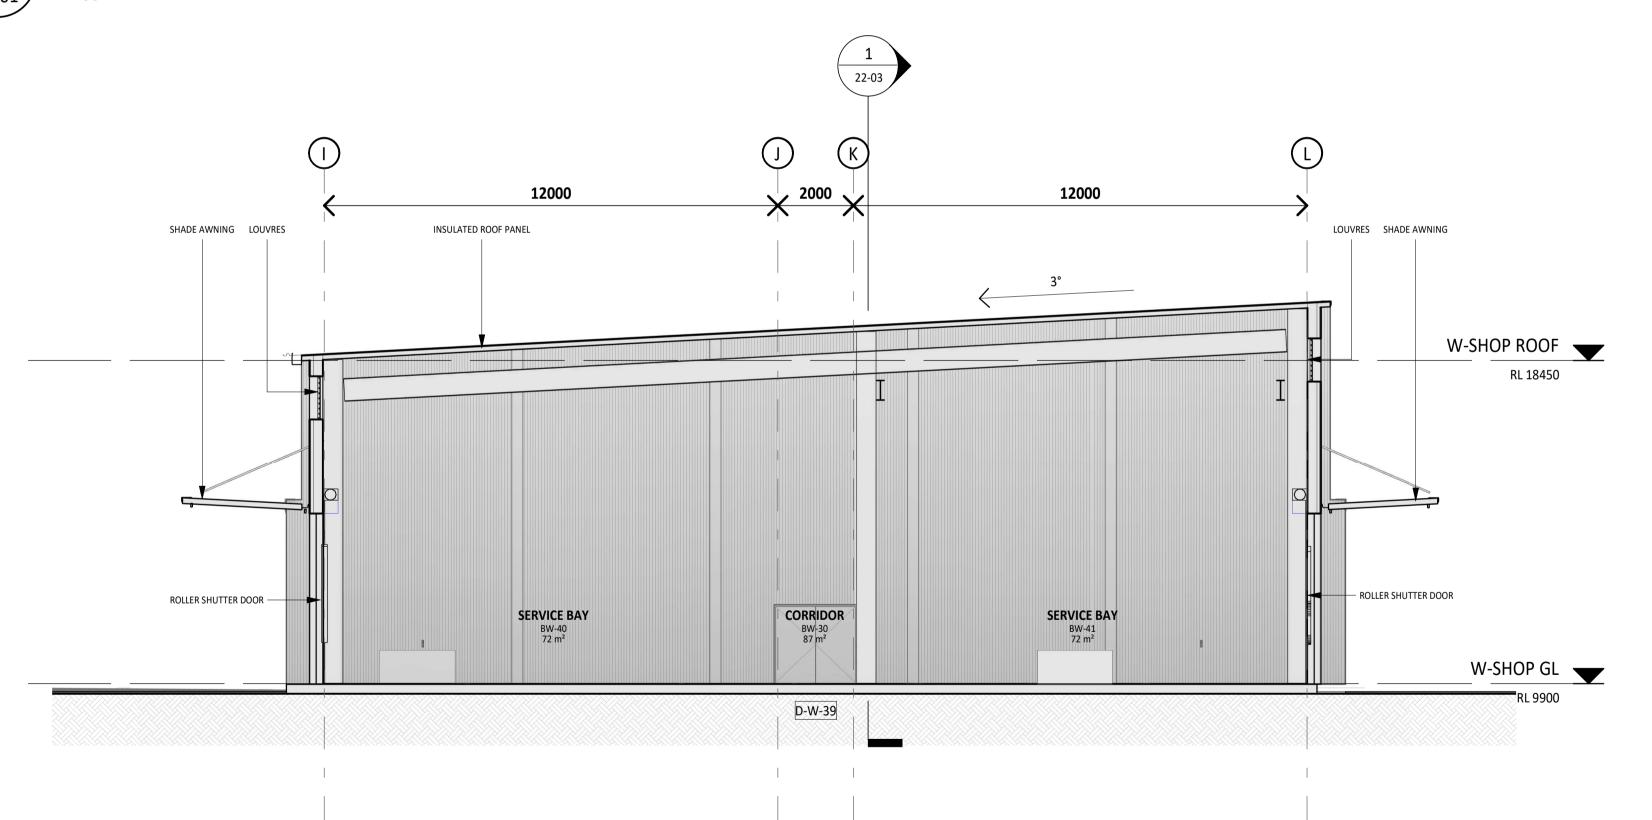

Cost Planner:

Town Planner:

8LA 0407 651 096

WT Partnership

ADG Engineers 1300 657 402

Zone Planning 07 5562 2303

**AMENDMENTS** 

DA SUBMISSION

No Description

Murwillumbah Works Depot -Design Services WORKSHOP SECTIONS

TWEED SHIRE COUNCIL

CHECK ALL DIMENSIONS ON SITE BEFORE FABRICATIONS OR SET OUT Use figured dimensions in preference to scale. These designs, drawings and specifications are copyright and must not be used, kept or copied by any means without permission. © Peddle Thorp & Harvey Pty Ltd ABN 18010 699 573 trading as Peddle Thor

DRAWING NO. DD-A-22-01

FIRE MANAGEMENT LEGEND

FLOOR PLAN NOTES

FIRE RATED WALL - REFER TO FIRE COMPARTMENT PLAN / PARTITIONS

PLANS TO BE PRINTED IN COLOUR

1 WORKSHOP SECTION 3

2 WORKSHOP SECTION 4 12-02 1:100