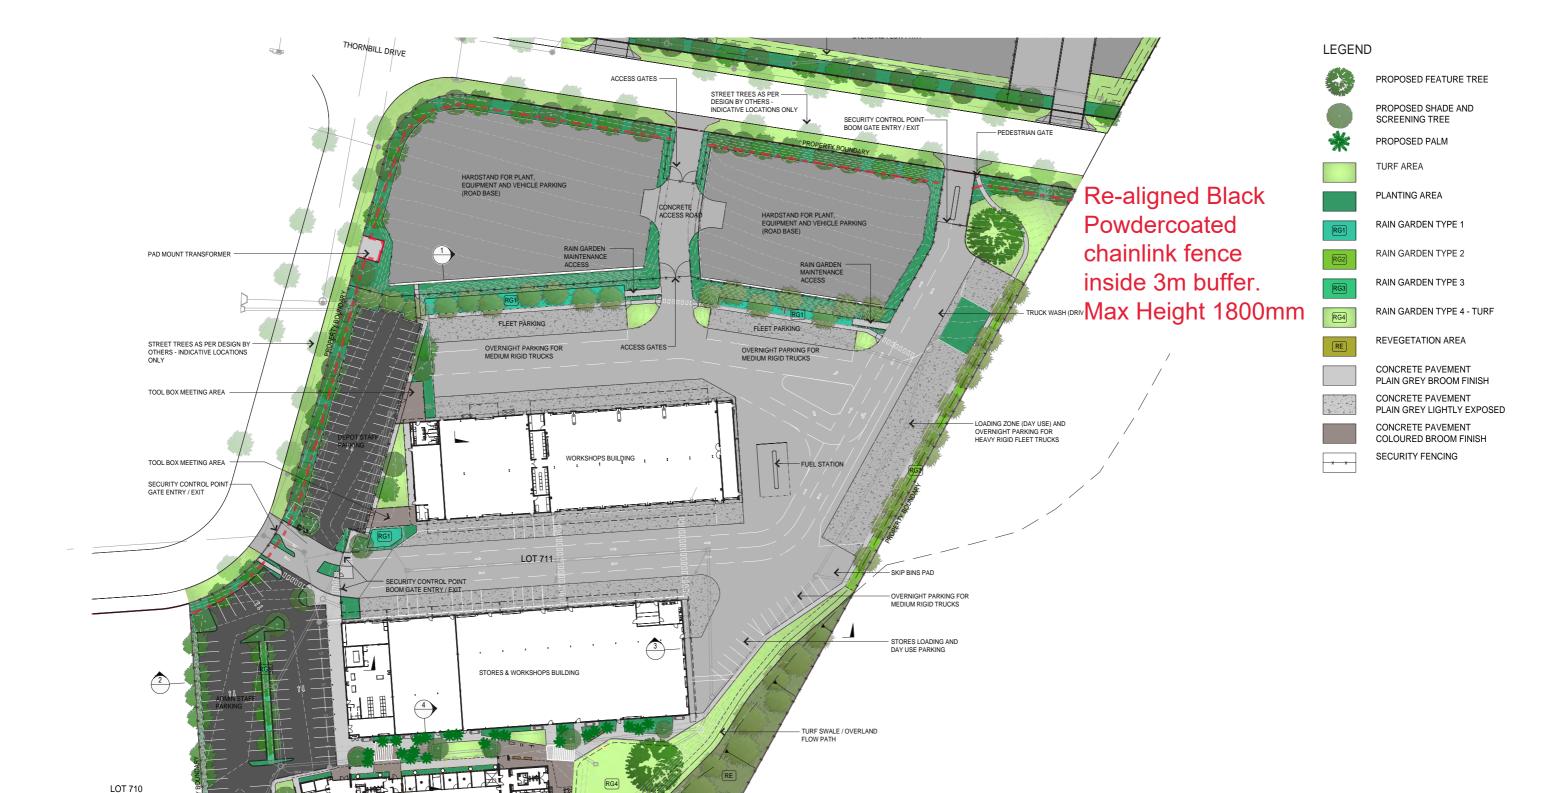

Landscape Plan - Lot 703

- BATTER CHUTE EXISTING BATTER

BATTER CHUTE

Landscape Plan - Lot 711

20.07.2022

DRAWING NO 8LA\_212601-SD6

ISSUE

Scale 1:100 @A3