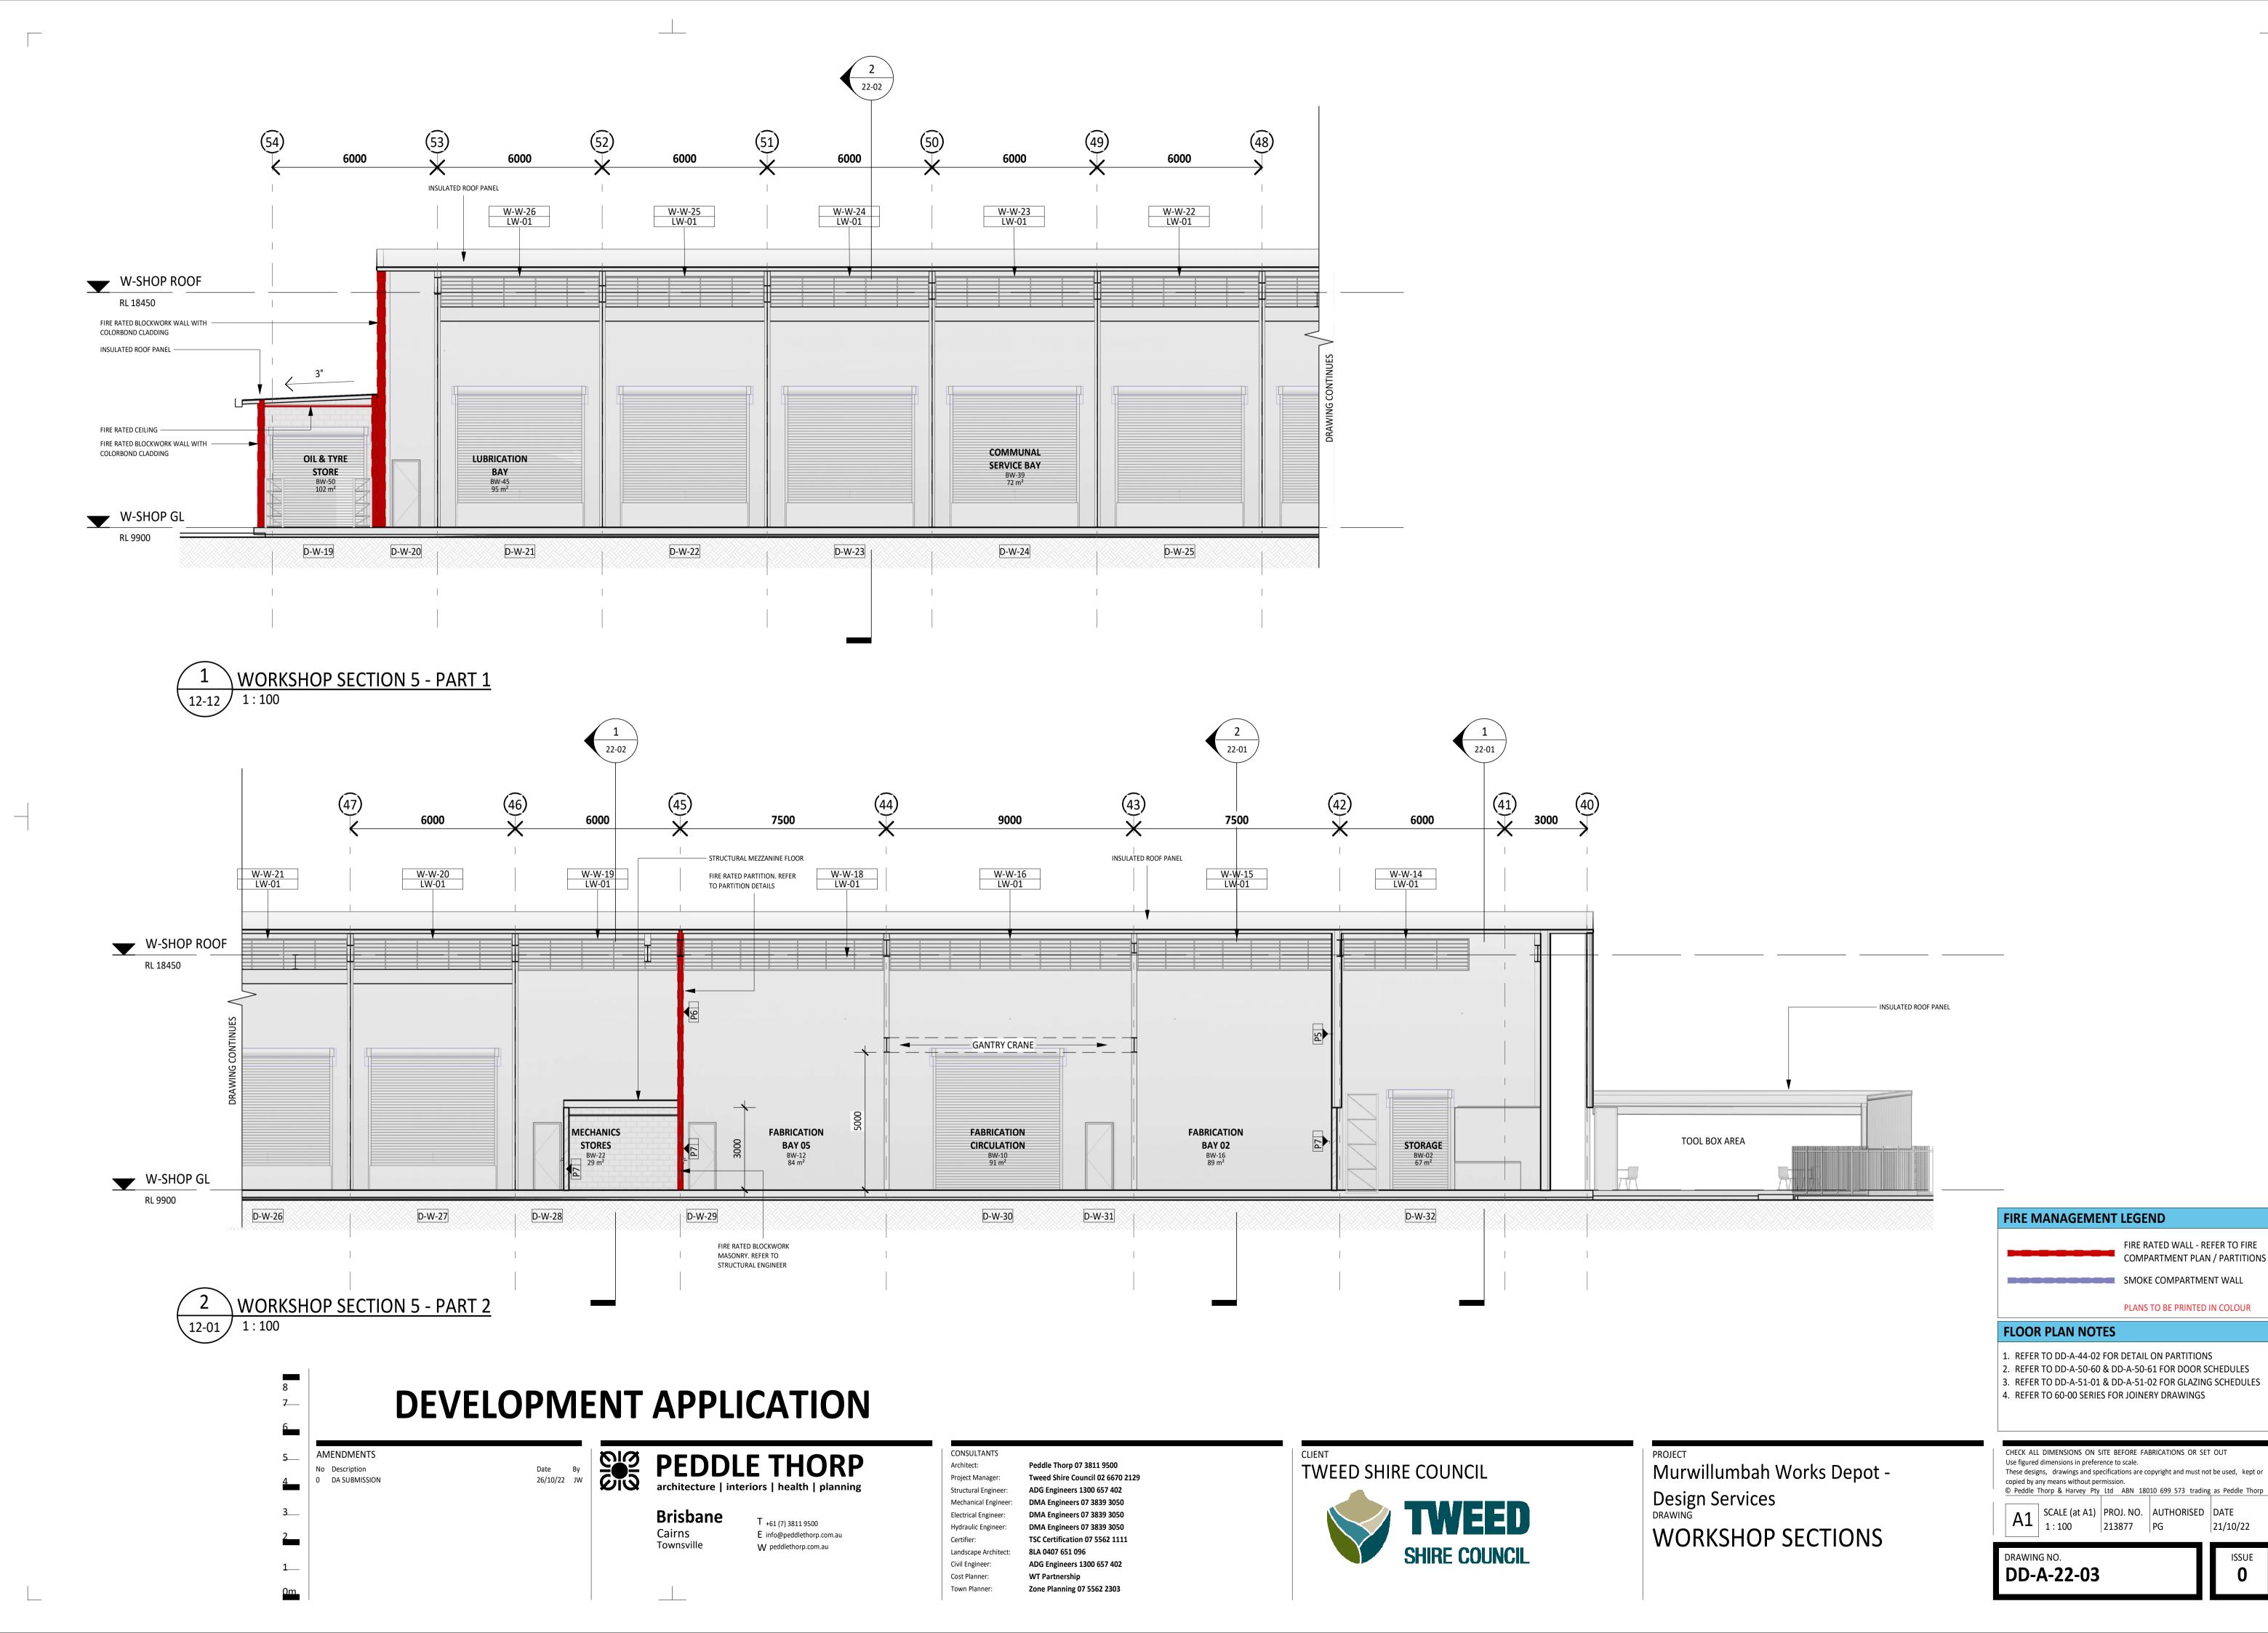

## **DEVELOPMENT APPLICATION**

AMENDMENTS

No Description Date By 26/10/22 JW

PEDDLE THORP
architecture | interiors | health | planning

Brisbane
Cairns
Townsville

T +61 (7) 3811 9500
E info@peddlethorp.com.au
W peddlethorp.com.au

Murwillumbah Works Depot Design Services
DRAWING
WORKSHOP SECTIONS

CHECK ALL DIMENSIONS ON SITE BEFORE FABRICATIONS OR SET OUT
Use figured dimensions in preference to scale.
These designs, drawings and specifications are copyright and must not be used, kept or copied by any means without permission.

SMOKE COMPARTMENT WALL

1. REFER TO DD-A-44-02 FOR DETAIL ON PARTITIONS

4. REFER TO 60-00 SERIES FOR JOINERY DRAWINGS

2. REFER TO DD-A-50-60 & DD-A-50-61 FOR DOOR SCHEDULES3. REFER TO DD-A-51-01 & DD-A-51-02 FOR GLAZING SCHEDULES

DRAWING NO.

FIRE MANAGEMENT LEGEND

FLOOR PLAN NOTES

ISSUE **0** 

FIRE RATED WALL - REFER TO FIRE COMPARTMENT PLAN / PARTITIONS

PLANS TO BE PRINTED IN COLOUR

www.c:\revit content\RevitLocals\213877\_F

2022 3:07:39 PM C:\revit content\RevitLocals\213877\_A\_MDW\_BUILDING\_R21\_j:wheeldon@ped

2 STORES SECTION 5 - PART 2 12-03 1:100

CONSULTANTS

Architect: Peddle Thorp 07 3811 9500

Project Manager: Tweed Shire Council 02 6670 2129

Structural Engineer: ADG Engineers 1300 657 402

Mechanical Engineer: DMA Engineers 07 3839 3050