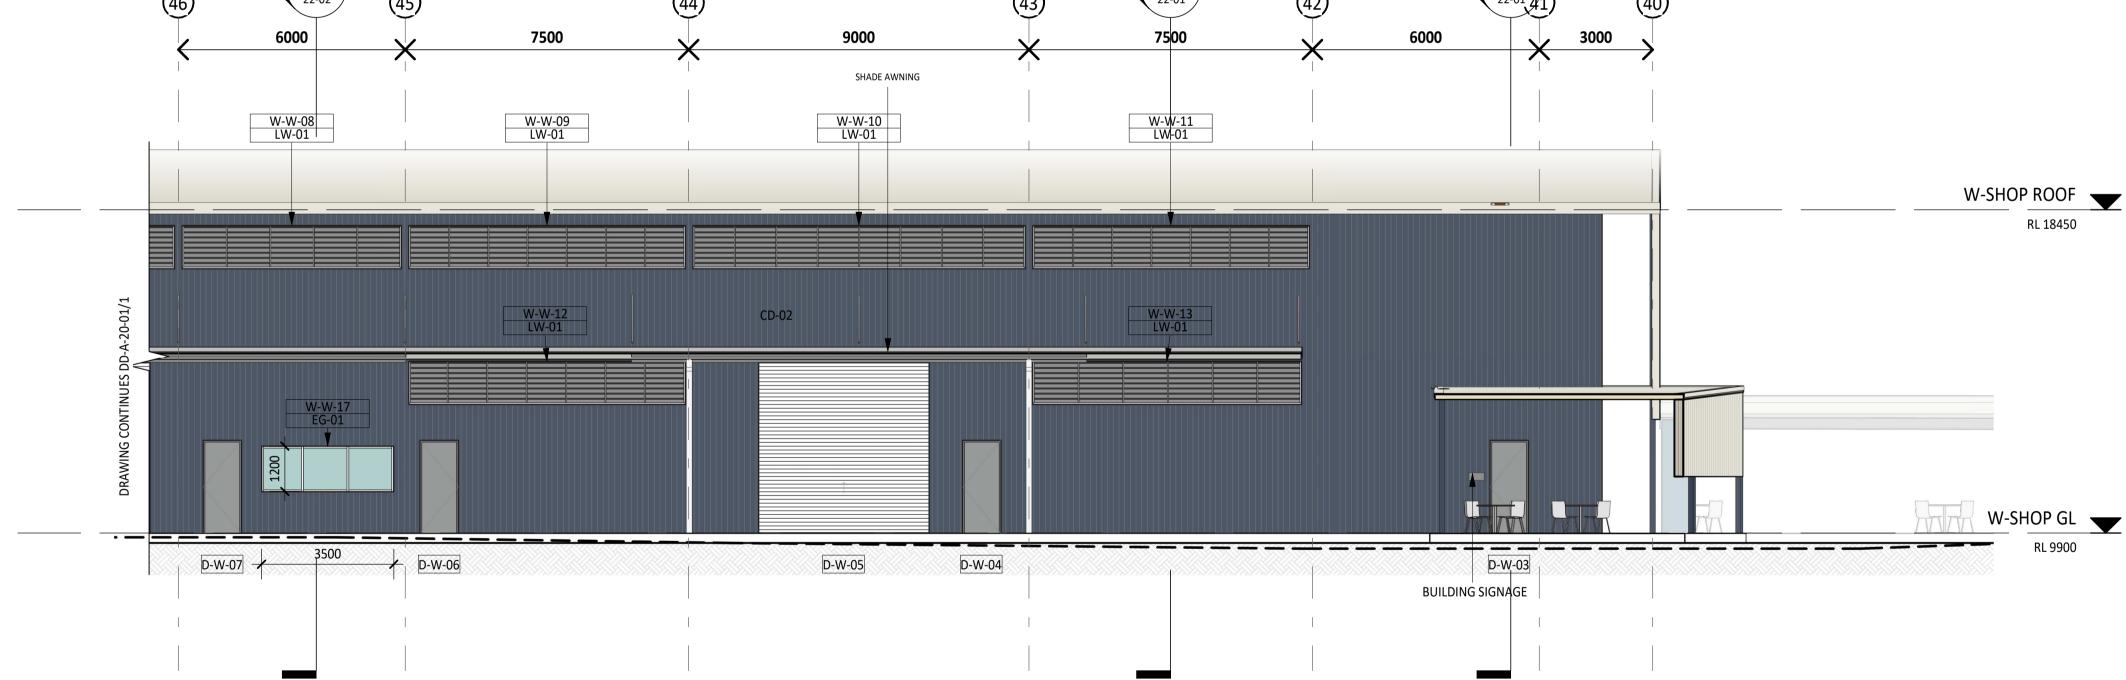

WT Partnership

Zone Planning 07 5562 2303

Cost Planner:

Town Planner:

Murwillumbah Works Depot Design Services
DRAWING
WORKSHOP ELEVATIONS

CHECK ALL DIMENSIONS ON SITE BEFORE FABRICATIONS OR SET OUT
Use figured dimensions in preference to scale.
These designs, drawings and specifications are copyright and must not be used, kept or copied by any means without permission.

DRAWING NO.

**ELEVATION NOTES** 

NOTED OTHERWISE.

OTHERWISE

SPECIFICATION

INFORMATION

**ELEVATION LEGEND** 

CD-XX CLADDING TYPE
FC-XX FIBRE CEMENT TYPE

1. EXTERNAL CLADDING TO BE EXPRESSED JOINTED FC UNLESS

3. ROOF TO BE PROFILED METAL ROOF SHEETING UNLESS NOTED

4. DRAWING TO BE READ IN CONJUNCTION WITH ARCHITECTURAL

W-01 L1-01 WINDOW TAG - REFER TO SCHEDULE FOR DETAILS

D-W-05 DOOR TAG- D(DOOR) - (BUILDING) -05(NUMBER)
REFER TO DOOR SCHEDULE FOR DETAILS

REFER TO ARCHITECTURAL SPECIFICATION FOR FURTHER

2. GLAZING TO BE OPERABLE LOUVRES / FIXED GLAZING AS

ISSUE **O** 

| Gontent\RevitLocals\213877\_A\_MDW\_Bl