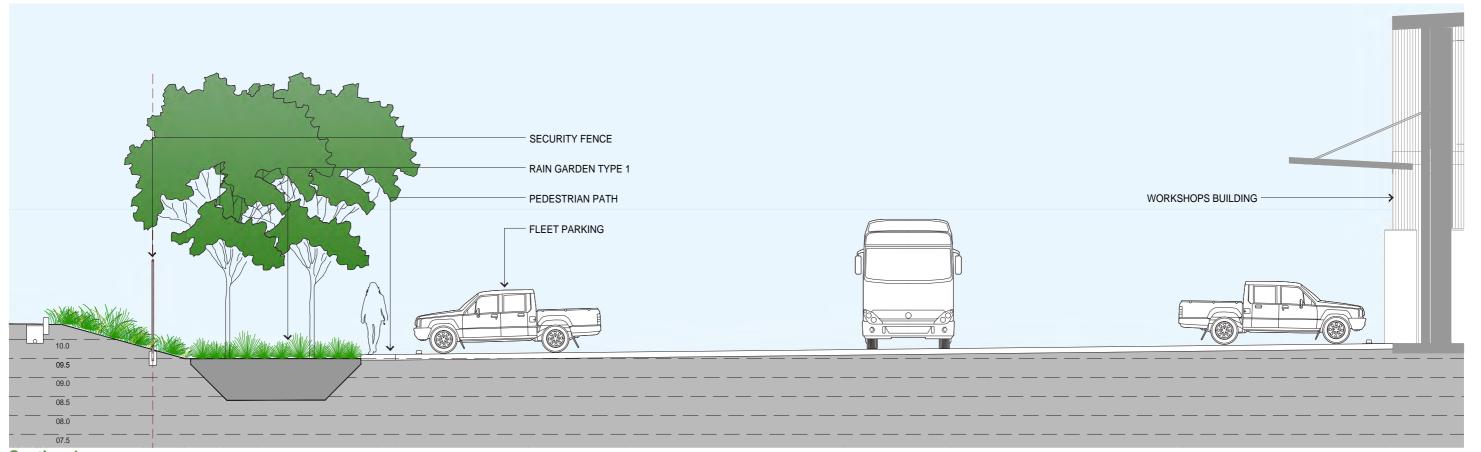

Scale 1:100 @A3

Sections

Section 3 Scale 1:100 @A3

Section 4 Scale 1:100 @A3

Sections

HIGH QUALITY COURTYARD SEATING

EXPOSED AGGREGATE CONCRETE

PLAIN GREY CONCRETE - BROOM FINISH