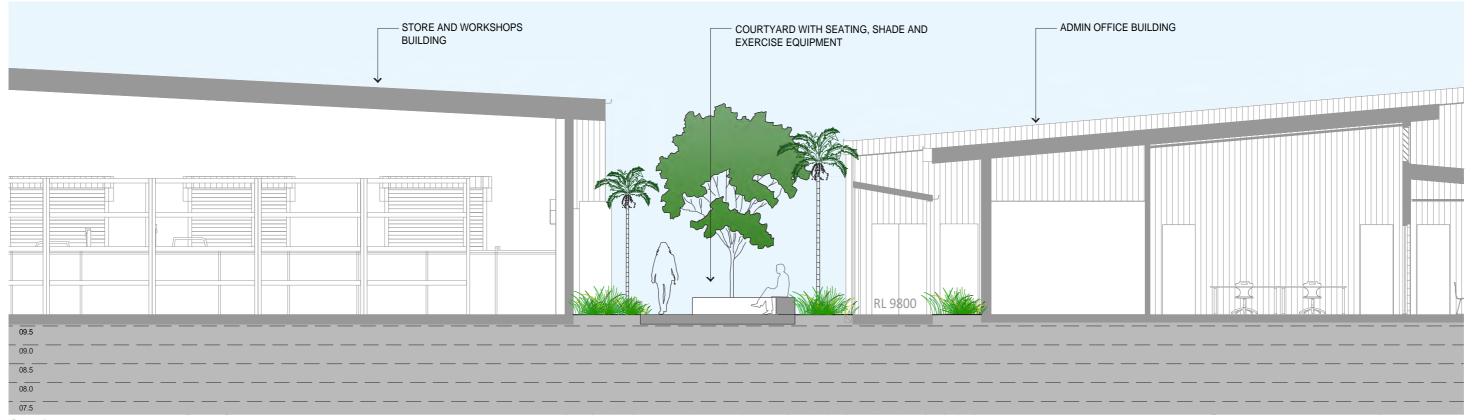

Scale 1:100 @A3

Sections

Section 3 Scale 1:100 @A3

Section 4 Scale 1:100 @A3

Sections

HIGH QUALITY COURTYARD SEATING

EXPOSED AGGREGATE CONCRETE

PLAIN GREY CONCRETE - BROOM FINISH