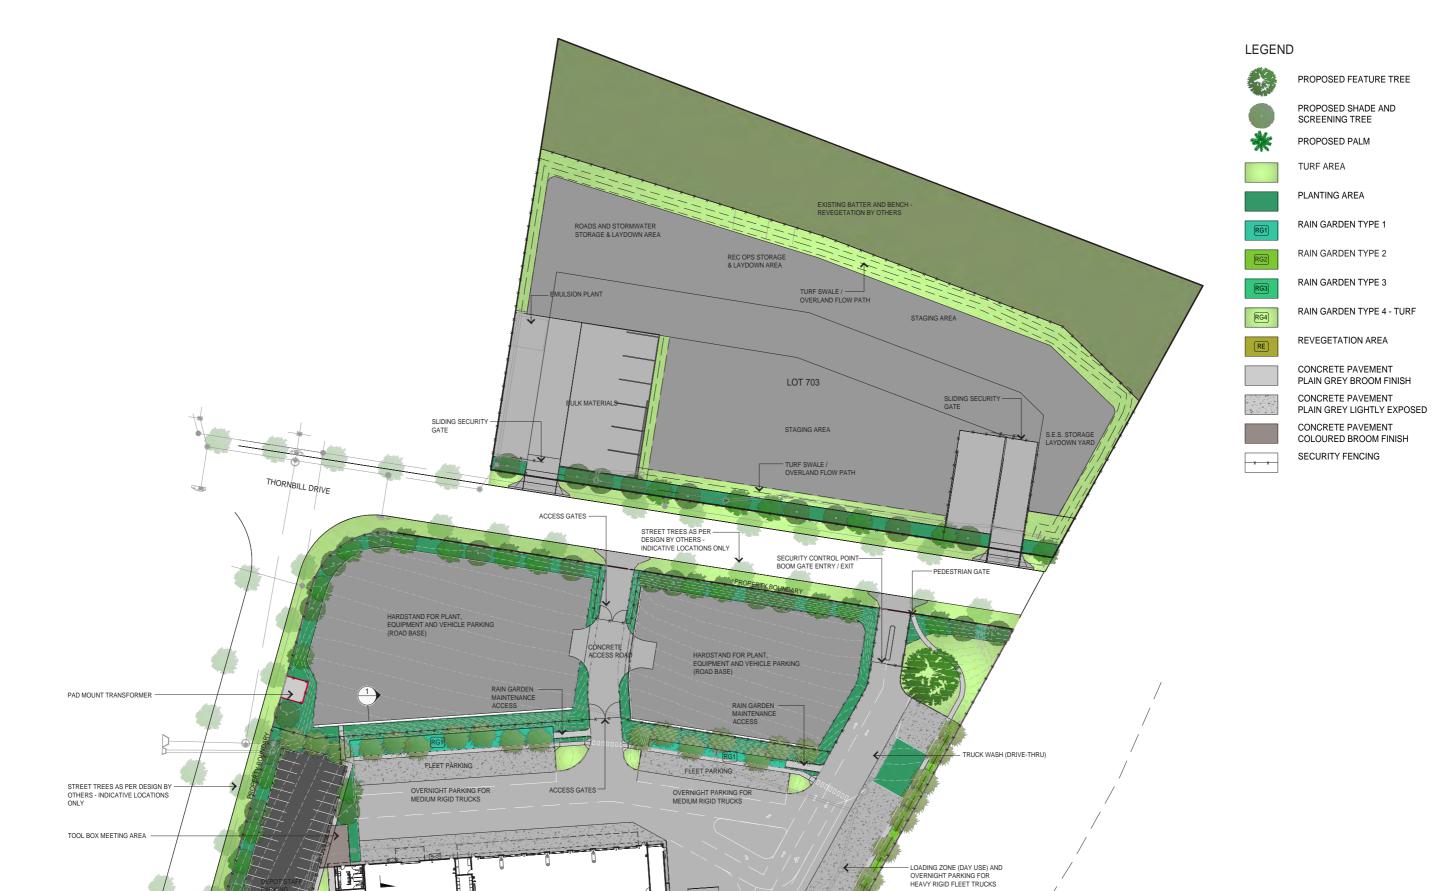

Landscape Plan - Lot 703

- BATTER CHUTE EXISTING BATTER

BATTER CHUTE

Landscape Plan - Lot 711

20.07.2022

DRAWING NO 8LA\_212601-SD6

ISSUE

Scale 1:100 @A3

Scale 1:100 @A3

Sections

Section 3 Scale 1:100 @A3

Section 4 Scale 1:100 @A3

Sections

HIGH QUALITY COURTYARD SEATING

EXPOSED AGGREGATE CONCRETE

PLAIN GREY CONCRETE - BROOM FINISH