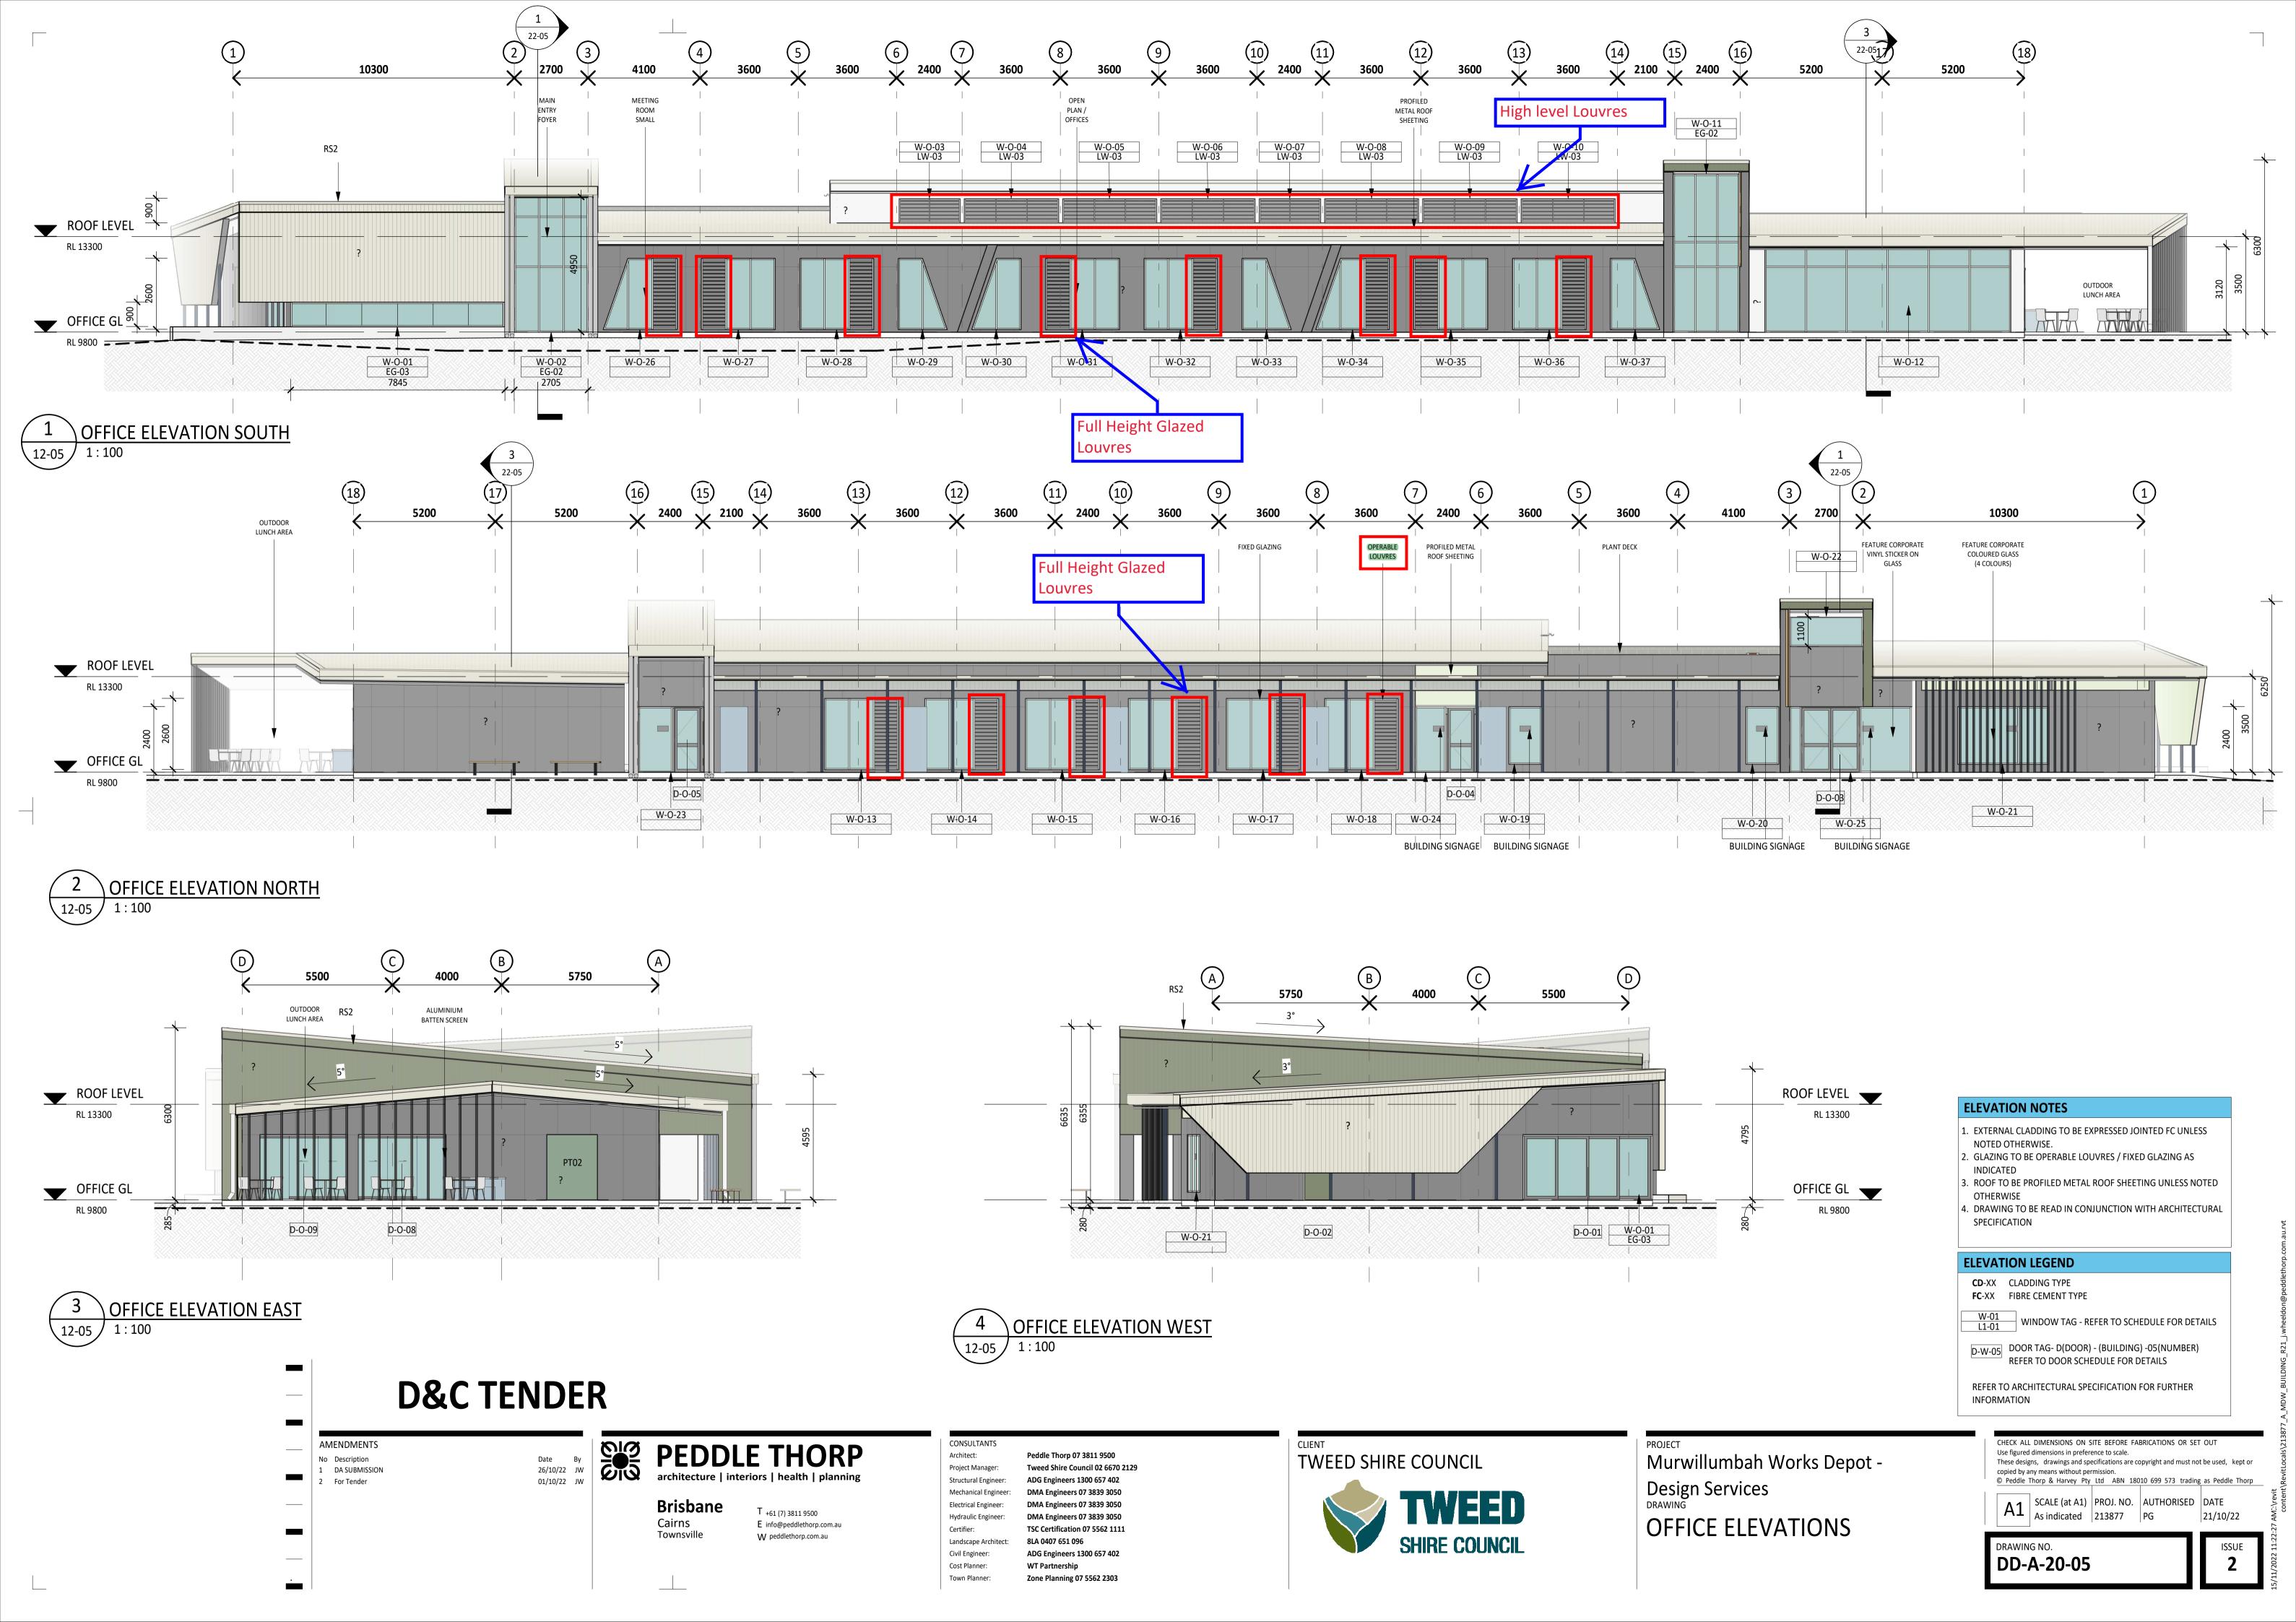

## 1. EXTERNAL CLADDING TO BE EXPRESSED JOINTED FC UNLESS

- 2. GLAZING TO BE OPERABLE LOUVRES / FIXED GLAZING AS INDICATED
- 3. ROOF TO BE PROFILED METAL ROOF SHEETING UNLESS NOTED OTHERWISE
- 4. DRAWING TO BE READ IN CONJUNCTION WITH ARCHITECTURAL SPECIFICATION

#### **ELEVATION LEGEND**

NOTED OTHERWISE.

CD-XX CLADDING TYPE
FC-XX FIBRE CEMENT TYPE

W-01 L1-01 WINDOW TAG - REFER TO SCHEDULE FOR DETAILS

D-W-05 DOOR TAG- D(DOOR) - (BUILDING) -05(NUMBER)

REFER TO DOOR SCHEDULE FOR DETAILS

REFER TO ARCHITECTURAL SPECIFICATION FOR FURTHER INFORMATION

CHECK ALL DIMENSIONS ON SITE BEFORE FABRICATIONS OR SET OUT Use figured dimensions in preference to scale.

These designs, drawings and specifications are copyright and must not be used, kept or copied by any means without permission.