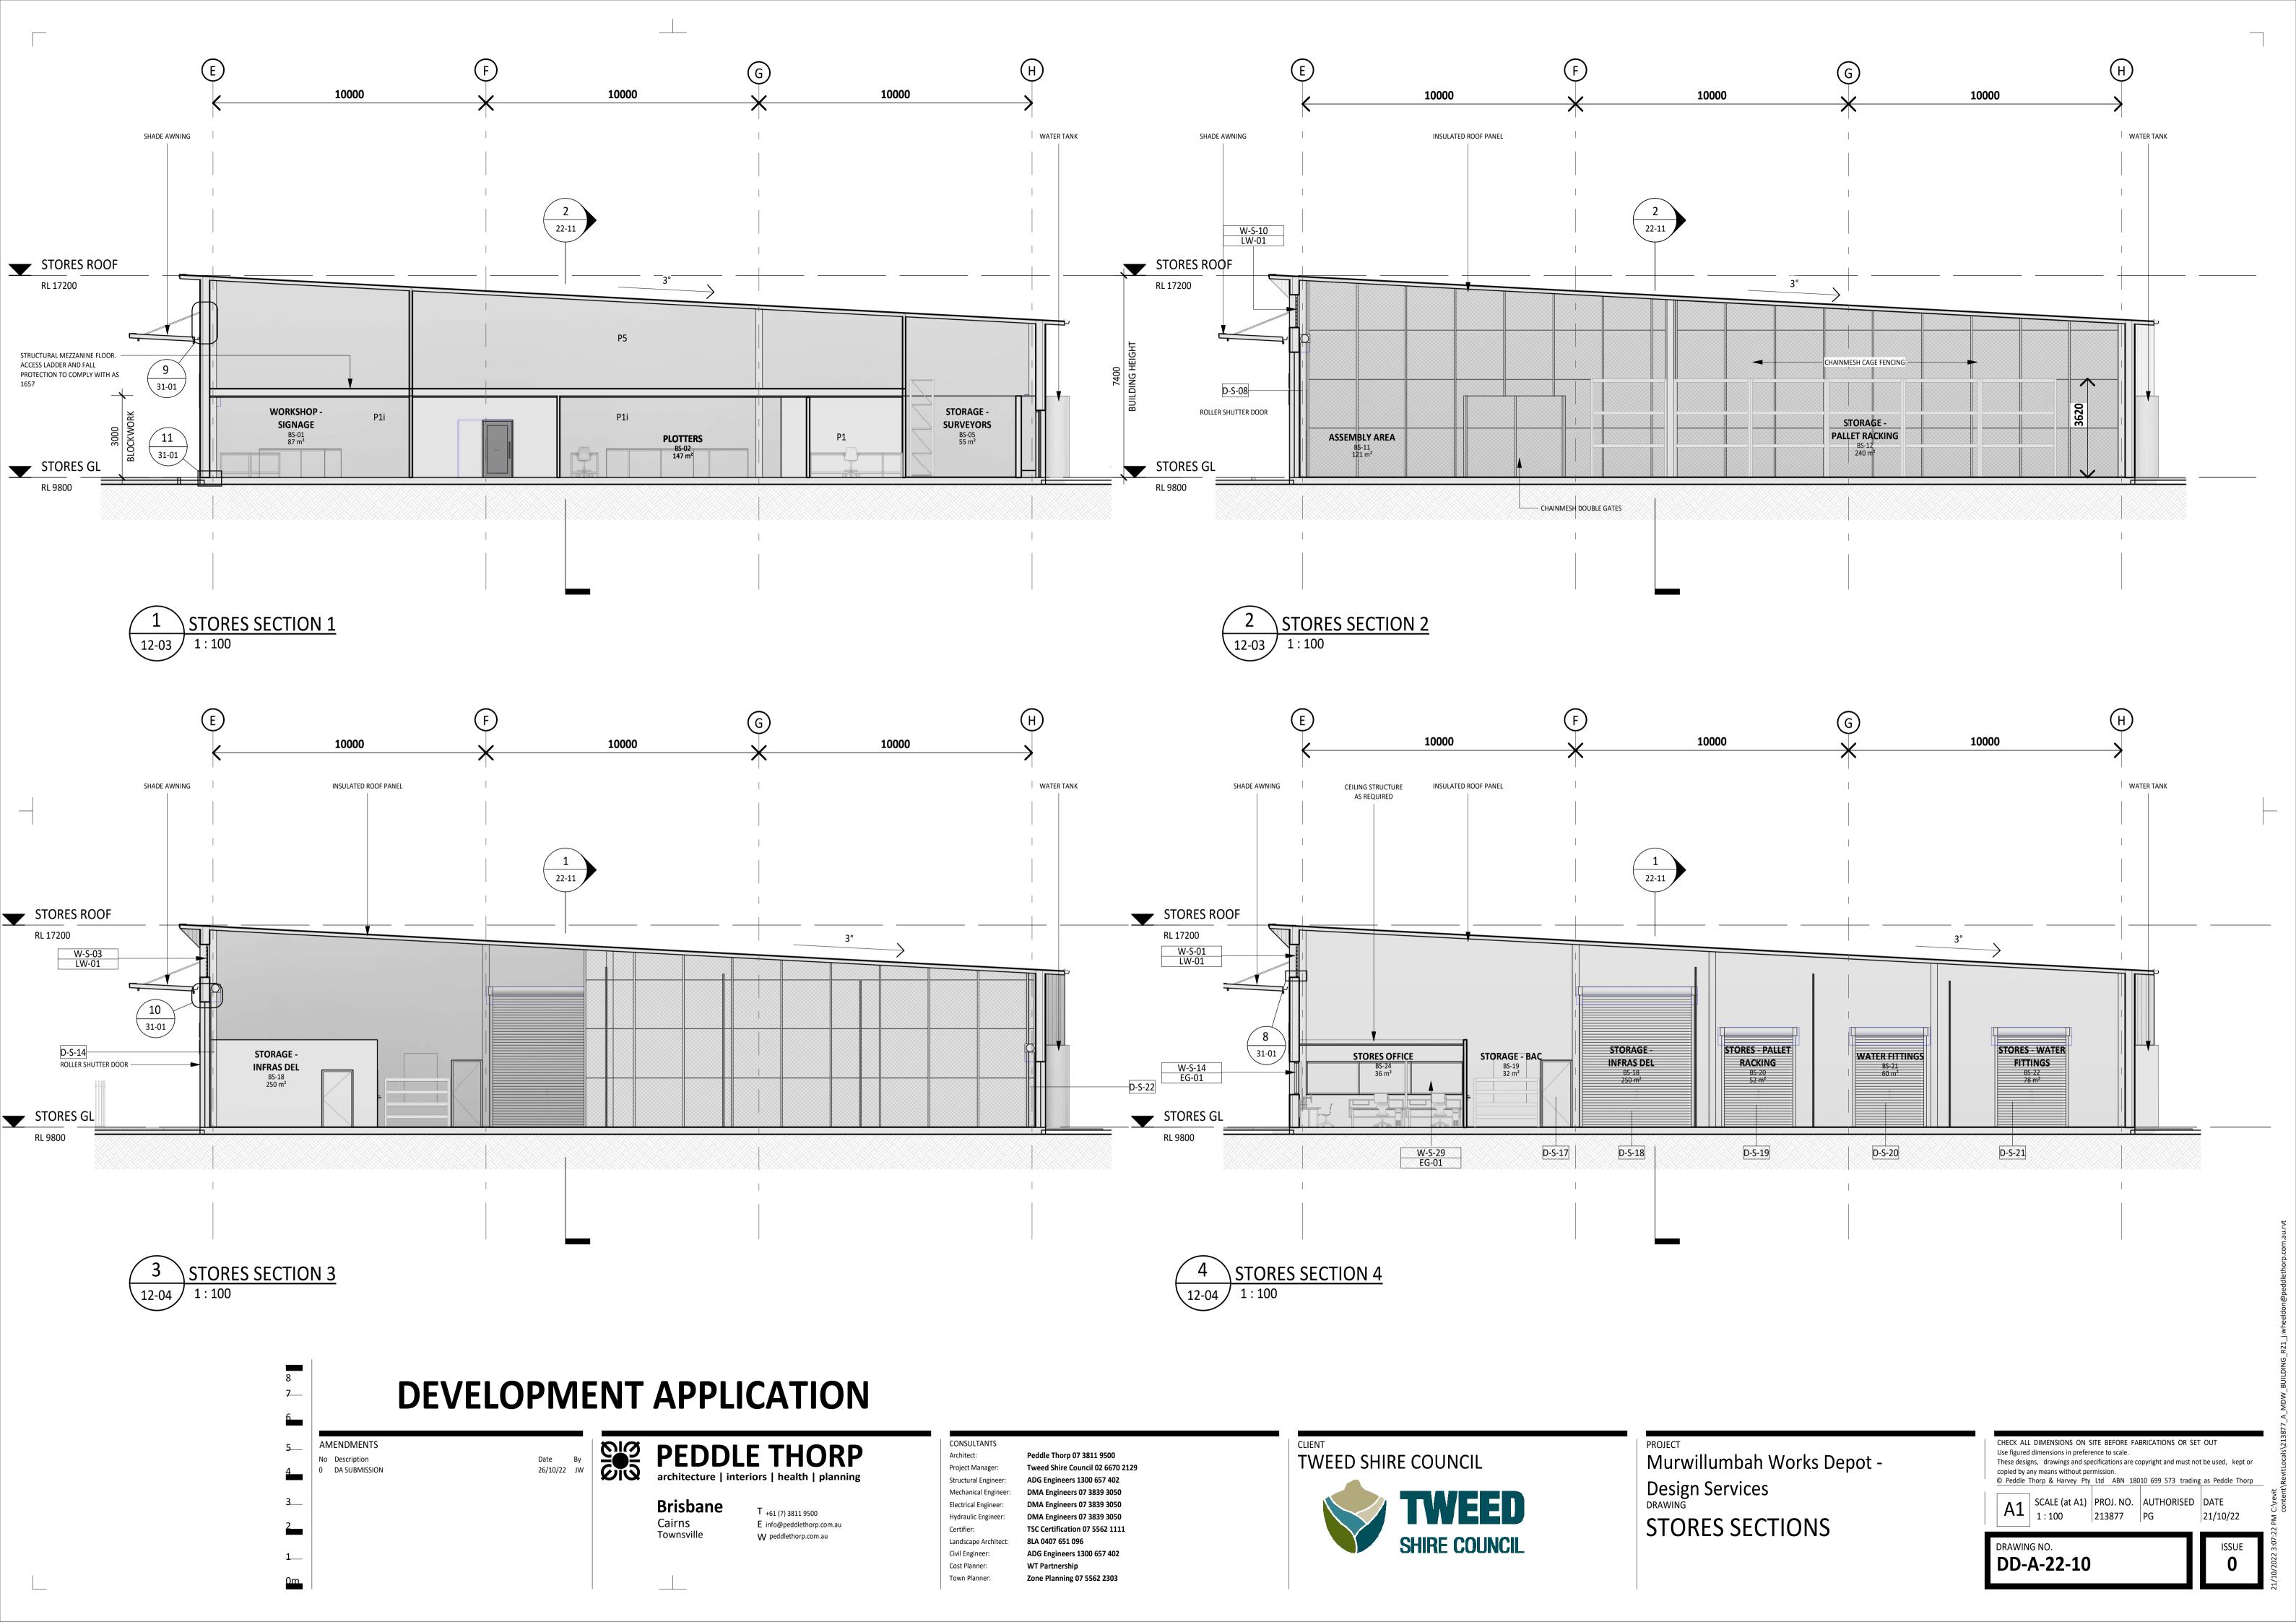

SMOKE COMPARTMENT WALL

A1 | SCALE (at A1) | PROJ. NO. | AUTHORISED | DATE | 21/10/2

1. REFER TO DD-A-44-02 FOR DETAIL ON PARTITIONS

4. REFER TO 60-00 SERIES FOR JOINERY DRAWINGS

2. REFER TO DD-A-50-60 & DD-A-50-61 FOR DOOR SCHEDULES 3. REFER TO DD-A-51-01 & DD-A-51-02 FOR GLAZING SCHEDULES

DRAWING NO. DD-A-22-01

FIRE MANAGEMENT LEGEND

FLOOR PLAN NOTES

FIRE RATED WALL - REFER TO FIRE COMPARTMENT PLAN / PARTITIONS

PLANS TO BE PRINTED IN COLOUR

1 WORKSHOP SECTION 3

2 WORKSHOP SECTION 4 12-02 1:100

SMOKE COMPARTMENT WALL

1. REFER TO DD-A-44-02 FOR DETAIL ON PARTITIONS

4. REFER TO 60-00 SERIES FOR JOINERY DRAWINGS

2. REFER TO DD-A-50-60 & DD-A-50-61 FOR DOOR SCHEDULES3. REFER TO DD-A-51-01 & DD-A-51-02 FOR GLAZING SCHEDULES

DRAWING NO.

FIRE MANAGEMENT LEGEND

FLOOR PLAN NOTES

ISSUE **0** 

FIRE RATED WALL - REFER TO FIRE COMPARTMENT PLAN / PARTITIONS

PLANS TO BE PRINTED IN COLOUR

www.c:\revit content\RevitLocals\213877\_F

2022 3:07:39 PM C:\revit content\RevitLocals\213877\_A\_MDW\_BUILDING\_R21\_j:wheeldon@ped