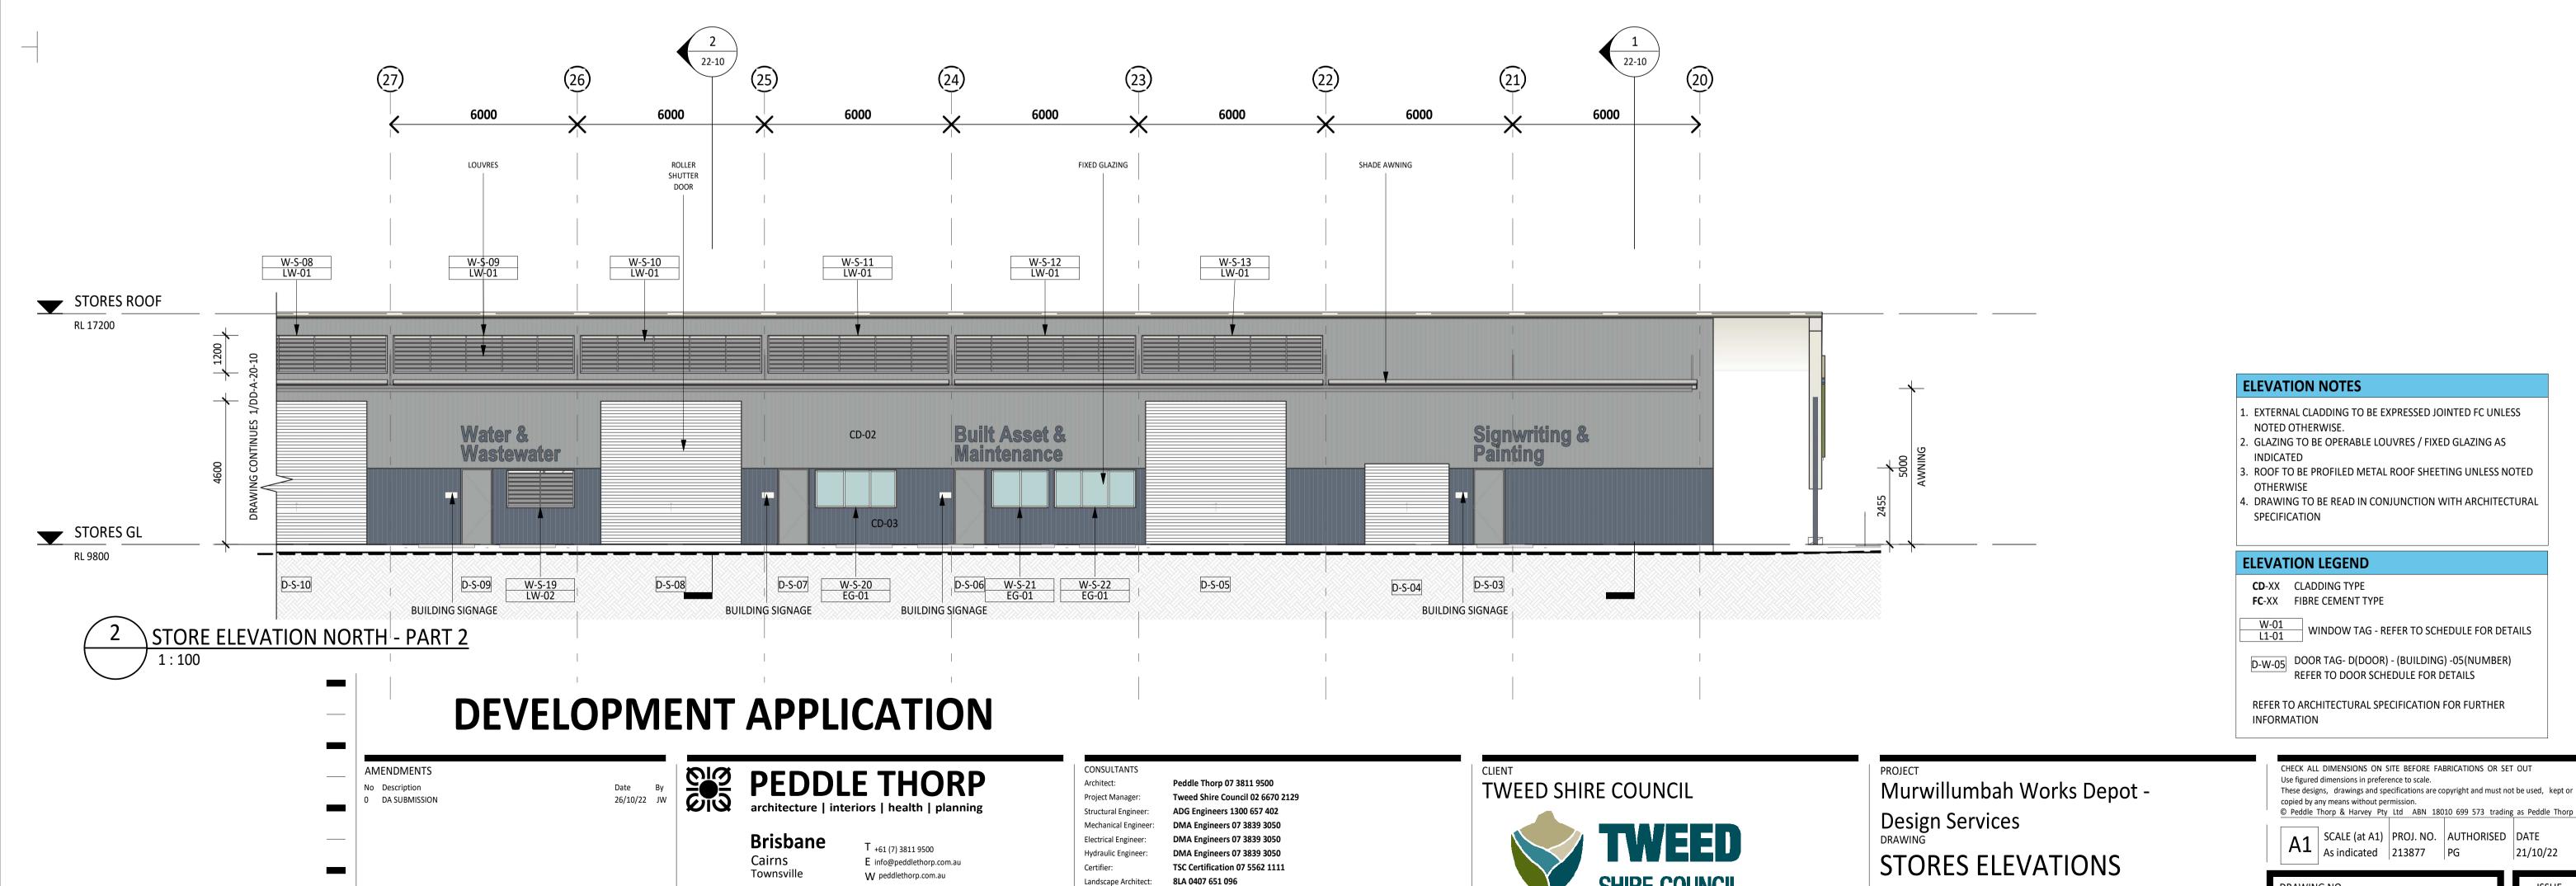

DRAWING NO.

**ELEVATION NOTES** 

NOTED OTHERWISE.

OTHERWISE

SPECIFICATION

INFORMATION

**ELEVATION LEGEND** 

CD-XX CLADDING TYPE
FC-XX FIBRE CEMENT TYPE

1. EXTERNAL CLADDING TO BE EXPRESSED JOINTED FC UNLESS

3. ROOF TO BE PROFILED METAL ROOF SHEETING UNLESS NOTED

4. DRAWING TO BE READ IN CONJUNCTION WITH ARCHITECTURAL

W-01 L1-01 WINDOW TAG - REFER TO SCHEDULE FOR DETAILS

D-W-05 DOOR TAG- D(DOOR) - (BUILDING) -05(NUMBER)
REFER TO DOOR SCHEDULE FOR DETAILS

REFER TO ARCHITECTURAL SPECIFICATION FOR FURTHER

2. GLAZING TO BE OPERABLE LOUVRES / FIXED GLAZING AS

ISSUE **O** 

| Gontent\RevitLocals\213877\_A\_MDW\_Bl

INFORMATION

**ELEVATION LEGEND** 

**CD**-XX CLADDING TYPE FC-XX FIBRE CEMENT TYPE

1. EXTERNAL CLADDING TO BE EXPRESSED JOINTED FC UNLESS

3. ROOF TO BE PROFILED METAL ROOF SHEETING UNLESS NOTED

4. DRAWING TO BE READ IN CONJUNCTION WITH ARCHITECTURAL

W-01 L1-01 WINDOW TAG - REFER TO SCHEDULE FOR DETAILS

D-W-05 DOOR TAG- D(DOOR) - (BUILDING) -05(NUMBER)
REFER TO DOOR SCHEDULE FOR DETAILS

REFER TO ARCHITECTURAL SPECIFICATION FOR FURTHER

2. GLAZING TO BE OPERABLE LOUVRES / FIXED GLAZING AS