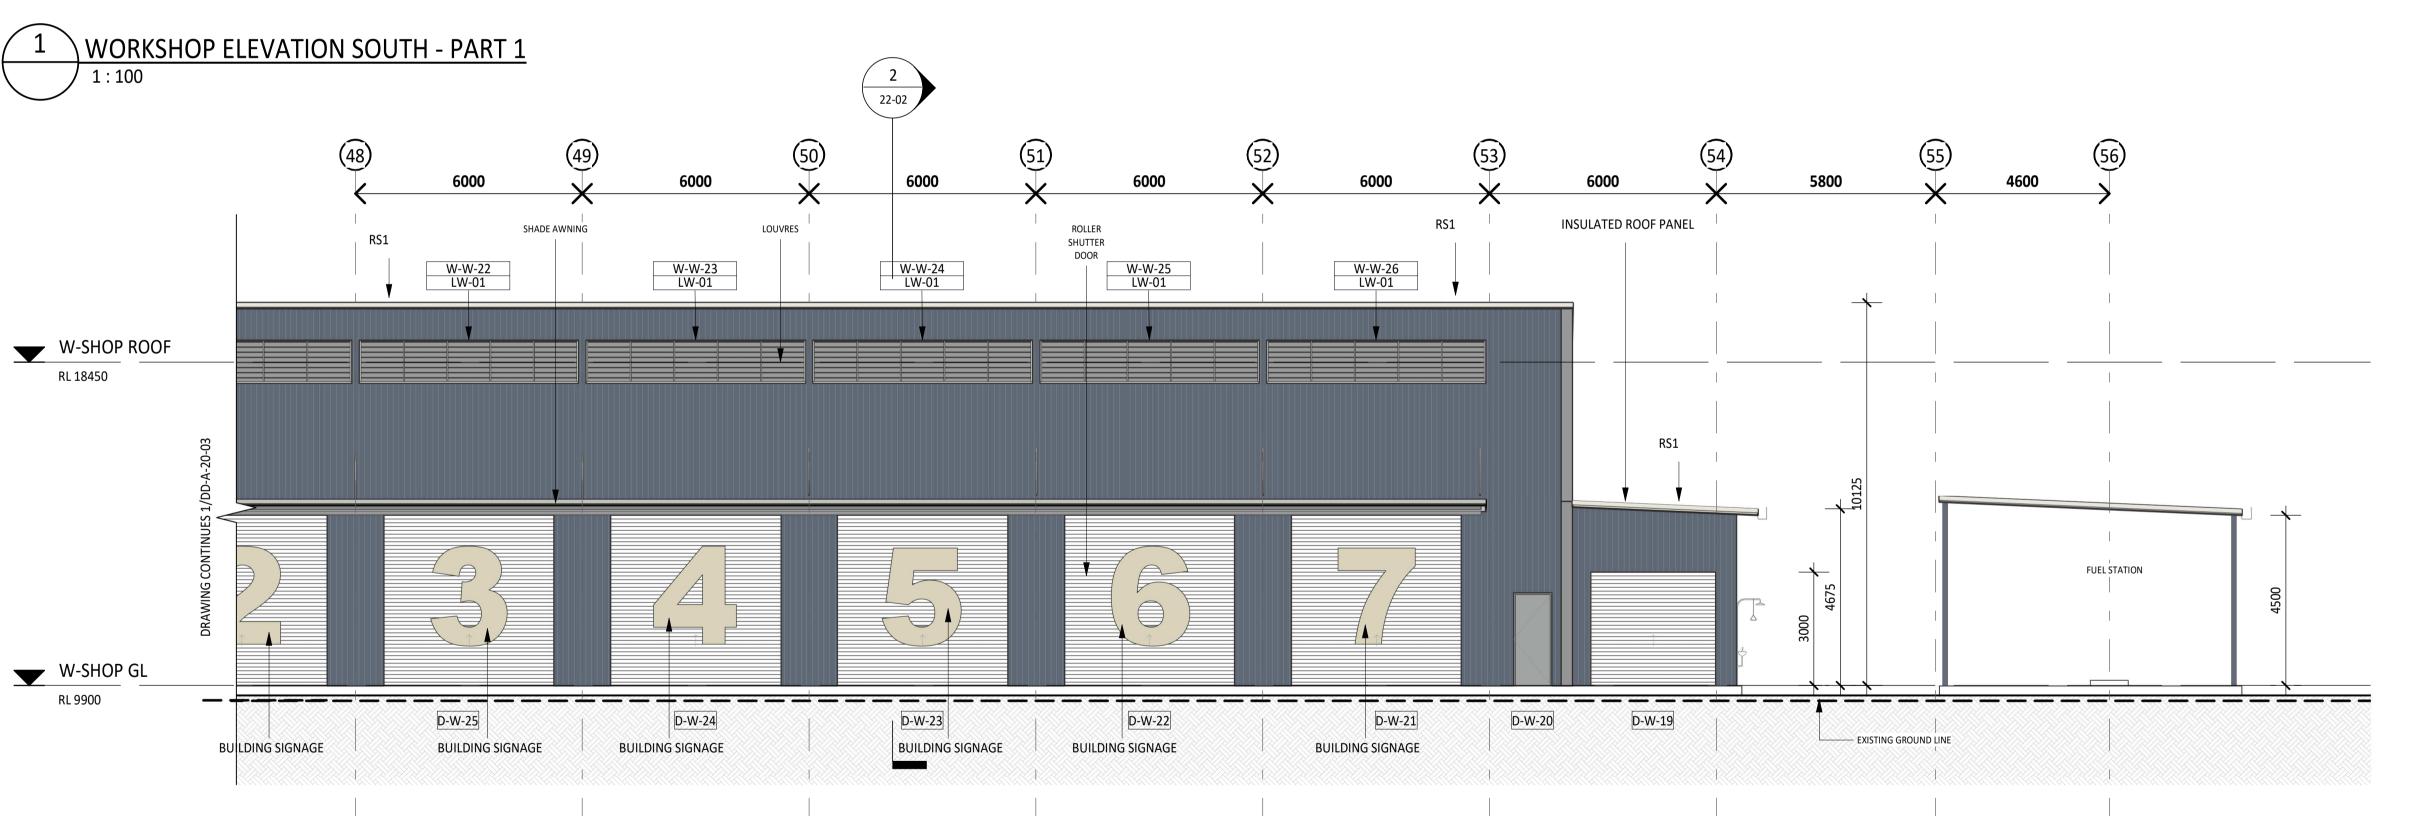

© Peddle Thorp & Harvey Pty Ltd ABN 18010 699 573 trading as Peddle Thorp A1 SCALE (at A1) PROJ. NO. AUTHORISED DATE PG PG 21/10/

DRAWING NO. DD-A-20-02

**ELEVATION NOTES** 

NOTED OTHERWISE.

OTHERWISE

SPECIFICATION

INFORMATION

**ELEVATION LEGEND** 

**CD**-XX CLADDING TYPE FC-XX FIBRE CEMENT TYPE

1. EXTERNAL CLADDING TO BE EXPRESSED JOINTED FC UNLESS

3. ROOF TO BE PROFILED METAL ROOF SHEETING UNLESS NOTED

4. DRAWING TO BE READ IN CONJUNCTION WITH ARCHITECTURAL

W-01 L1-01 WINDOW TAG - REFER TO SCHEDULE FOR DETAILS

D-W-05 DOOR TAG- D(DOOR) - (BUILDING) -05(NUMBER)
REFER TO DOOR SCHEDULE FOR DETAILS

REFER TO ARCHITECTURAL SPECIFICATION FOR FURTHER

2. GLAZING TO BE OPERABLE LOUVRES / FIXED GLAZING AS