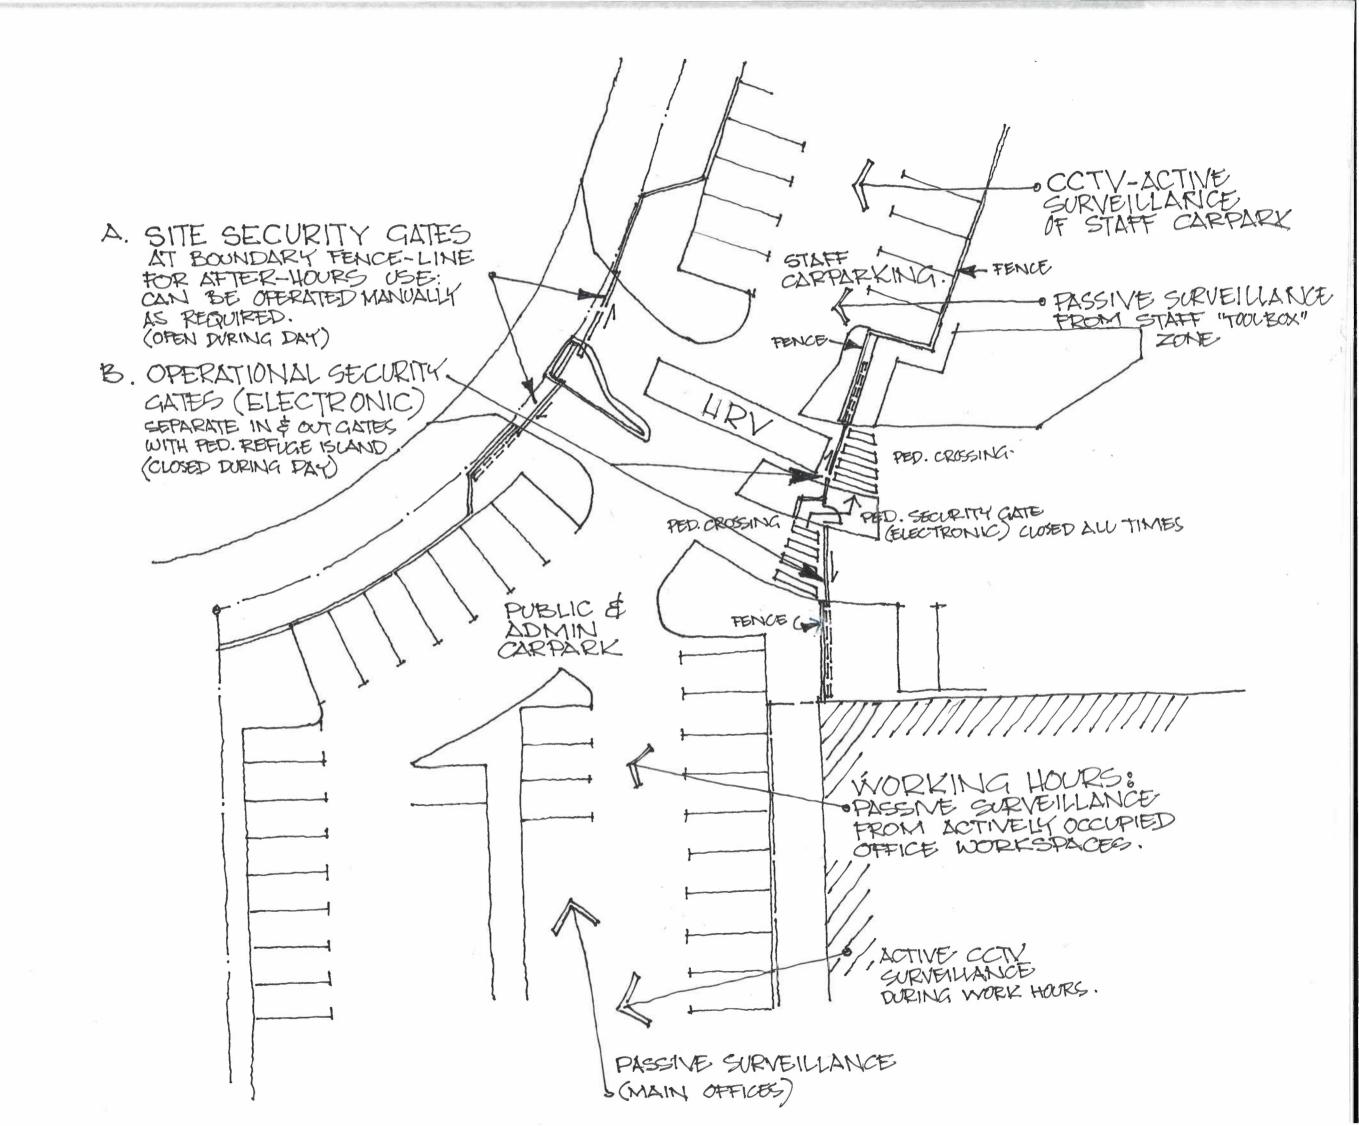

FLINDERSIA bennettiana



FICUS obliqua





ELEAOCARPOS reticulatus



WATERHOUSIA floribunda



SYZYGIUM moorei



TRISTANIOPSIS laurina



CASSIA marksiana



BACKHOUSIA citriodora



**CUPANIOPSIS** anacardioides



ALECTRYON coriaceus





CASUARINA glauca



BACKHOUSIA myrtifolia



**ELAOCARPUS** obovatus



GLOCHIDION ferdinandi



MACADAMIA tetraphylla



MELALEUCA quinquenervia



## PALMS, SHRUBS, CLIMBERS & GROUNDCOVERS



ARCHONTOPHOENIX cunninghamiana



LIVISTONA australis





SYZYGIUM oleosum



TRACHELOSPERMUM jasminoides 'Tricolour'



ALPINIA caerulea





BANKSIA robur



VIOLA hederacea



ACMENA hemilampra



PANDOREA jasminioides



LOMANDRA longifolia



RANDIA fitzalani





MELASTOMA affine





DIANELLA congesta



HIBBERTIA scandens

PLATYCERIUM bifurcatum