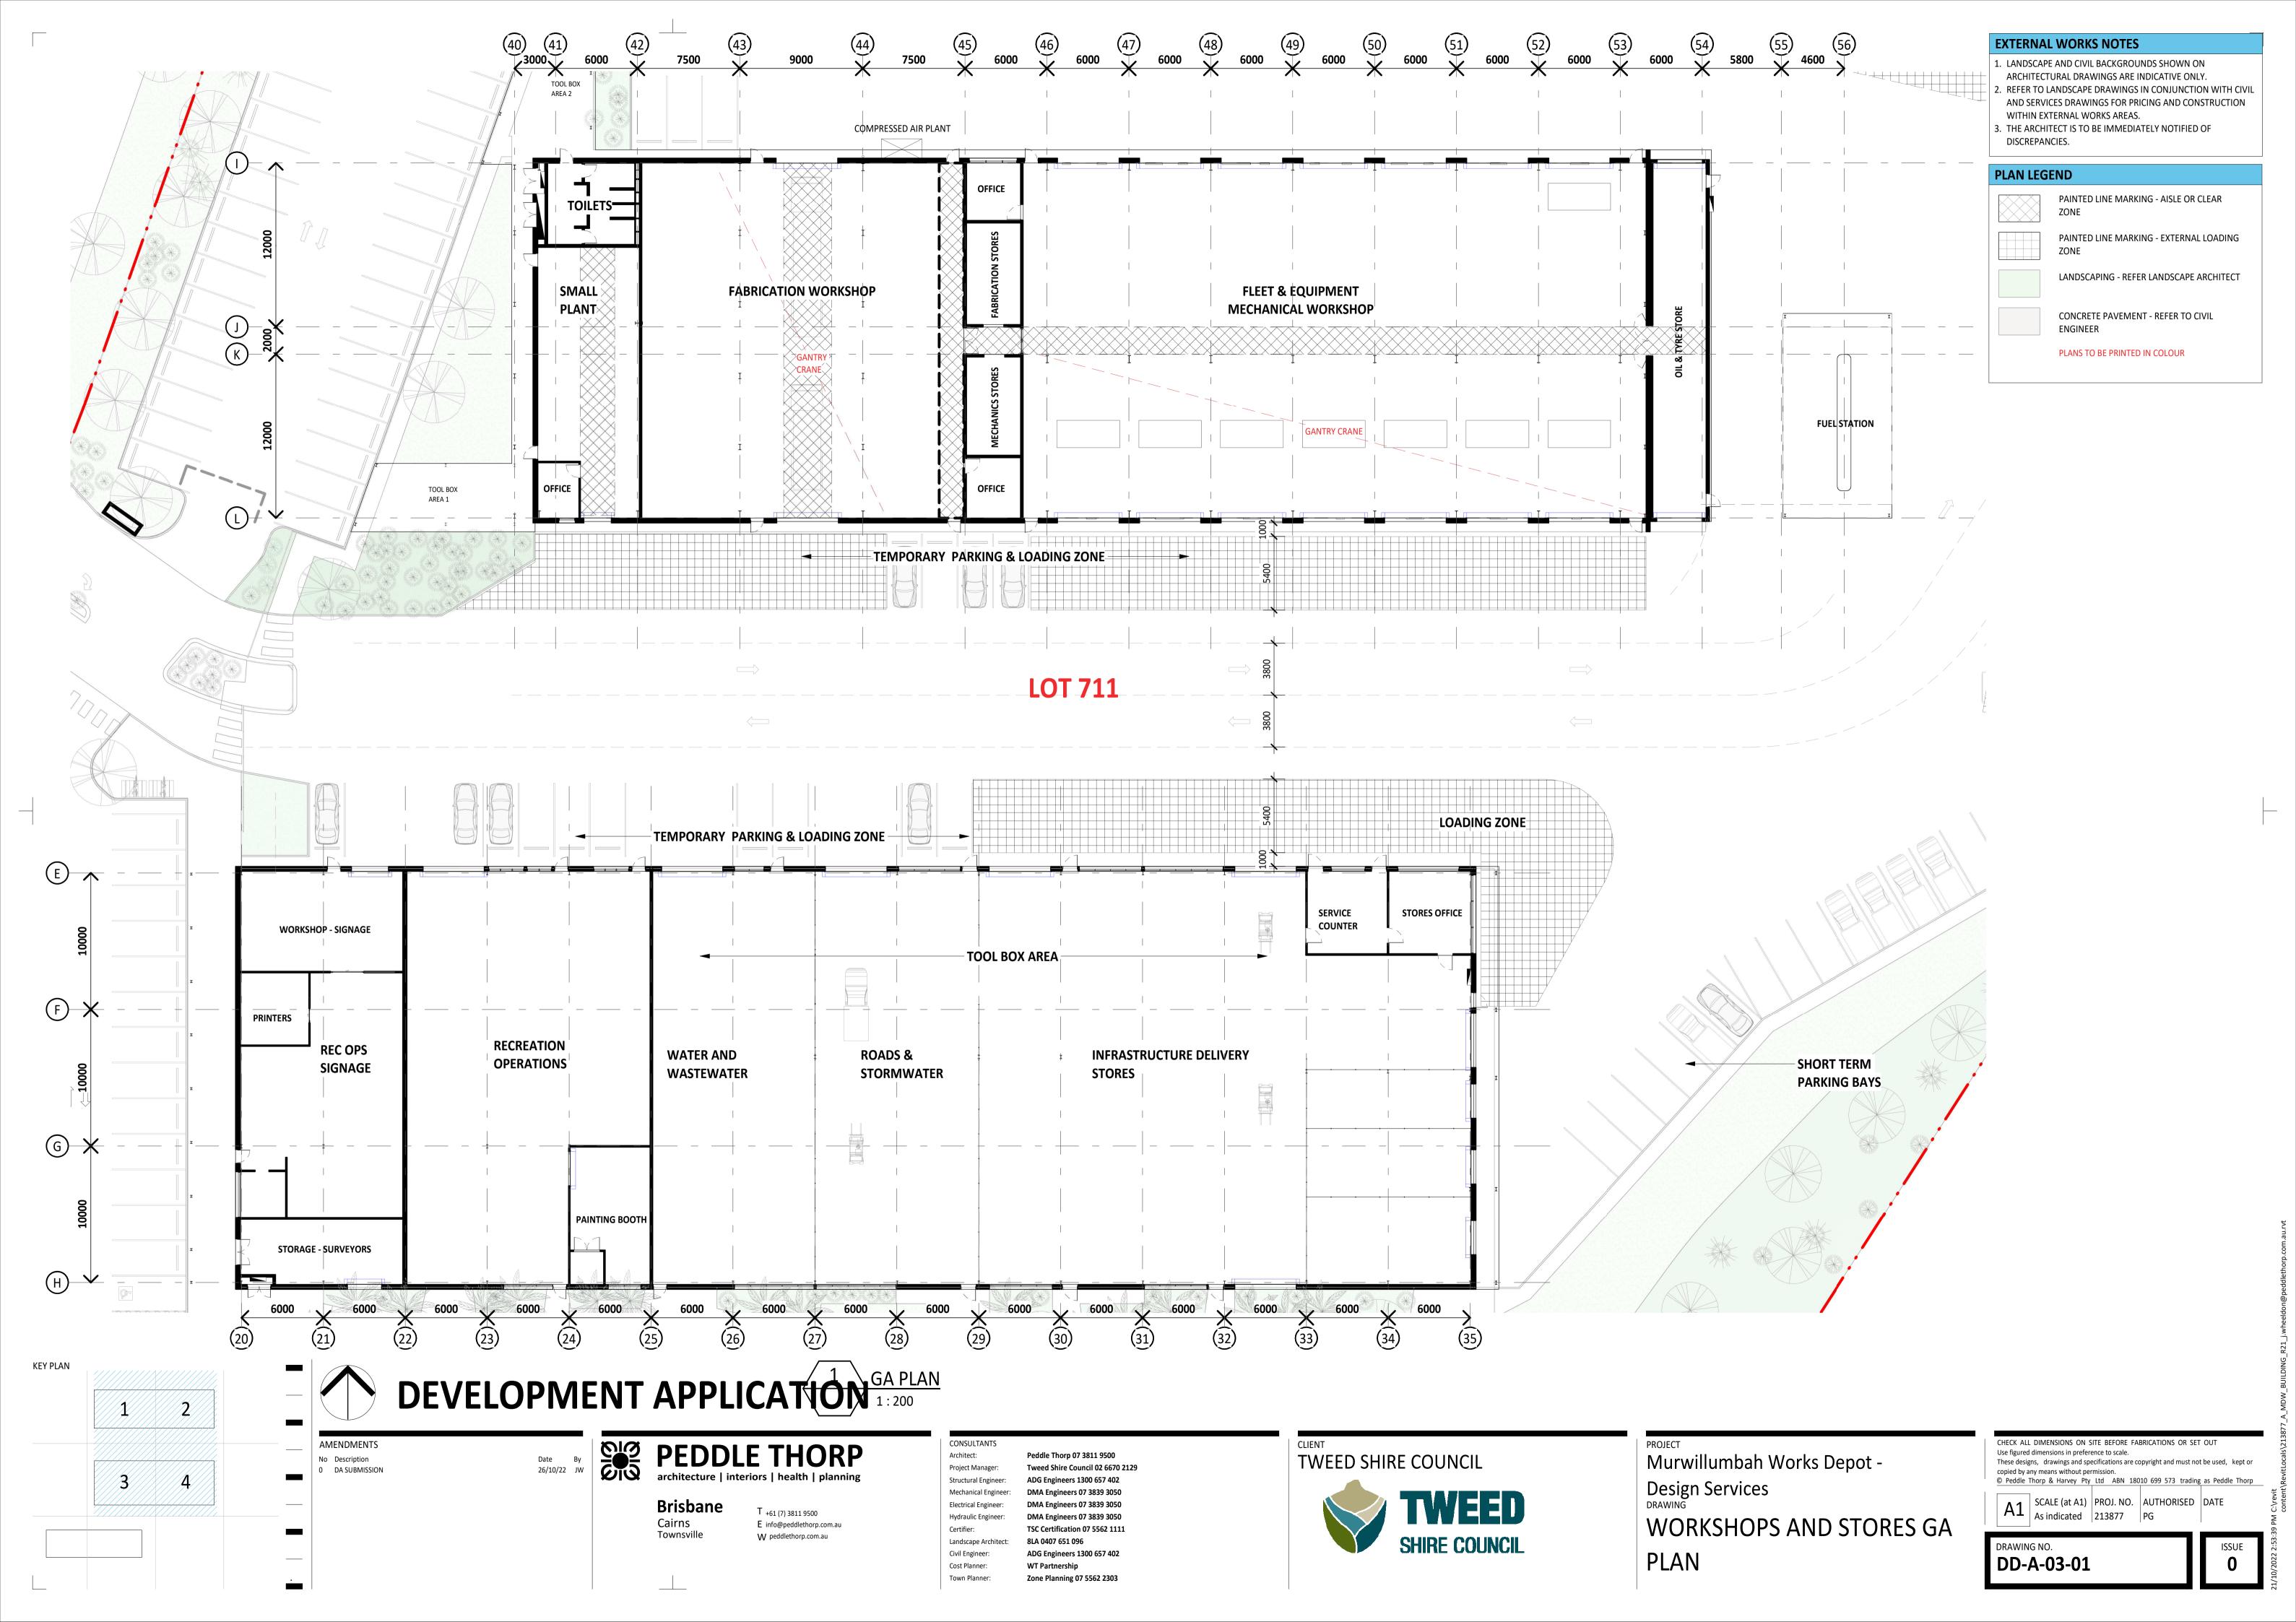

Cost Planner:

Town Planner:

WT Partnership

Zone Planning 07 5562 2303

**KEY PLAN** 

REAL PROPERTY DESCRIPTION LEGEND PROJECT ADDRESS Thornbill Drive, Murwillumbah, NSW, 2484 LOT NUMBER LOT 703 & LOT 711 PLAN TYPE AND NUMBER | 604/DP 1244954 LOCALITY MURWILLUMBAH LOCAL AUTHORITY TWEED SHIRE COUNCIL **BUILDING USE & CLASSIFICATIONS** BUILDING CLASSIFICATION | Class 8, Class 8, Class 5 CONSTRUCTION TYPE Type C BUILDING IMPORTANCE Level 2 RISE IN STOREY EFFECTIVE HEIGHT 10m max. CLIMATE ZONE Zone C BUSHFIRE ATTACK LEVEL T.B.C CORROSIVITY CATEGORY C2 WIND REGION Region B EARTHQUAKE CATEGORY | Cat. 1 **EXTERNAL WORKS NOTES** 1. LANDSCAPE AND CIVIL BACKGROUNDS SHOWN ON ARCHITECTURAL DRAWINGS ARE INDICATIVE ONLY. 2. REFER TO LANDSCAPE DRAWINGS IN CONJUNCTION WITH CIVIL AND SERVICES DRAWINGS FOR PRICING AND CONSTRUCTION WITHIN EXTERNAL WORKS AREAS. 3. THE ARCHITECT IS TO BE IMMEDIATELY NOTIFIED OF DISCREPANCIES. PLAN LEGEND PAINTED LINE MARKING - AISLE OR CLEAR ZONE PAINTED LINE MARKING - EXTERNAL LOADING

LANDSCAPING - REFER LANDSCAPE ARCHITECT

CONCRETE PAVEMENT - REFER TO CIVIL

PLANS TO BE PRINTED IN COLOUR

**ENGINEER** 

CHECK ALL DIMENSIONS ON SITE BEFORE FABRICATIONS OR SET OUT Use figured dimensions in preference to scale.

#### **EXTERNAL WORKS NOTES**

1. LANDSCAPE AND CIVIL BACKGROUNDS SHOWN ON ARCHITECTURAL DRAWINGS ARE INDICATIVE ONLY.

- 2. REFER TO LANDSCAPE DRAWINGS IN CONJUNCTION WITH CIVIL AND SERVICES DRAWINGS FOR PRICING AND CONSTRUCTION WITHIN EXTERNAL WORKS AREAS.
- 3. THE ARCHITECT IS TO BE IMMEDIATELY NOTIFIED OF DISCREPANCIES.

### **PLAN LEGEND**

PAINTED LINE MARKING - AISLE OR CLEAR

LANDSCAPING - REFER LANDSCAPE ARCHITECT

PAINTED LINE MARKING - EXTERNAL LOADING

CONCRETE PAVEMENT - REFER TO CIVIL **ENGINEER** 

PLANS TO BE PRINTED IN COLOUR