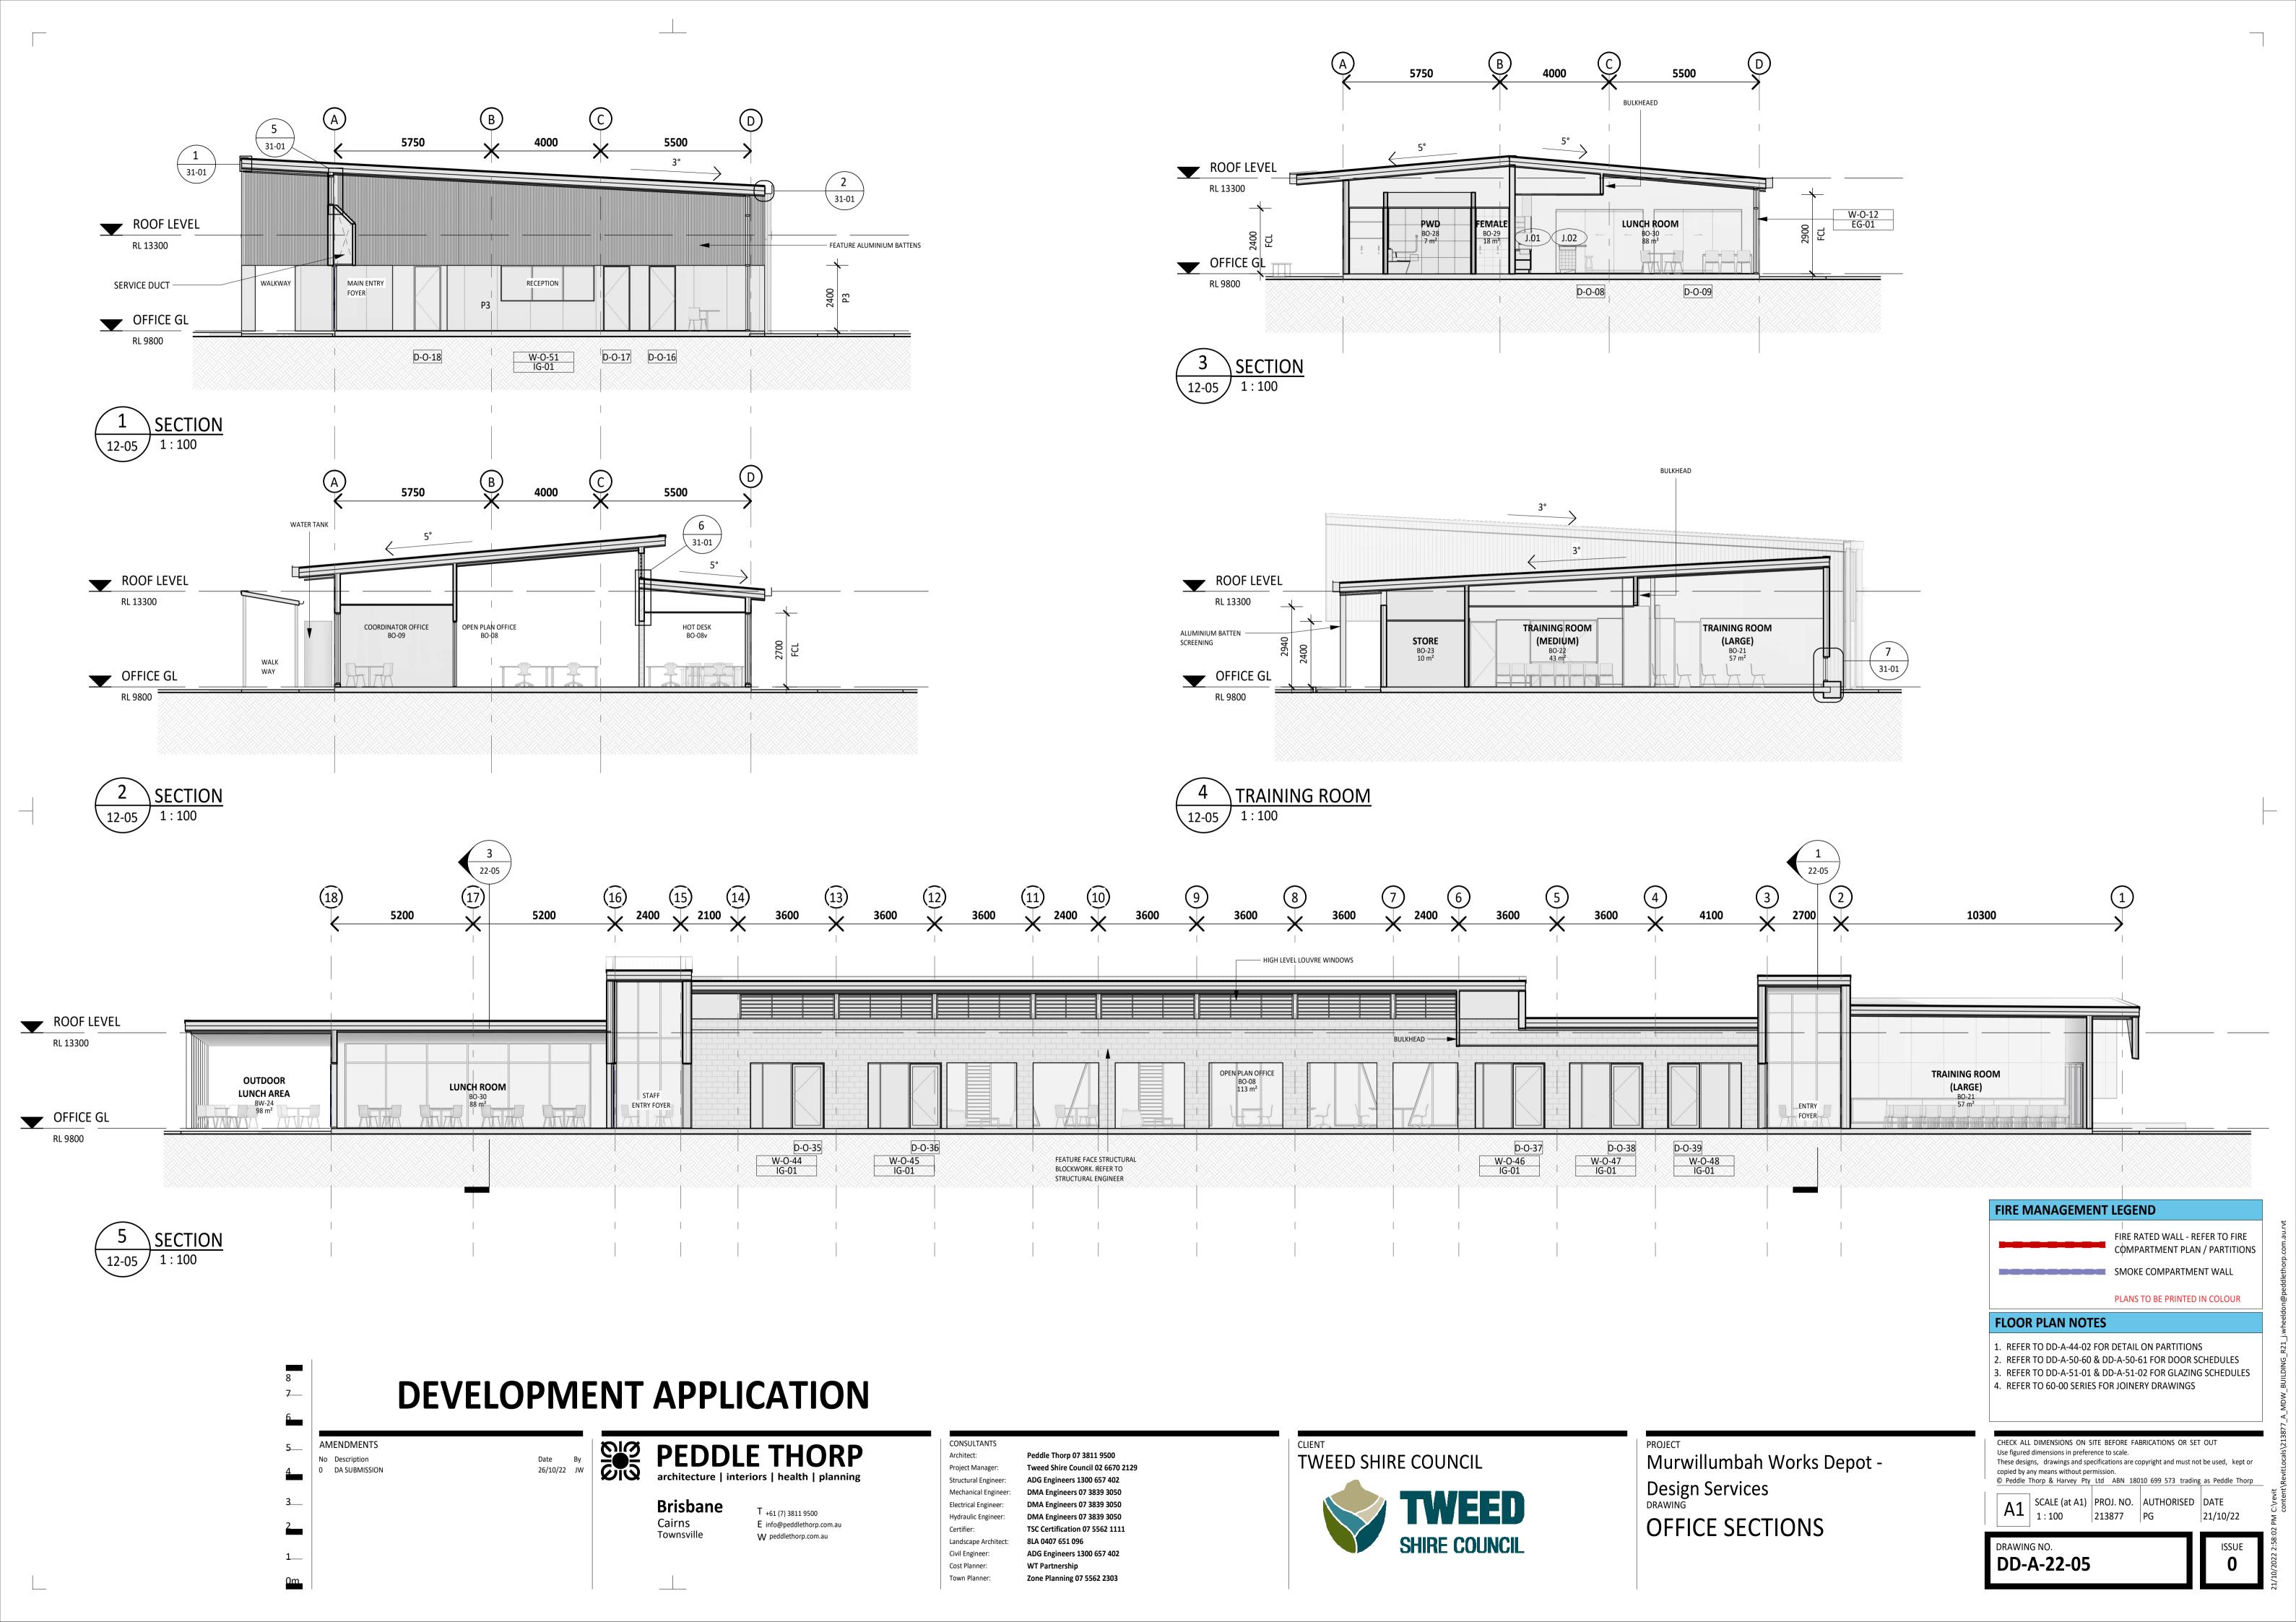

Town Planner:

8LA 0407 651 096

WT Partnership

ADG Engineers 1300 657 402

Zone Planning 07 5562 2303

- 1. REFER TO DD-A-44-02 FOR DETAIL ON PARTITIONS
- 2. REFER TO DD-A-50-60 & DD-A-50-61 FOR DOOR SCHEDULES 3. REFER TO DD-A-51-01 & DD-A-51-02 FOR GLAZING SCHEDULES
- 4. REFER TO 60-00 SERIES FOR JOINERY DRAWINGS

## **PARTITION LEGEND**

PARTITION TYPES 44-XX)

- 1. REFER TO 44-00 SERIES FOR DETAIL ON PARTITIONS, BASE AND HEAD DETAILS.
- 2. REFER TO 52-00 SERIES FOR DETAIL ON GLAZING PARTITIONS,
- BASE AND HEAD DETAILS. 3. PROVIDE ALLOWANCE TO ADD SUPPORT TO WALLS FOR ALL FIXED ITEMS, INCLUDING BUT NOT LIMITED TO HANDBASINS,
- GRABRAILS, HANDRAILS, ETC. REFER TO 16-00 SERIES FFE 4. ALL PENETRATIONS THROUGH FIRE-RATED BUILDING
- ELEMENTS TO BE FIRE-STOPPED TO MAINTAIN THE LEVEL OF INTEGRITY OF THE HOST ELEMENT (I.E WALL, FLOOR, CEILING)
- 5. TYPICAL DOOR SETOUTS TO BE COMPLIANT WITH AUSTRALIAN STANDARD 1428.1 UNLESS OTHERWISE NOTED. 6. DOORS IN CORRIDORS TO BE CENTERED ON CORRIDOR WIDTH
- UNLESS OTHERWISE NOTED 7. REFER TO STRUCTURAL SETOUT PLANS FOR SETOUT OF ALL MASONRY WALLS

## FIRE MANAGEMENT LEGEND

FIRE RATED WALL - REFER TO FIRE COMPARTMENT PLAN / PARTITIONS SMOKE COMPARTMENT WALL

CHECK ALL DIMENSIONS ON SITE BEFORE FABRICATIONS OR SET OUT Use figured dimensions in preference to scale. These designs, drawings and specifications are copyright and must not be used, kept or